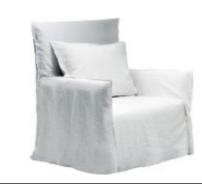

One white framed painting hung above the armchair. The artwork colours will match the respective fabric scheme.

Armchair Upholstered

One upholstered armchair positioned near floor lamp.

Floor lamp Metal finish