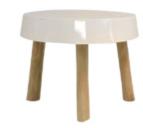

### Side table Timber finish

Ethnic timber side table placed on eitherside of the couch. Two side tables provided.