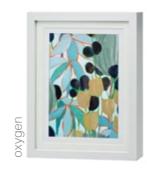

### Artwork Square frame

White-framed artwork placed above TV unit. One artwork provided.