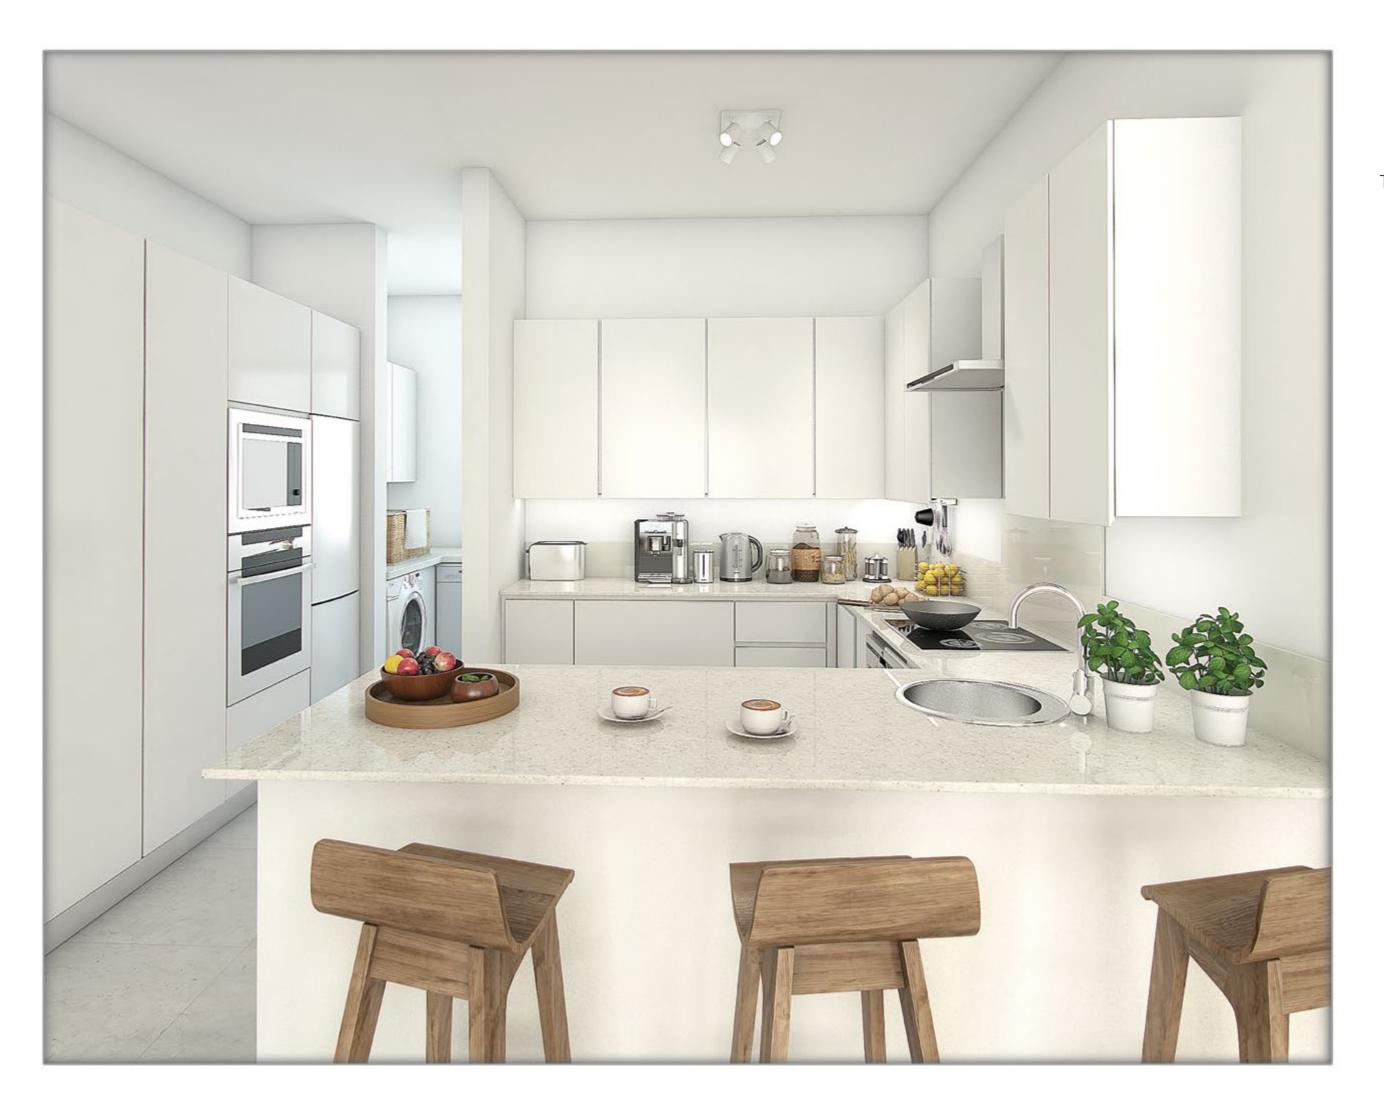

VILLA



# Bedroom CGI

Typical apartment
Master Bedroom







# Kitchen CGI

Typical apartment Kitchen



# Living Dining CGI

Typical apartment
Living / Dining







# Terrace CGI

Typical apartment
Terrace



# Inventory

Cutlery & Linen

OPERATING SUPPLIES AND EQUIPMENT

| DESCRIPTION                | QUANTITY | EXTRA | COMMENTS |
|----------------------------|----------|-------|----------|
| CUTLERY                    |          |       |          |
| Forks                      | 12       |       |          |
| Knives                     | 12       |       |          |
| Spoons                     | 12       |       |          |
| Tea spoons                 | 12       |       |          |
| Serving spoon              | 1        |       |          |
| Serving spoon Serving fork | 1        |       |          |
| Serving fork               | ı