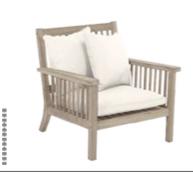

### **Armchair** Weathered timber

Weathered timber armchair with seat cushion and 2 back cushions. Two armchairs provided.

Dining chair Rattan weave

Eight rattan dining chairs provided.