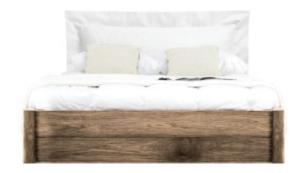

### Double bed Timber bedhead

Timber bed base frame with timber bedhead. Four decorative cushions provided.