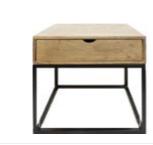

### Side table Timber finish

Ethnic timber side table placed on eitherside of the couch. Two side tables provided.