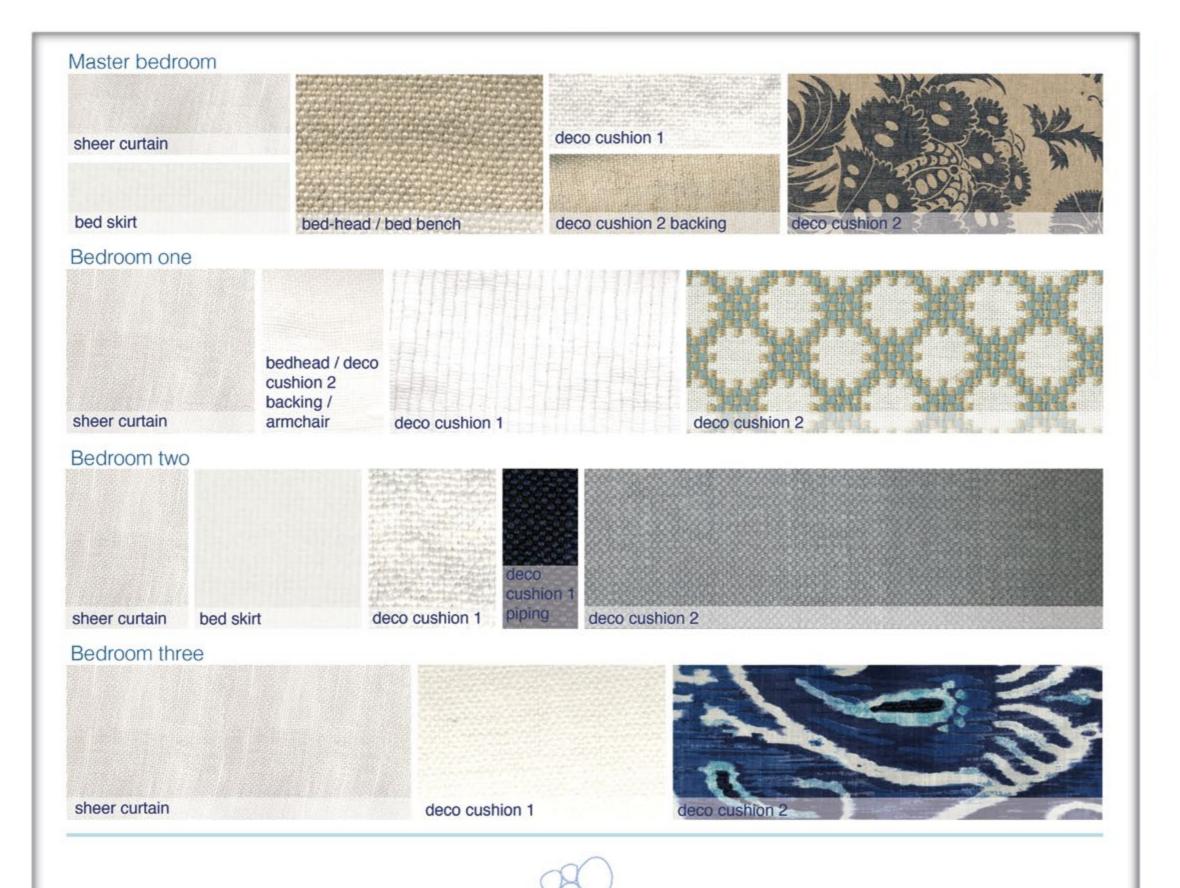

Furniture

Pack

Terrace

(2/2)

Master Bedroom

Bedroom One

One rectangular carved timber and paint artwork hung above the bed.

Artwork Carved timber with paint Double bed Timber bed base & upholstered bedhead

Timber bed base frame with upholstered bedhead and four decorative cushions.

Bedside table Timber and resin

Two bedside tables on either side of the double bed with wooden legs and a white resin top.

Table lamp Rattan weave

Two bedside table lamps. One on each side table with a rattan weave lampshade.

Linen basket and Bin

One cylindrical shaped linen basket and bin with a natural rattan weave. Basket provided with lid.

Deco artwork White frame

One white framed painting hung above the armchair. The artwork colours will match the respective fabric scheme.

Armchair Upholstered

One upholstered armchair positioned near floor lamp.

Floor lamp Metal finish

One floor lamp provided.

### Area rug Natural weave

One rectangular natural weave carpet, positioned under the bed.

Bedroom Two

One rectangular timber mosaic artwork hung above the bed.

Double bed Twin mattress bed base

Seperable twin mattress bed base with fabric bedskirt and four decorative cushions.

Bedside table White frame and timber drawers

Two white framed bedside tables two timber drawers located on either side of double bed.

Table lamp Blown glass base

Two bedside table lamps. One on each side table with a transparent blown glass base and natural color lampshade.

Armchair Fine rattan weave

One armchair made of fine rattan weave.

### Deco artwork White frame

One white framed painting hung above the armchair. The artwork colours will match the respective fabric scheme.

Area rug Natural weave

One rectangular natural weave carpet, positioned under the bed.