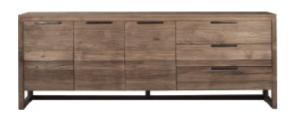

### Side table Timber finish

Ethnic timber side table placed on eitherside of the couch. Two side tables provided.