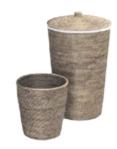

Two bedside table lamps. One on each side table with a rattan weave lampshade.

Linen basket and Bin

One cylindrical shaped linen basket and bin with a natural rattan weave. Basket provided with lid.

Deco artwork White frame

### Linen basket and Bin

One cylindrical shaped linen basket and bin with a natural rattan weave. Basket provided with lid.

Bedroom Three

### Linen basket and Bin

One cylindrical shaped linen basket and bin with a natural rattan weave. Basket provided with lid.