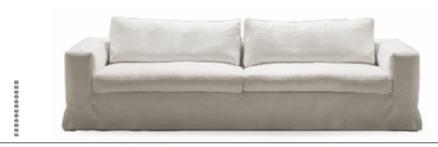

### Couch 3 seater couch with removable covers

Upholstered 3 seater couch with 5 decorative cushions. Couch and cushion covers are removable. One couch provided.