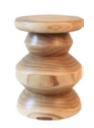

### Floor lamp Natural rattan

Naturally bent rattan floor lamp with central cylindrical lampshade. One floor lamp provided.