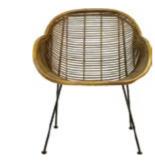

ing hung above the armchair. The artwork colours will match the respective fabric scheme.



Armchair Upholstered

One upholstered armchair positioned near floor lamp.



Floor lamp Metal finish

One floor lamp provided.



### Area rug Natural weave

One rectangular natural weave carpet, positioned under the bed.



Bedroom Two





One rectangular timber mosaic artwork hung above the bed.



Double bed Twin mattress bed base

Seperable twin mattress bed base with fabric bedskirt and four decorative cushions.



Bedside table White frame and timber drawers

Two white framed bedside tables two timber drawers located on either side of double bed.



Table lamp Blown glass base

Two bedside table lamps. One on each side table with a transparent blown glass base and natural color lampshade.



Armchair Fine rattan weave

One armchair made of fine rattan weave.



### Deco artwork White frame

One white framed painting hung above the armchair. The artwork colours will match the respective fabric scheme.



Area rug Natural weave

One rectangular natural weave carpet, positioned under the bed.



Floor lamp Linen base and lampshade

One linen floor lamp provided.



### Linen basket and Bin

One cylindrical shaped linen basket and bin with a natural rattan weave. Basket provided with lid.



Bedroom Three



# watermelon

### Artwork Framed print

One timber-framed rectangular artwork provided above the bed. The print colours will match the respective fabric scheme.

### Double bed Timber bedhead

Timber bed base frame with timber bedhead. Four decorative cushions provided.



#