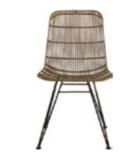

### **Armchair** Weathered timber

Weathered timber armchair with seat cushion and 2 back cushions. Two armchairs provided.

Dining chair Rattan weave

Eight rattan dining chairs provided.