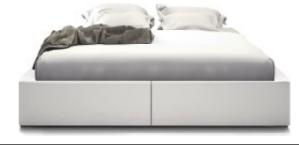

Furniture

Pack

Terrace

(2/2)

Master Bedroom

Bedroom One

One rectangular carved timber and paint artwork hung above the bed.

Artwork Carved timber with paint Double bed Timber bed base & upholstered bedhead

Timber bed base frame with upholstered bedhead and four decorative cushions.

Bedside table Timber and resin

Two bedside tables on either side of the double bed with wooden legs and a white resin top.

Table lamp Rattan weave