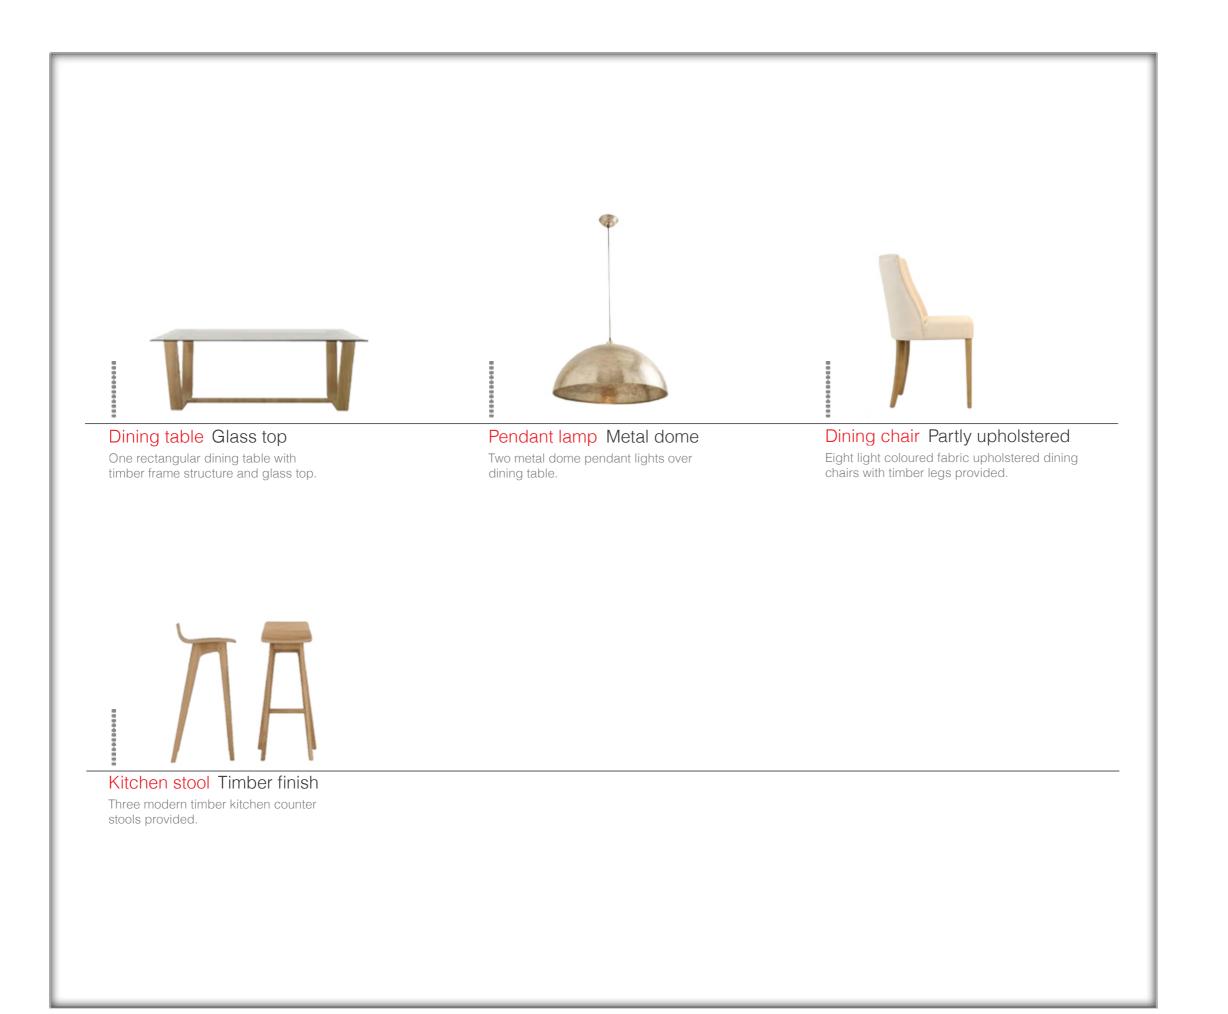

| NR         | DESCRIPTION                                      | QTY      |  |
|------------|--------------------------------------------------|----------|--|
| 4.3        | Bedside lamps                                    | 2        |  |
| 4.4        | Artwork                                          | 1        |  |
| 4.5        | Window treatment                                 | 1        |  |
| 4.6        | Area Rug                                         | 1        |  |
| 4.7        | Linen Basket                                     | 1        |  |
| 4.9        | Deco Cushions                                    | 2        |  |
|            |                                                  |          |  |
| 5          | LOUNGE/DINING                                    |          |  |
| 5.1        | Sofa seating                                     | 1        |  |
| 5.2        | Armchairs                                        | 2        |  |
| 5.3        | Pouf                                             | 2        |  |
| 5.4        | Deco Cushions                                    | 3        |  |
| 5.5        | Floor Rug                                        | 1        |  |
| 5.6        | Coffee table                                     | 1        |  |
| 5.7        | TV unit                                          | 1        |  |
| 5.8        | Floor lamp                                       | 1        |  |
| 5.9        | Side table                                       | 2        |  |
| 5.10       | TV + DVD                                         | 1        |  |
| 5.11       | Artwork                                          | 1        |  |
| 5.12       | 8 x Seater dining table & Chairs                 | 1        |  |
| 5.13       | Dome Pendant Lights                              | 2        |  |
|            |                                                  |          |  |
| 6          | KITCHEN                                          |          |  |
| 6.1        | Double Door Fridge                               | 1        |  |
| 6.2        | Washing machine                                  | 1        |  |
| 6.3        | Microwave                                        | 1        |  |
| 6.4        | Dishwasher                                       | 1        |  |
| 6.5        | 900mm Hob                                        | 1        |  |
| 6.6        | 900mm Oven                                       | 1        |  |
| 6.7        | 900mm Extractor                                  | 1        |  |
| 6.8        | Barstools                                        | 3        |  |
|            | TEDD A OF                                        |          |  |
| 7          | TERRACE                                          | 4        |  |
| 7.1        | 8 x Seater dining table & Chairs                 | 1        |  |
| 7.2<br>7.3 | Sofa seating (Outdoor)                           | 2        |  |
|            | Armchairs (Outdoor) Coffee table                 | 1        |  |
| 7.4        |                                                  | 4        |  |
| 7.5        | Sun loungers with cushions<br>Lounger side table | 2        |  |
| 7.0        | Outdoor pots                                     | 2        |  |
| 7.7        | Deco Cushions                                    | 2        |  |
| ٠.٠        |                                                  | <u> </u> |  |