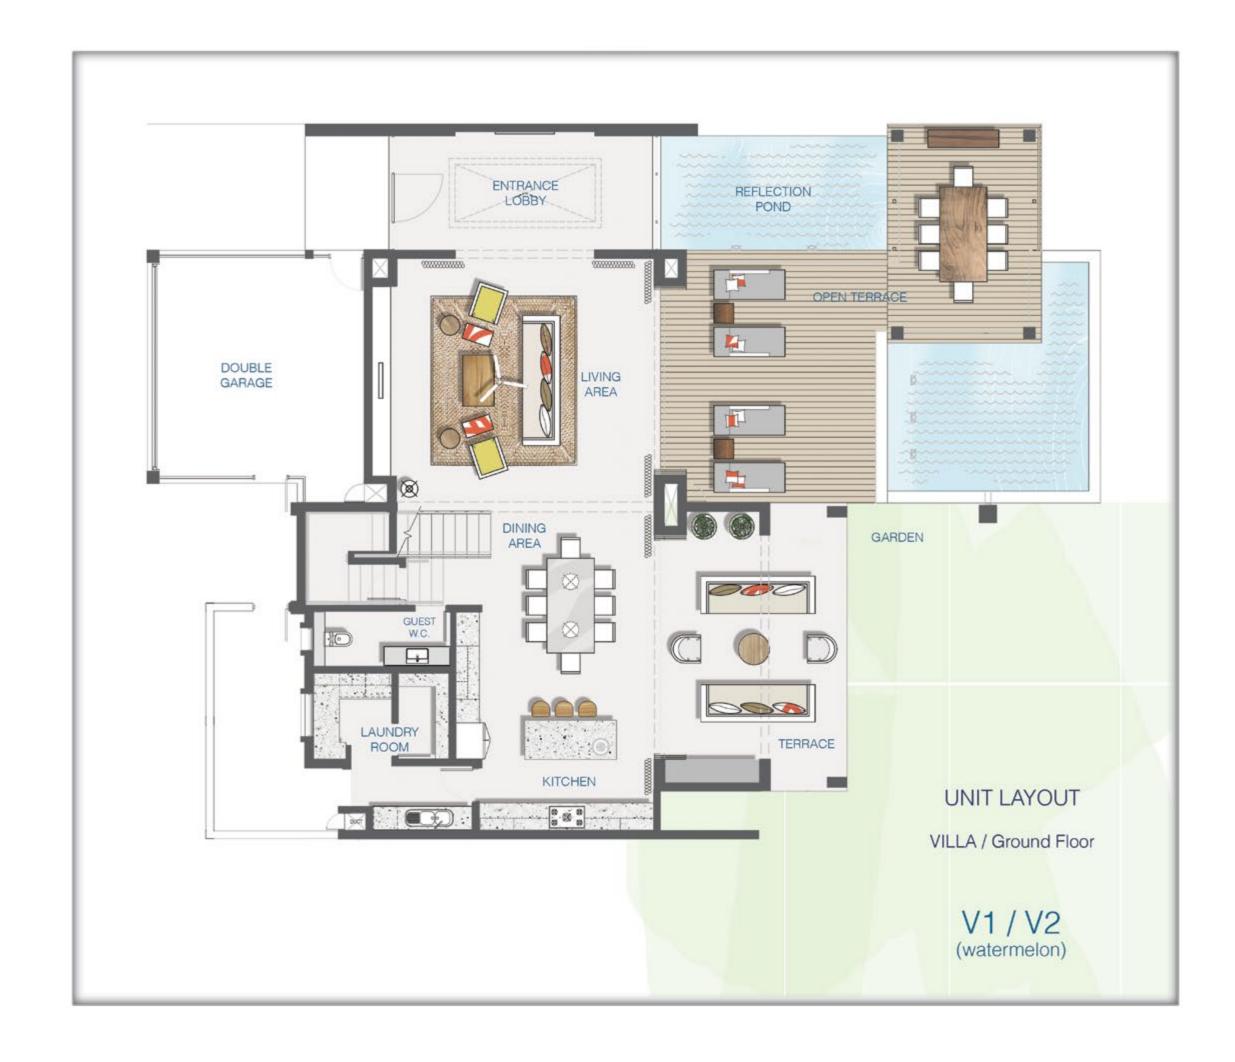

| 4        |  |
| 7.1        | 8 x Seater dining table & Chairs                 | 1        |  |
| 7.2<br>7.3 | Sofa seating (Outdoor)                           | 2        |  |
|            | Armchairs (Outdoor) Coffee table                 | 1        |  |
| 7.4        |                                                  | 4        |  |
| 7.5        | Sun loungers with cushions<br>Lounger side table | 2        |  |
| 7.0        | Outdoor pots                                     | 2        |  |
| 7.7        | Deco Cushions                                    | 2        |  |
| ٠.٠        |                                                  | <u> </u> |  |

# Inventory

Furniture Pack





# **FURNITURE PACK**

Typical Villa

# Unit Plan

WATERMELON

Ground Floor







# Unit Plan

OXYGEN

**Ground Floor** 



# Unit Plan WATERMELON

First Floor







# Unit Plan

OXYGEN

First Floor



# Oxygen Fabric Scheme (1/2)





OXYGEN FABRIC SCHEME (1/2)









# Watermelon

Fabric Scheme [1/2]





WATERMELON FABRIC SCHEME (1/2)





WATERMELON FABRIC SCHEME (2/2)



## Watermelon

Fabric Scheme [2/2]



Living Room



### Armchair Upholstered armchair

Upholstered armchair with decorative piping detail, finished with timber legs. Two armchairs provided.



### Foot rest Upholstered foot rest

Upholstered foot rest finished with timber legs. Two foot rests provided.



### Side table Timber finish

Ethnic timber side table placed on eitherside of the couch. Two side tables provided.



### Couch 3 seater couch with removable covers

Upholstered 3 seate