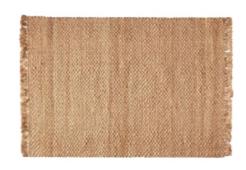

### Area rug Natural weave

One rectangular natural weave carpet, positioned under the bed.

Bedroom Two

One rectangular timber mosaic artwork hung above the bed.

Double bed Twin mattress bed base

Seperable twin mattress bed base with fabric bedskirt and four decorative cushions.