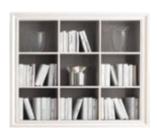

### Bookshelf TV unit storage

Storage bookshelf with white picture frame border, placed above TV unit. One bookshelf provided.

Dining Room

Terrace [1/2]