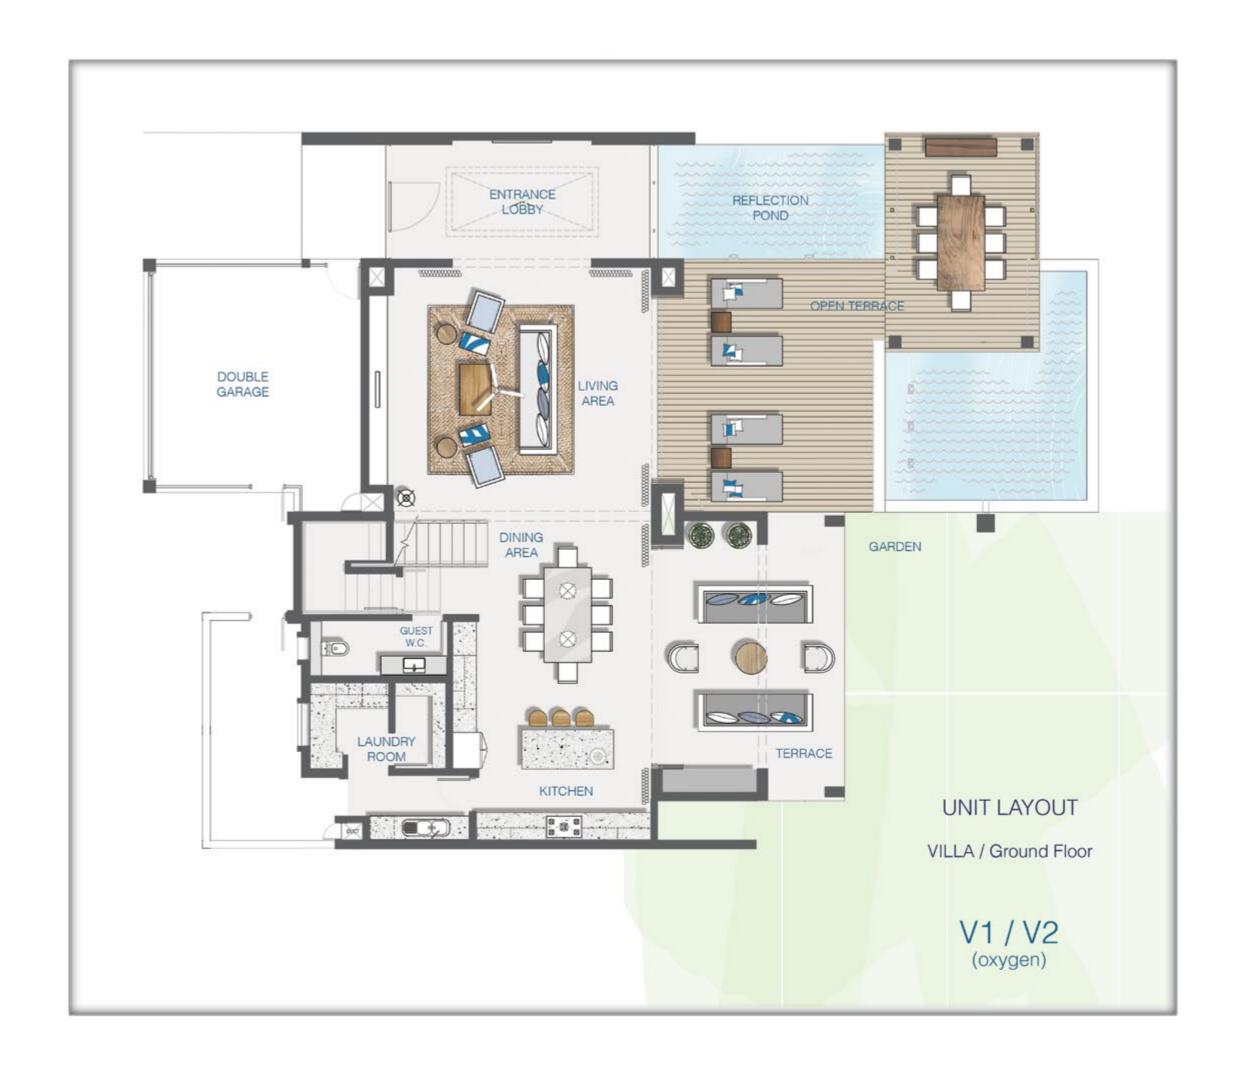

| 4        |  |
| 7.1        | 8 x Seater dining table & Chairs                 | 1        |  |
| 7.2<br>7.3 | Sofa seating (Outdoor)                           | 2        |  |
|            | Armchairs (Outdoor) Coffee table                 | 1        |  |
| 7.4        |                                                  | 4        |  |
| 7.5        | Sun loungers with cushions<br>Lounger side table | 2        |  |
| 7.0        | Outdoor pots                                     | 2        |  |
| 7.7        | Deco Cushions                                    | 2        |  |
| ٠.٠        |                                                  | <u> </u> |  |

# Inventory

Furniture Pack





# **FURNITURE PACK**

Typical Villa

# Unit Plan

WATERMELON

Ground Floor







# Unit Plan

OXYGEN

**Ground Floor** 



# Unit Plan WATERMELON

First Floor







# Unit Plan

OXYGEN

First Floor



# Oxygen Fabric Scheme (1/2)





OXYGEN FABRIC SCHEME (1/2)









# Watermelon

Fabric Scheme [1/2]





WATERMELON FABRIC SCHEME (1/2)





WATERMELON FABRIC SCHEME (2/2)



## Watermelon

Fabric Scheme [2/2]



Living Room



### Armchair Upholstered armchair

Upholstered armchair with decorative piping detail, finished with timber legs. Two armchairs provided.



### Foot rest Upholstered foot rest

Upholstered foot rest finished with timber legs. Two foot rests provided.



### Side table Timber finish

Ethnic timber side table placed on eitherside of the couch. Two side tables provided.



### Couch 3 seater couch with removable covers

Upholstered 3 seater co