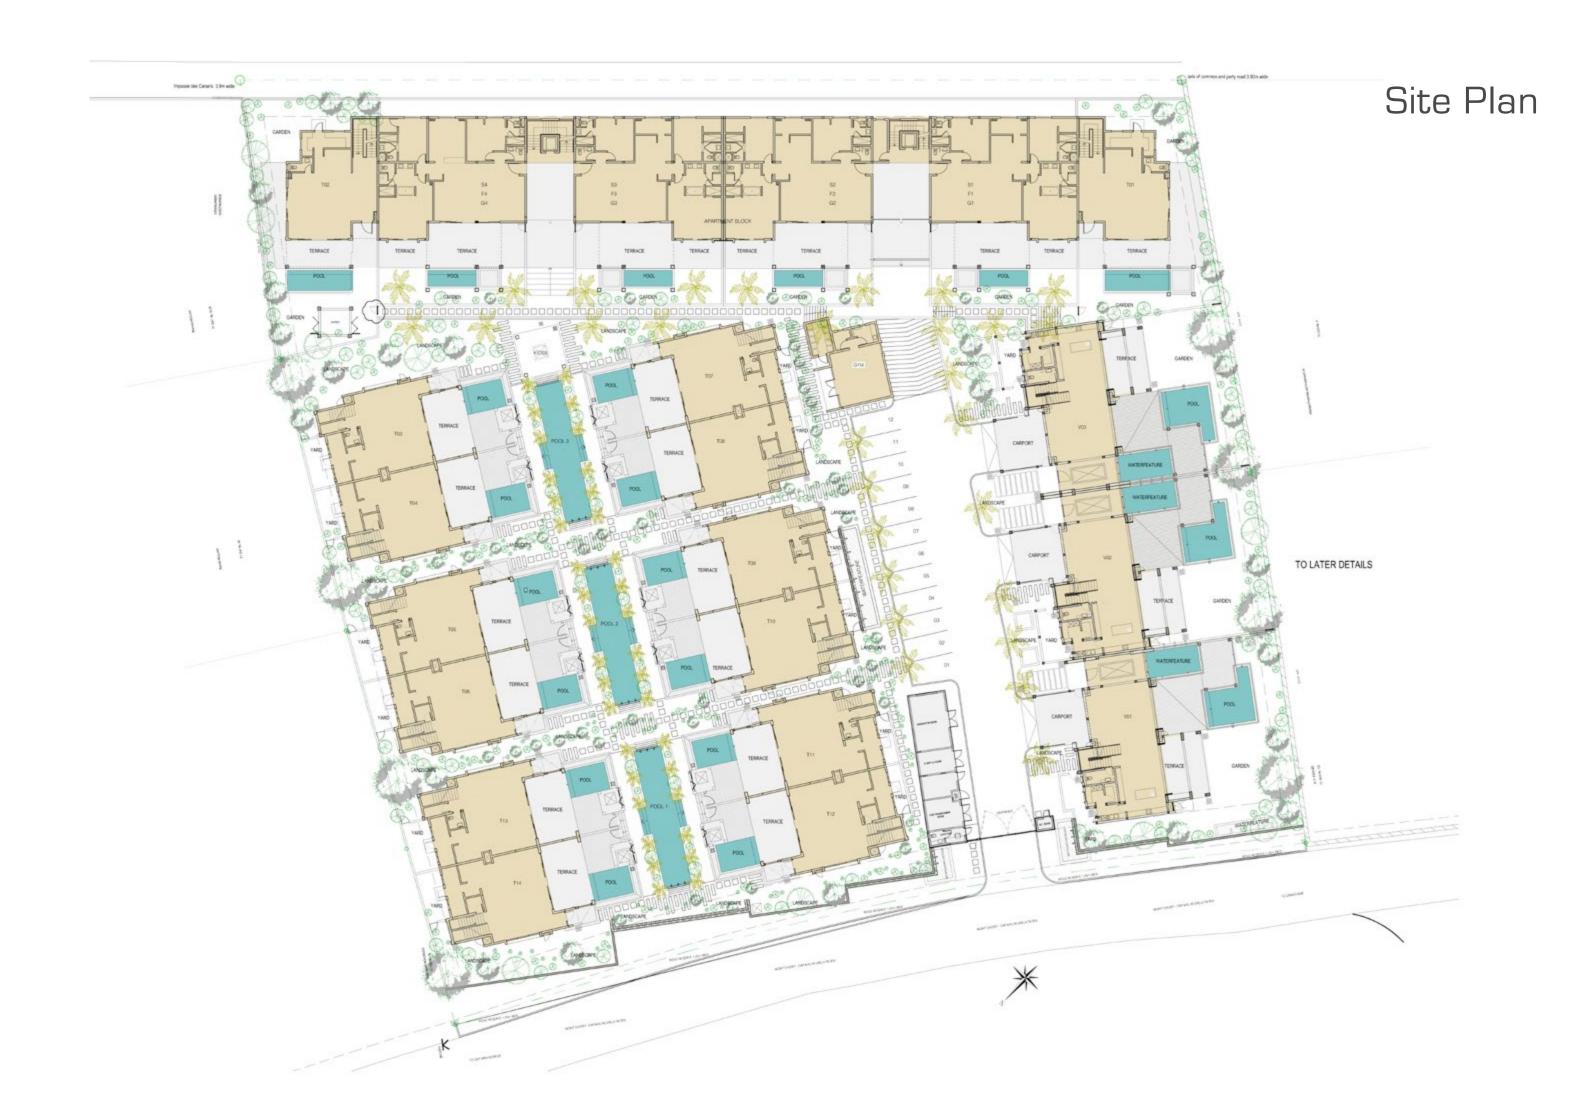

VILLA



# Bedroom CGI

Typical apartment
Master Bedroom







# Kitchen CGI

Typical apartment Kitchen



# Living Dining CGI

Typical apartment
Living / Dining







# Terrace CGI

Typical apartment
Terrace



# Inventory

Cutlery & Linen

OPERATING SUPPLIES AND EQUIPMENT

| DESCRIPTION                | QUANTITY | EXTRA | COMMENTS |
|----------------------------|----------|-------|----------|
| CUTLERY                    |          |       |          |
| Forks                      | 12       |       |          |
| Knives                     | 12       |       |          |
| Spoons                     | 12       |       |          |
| Tea spoons                 | 12       |       |          |
| Serving spoon              | 1        |       |          |
| Serving spoon Serving fork | 1        |