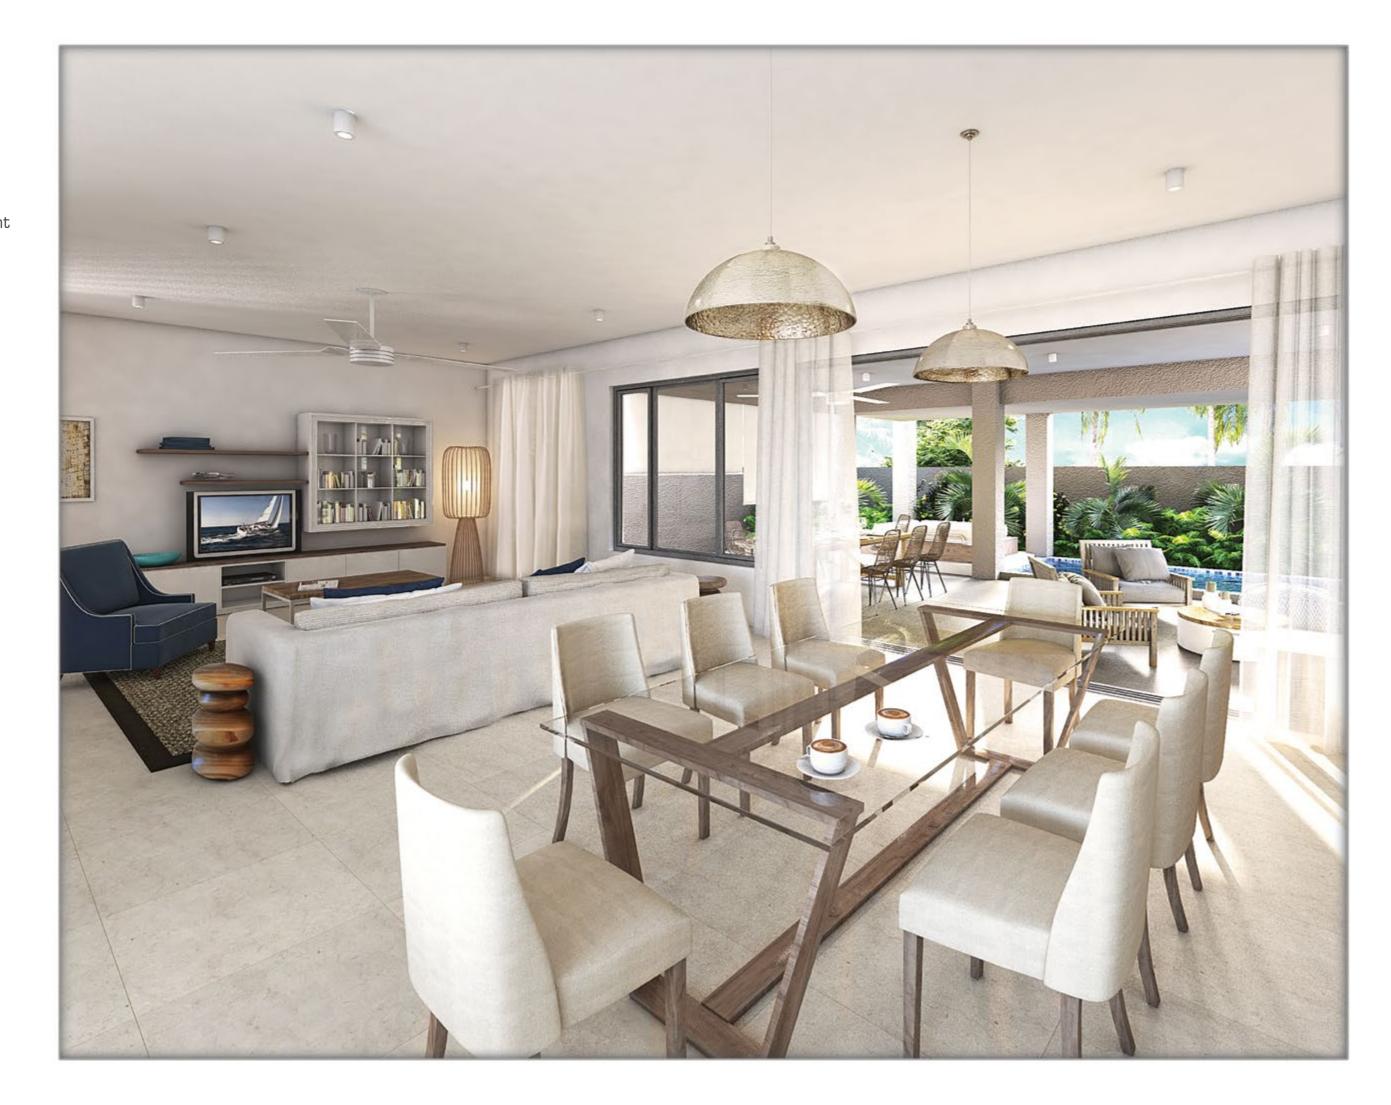

VILLA



# Bedroom CGI

Typical apartment
Master Bedroom







# Kitchen CGI

Typical apartment Kitchen



# Living Dining CGI

Typical apartment
Living / Dining







# Terrace CGI

Typical apartment
Terrace



# Inventory

Cutlery & Linen

OPERATING SUPPLIES AND EQUIPMENT

| DESCRIPTION                | QUANTITY | EXTRA | COMMENTS |
|----------------------------|----------|-------|----------|
| CUTLERY                    |          |       |          |
| Forks                      | 12       |       |          |
| Knives                     | 12       |       |          |
| Spoons                     | 12       |       |          |
| Tea spoons                 | 12       |       |          |
| Serving spoon              | 1        |       |          |
| Serving spoon Serving fork | 1        |       |          |
| Serving fork               | ı        |       |          |
| CROCKERY                   |          |       |          |
| Dinner plates