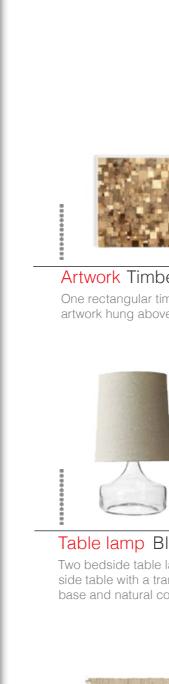

### Area rug Natural weave

One rectangular natural weave carpet, positioned under the bed.

Bedroom Two

One rectangular timber mosaic artwork hung above the bed.

Double bed Twin mattress bed base

Seperable twin mattress bed base with fabric bedskirt and four decorative cushions.

Bedside table White frame and timber drawers

Two white framed bedside tables two timber drawers located on either side of double bed.

Table lamp Blown glass base

Two bedside table lamps. One on each side table with a transparent blown glass base and natural color lampshade.