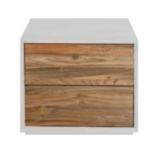

Bedside table White frame and timber drawers

Two white framed bedside tables two timber drawers located on either side of double bed.

Table lamp Blown glass base

Two bedside table lamps. One on each side table with a transparent blown glass base and natural color lampshade.