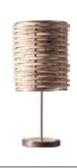

### Floor lamp Natural rattan

Naturally bent rattan floor lamp with central cylindrical lampshade. One floor lamp provided.