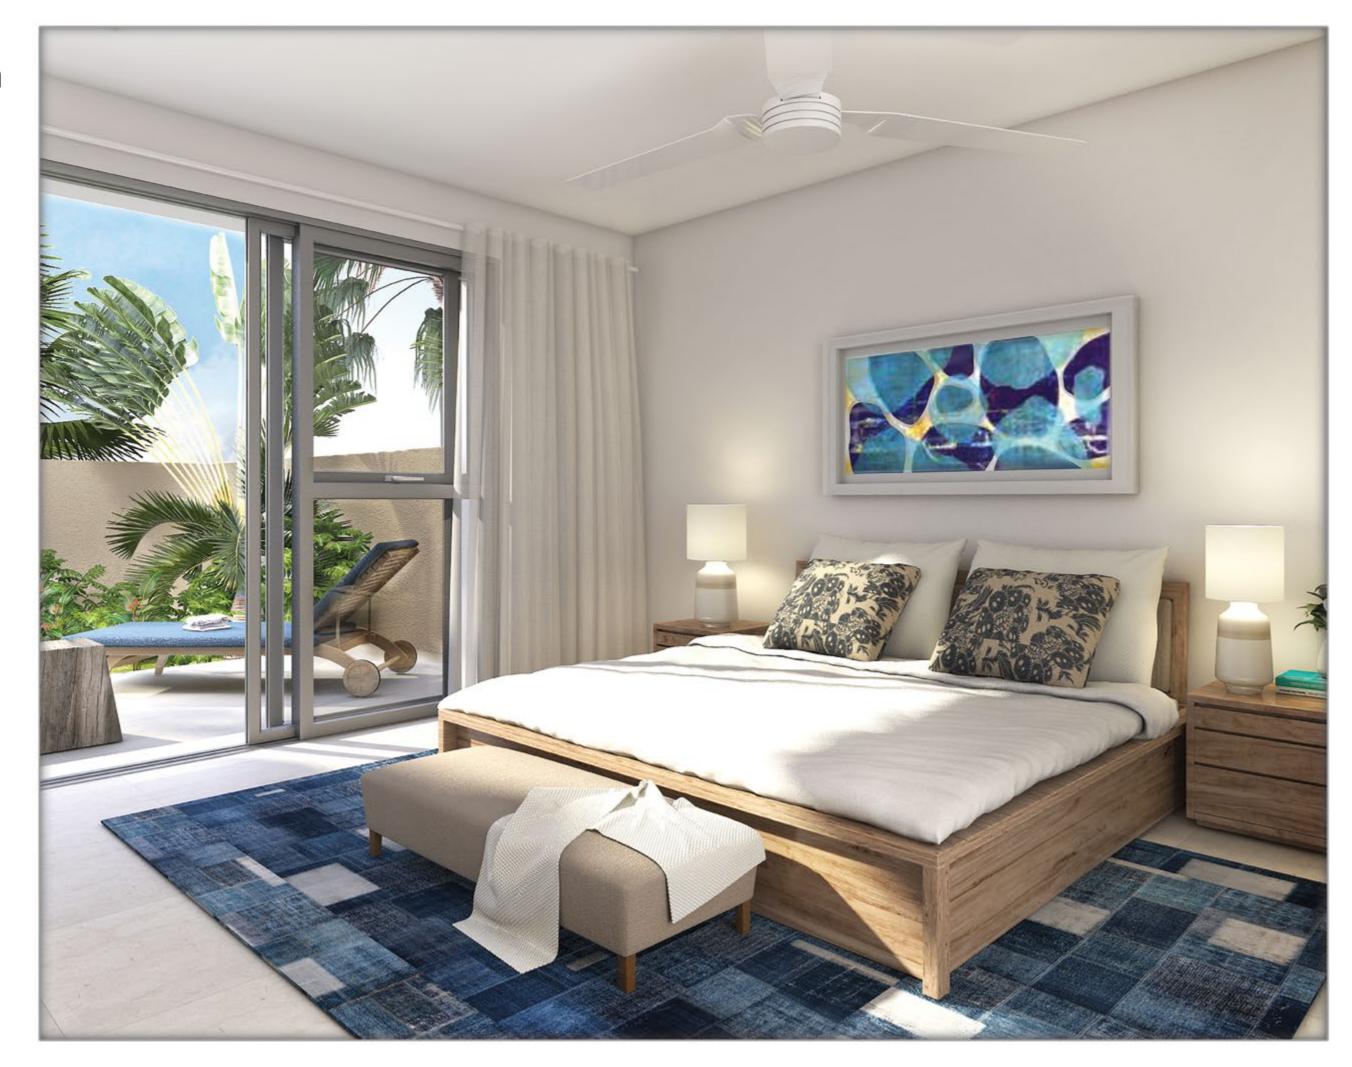

VILLA



# Bedroom CGI

Typical apartment
Master Bedroom







# Kitchen CGI

Typical apartment Kitchen



# Living Dining CGI

Typical apartment
Living / Dining







# Terrace CGI

Typical apartment
Terrace



# Inventory

Cutlery & Linen

OPERATING SUPPLIES AND EQUIPMENT

| DESCRIPTION                | QUANTITY | EXTRA | COMMENTS |
|----------------------------|----------|-------|----------|
| CUTLERY                    |          |       |          |
| Forks                      | 12       |       |          |
| Knives                     | 12       |       |          |
| Spoons                     | 12       |       |          |
| Tea spoons                 | 12       |       |          |
| Serving spoon              | 1        |       |          |
| Serving spoon Serving fork | 1        |       |          |
| Serving fork               |