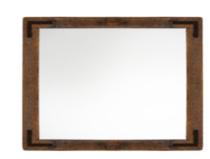

### Mirror Timber frame

One rectangular timber frame mirror hung above outdoor couch provided.