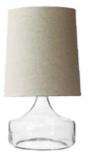

ylindrical shaped linen basket and bin with a natural rattan weave. Basket provided with lid.



Deco artwork White frame

One white framed painting hung above the armchair. The artwork colours will match the respective fabric scheme.



Armchair Upholstered

One upholstered armchair positioned near floor lamp.



Floor lamp Metal finish

One floor lamp provided.



### Area rug Natural weave

One rectangular natural weave carpet, positioned under the bed.



Bedroom Two





One rectangular timber mosaic artwork hung above the bed.



Double bed Twin mattress bed base

Seperable twin mattress bed base with fabric bedskirt and four decorative cushions.



Bedside table White frame and timber drawers

Two white framed bedside tables two timber drawers located on either side of double bed.



Table lamp Blown glass base

Two bedside table lamps. One on each side table with a transparent blown glass base and natural color lampshade.



Armchair Fine rattan weave

One armchair made of fine rattan weave.



### Deco artwork White frame

One white framed painting hung above the armchair. The artwork colours will match the respective fabric scheme.



Area rug Natural weave

One rectangular natural weave carpet, positioned under the bed.



Floor lamp Linen base and lampshade

One linen floor lamp provided.



### Linen basket and Bin

One cylindrical shaped linen basket and bin with a natural rattan weave. Basket provided with lid.



Bedroom Three



# watermelon

### Artwork Framed print

One timber-framed rectangular artwork provided above the bed. The print colours will match