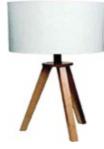

### Floor lamp Natural rattan

Naturally bent rattan floor lamp with central cylindrical lampshade. One floor lamp provided.