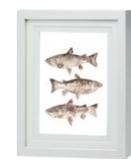

### Artwork Square frame

White-framed artwork placed above TV unit. One artwork provided.