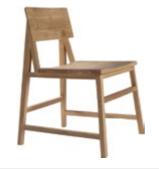

Armchair Timber finish

One armchair made of solid wood.

Deco artwork White frame

One white framed painting hung above the armchair.

Desk lamp Metal finish

One desk lamp placed on timber desk.

Desk Timber finish