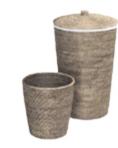

### Outdoor pots Ceramic finish

Two distinct ceramic light coloured outdoor pots provided.