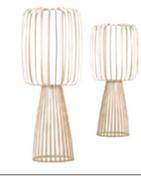

WATERMELON FABRIC SCHEME (1/2)





WATERMELON FABRIC SCHEME (2/2)



## Watermelon

Fabric Scheme [2/2]



Living Room



### Armchair Upholstered armchair

Upholstered armchair with decorative piping detail, finished with timber legs. Two armchairs provided.



### Foot rest Upholstered foot rest

Upholstered foot rest finished with timber legs. Two foot rests provided.



### Side table Timber finish

Ethnic timber side table placed on eitherside of the couch. Two side tables provided.



### Couch 3 seater couch with removable covers

Upholstered 3 seater couch with 5 decorative cushions. Couch and cushion covers are removable. One couch provided.



### Coffee table Rectangular form

Rectangular coffee table with a rustic timber top finish and s/s legs. One coffee table provided.



### Floor lamp Natural rattan

Naturally bent rattan floor lamp with central cylindrical lampshade. One floor lamp provided.



### Area Rug Sisal rug with border

Rectangular area sisal rug with fabric border zoning the living area. One rug provided.



### Artwork Square frame

White-framed artwork placed above TV unit. One artwork provided.



### **Decorative sculpture** Timber carving

One decorative timber carving installation provided in the corridor.



### Bookshelf TV unit storage

Storage bookshelf with white picture frame border, placed above TV unit. One bookshelf provided.





Dining Room



Terrace [1/2]



### **Armchair** Weathered timber

Weathered timber armchair with seat cushion and 2 back cushions. Two armchairs provided.



Dining chair Rattan weave

Eight rattan