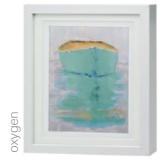

imber finish Two outdoor chairs provided on master One coffee table provided for outdoor use on master bedroom terrace. bedroom terrace.



Furniture

Pack

Terrace

(2/2)



Master Bedroom





Bedroom One



One rectangular carved timber and paint artwork hung above the bed.



Artwork Carved timber with paint Double bed Timber bed base & upholstered bedhead

Timber bed base frame with upholstered bedhead and four decorative cushions.



Bedside table Timber and resin

Two bedside tables on either side of the double bed with wooden legs and a white resin top.



Table lamp Rattan weave

Two bedside table lamps. One on each side table with a rattan weave lampshade.



Linen basket and Bin

One cylindrical shaped linen basket and bin with a natural rattan weave. Basket provided with lid.



Deco artwork White frame

One white framed painting hung above the armchair. The artwork colours will match the respective fabric scheme.



Armchair Upholstered

One upholstered armchair positioned near floor lamp.



Floor lamp Metal finish

One floor lamp provided.



### Area rug Natural weave

One rectangular natural weave carpet, positioned under the bed.



Bedroom Two





One rectangular timber mosaic artwork hung above the bed.



Double bed Twin mattress bed base

Seperable twin mattress bed base with fabric bedskirt and four decorative cushions.



Bedside table White frame and timber drawers

Two white framed bedside tables two timber drawers located on either side of double bed.



Table lamp Blown glass base

Two bedside table lamps. One on each side table with a transpare