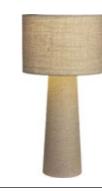

### Floor lamp Natural rattan

Naturally bent rattan floor lamp with central cylindrical lampshade. One floor lamp provided.