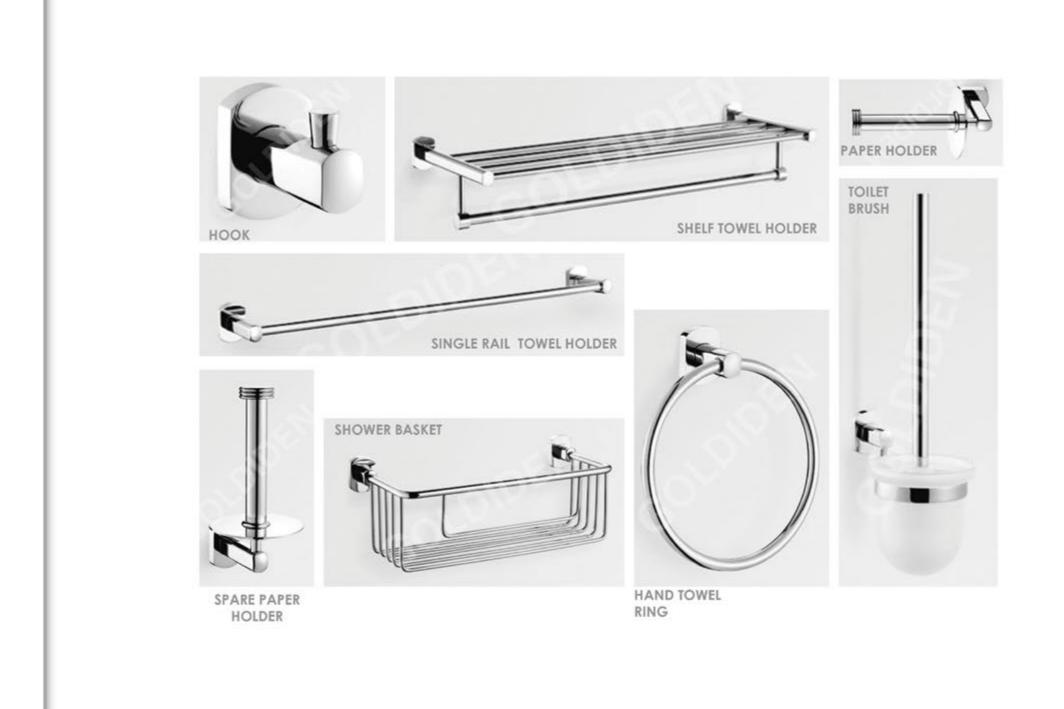

ork White frame

One white framed painting hung above the armchair.



Desk lamp Metal finish

One desk lamp placed on timber desk.



Desk Timber finish

One rectangular desk with timber base and glass top.



Area rug Natural weave

One cotton rectangular natural weave carpet, positioned under the bed.



### Linen basket and Bin

One cylindrical shaped linen basket and bin with a natural rattan weave. Basket provided with lid.





# **TAPWARE & SANITARY WARE**

Typical Villa

# Master Bathroom

Sanitary Ware and Tapware





# 750 200 4 68-98 → 200

# Master Bathroom

Sanitary Ware and Tapware

**SPECIFICATIONS** 



# Secondary Bathroom

Sanitary Ware and Tapware





# 380 + 0 550

# Secondary Bathroom

Sanitary Ware and Tapware

**SPECIFICATIONS** 



# Bathroom

Accessories Range







# Kitchen

Tapware and Sinks





Suite 109 - GBBQ, Chemin Vingt Pieds, Grand Baie, Mauritius www.ao.mu - info@ao.mu - Tel. +230 263 8264



Suite 002 - GBBQ, Chemin Vingt Pieds, Grand Baie, Mauritius www.xclusive-concept.com - info@xclusive-concept.com - Tel. +230 263 2490