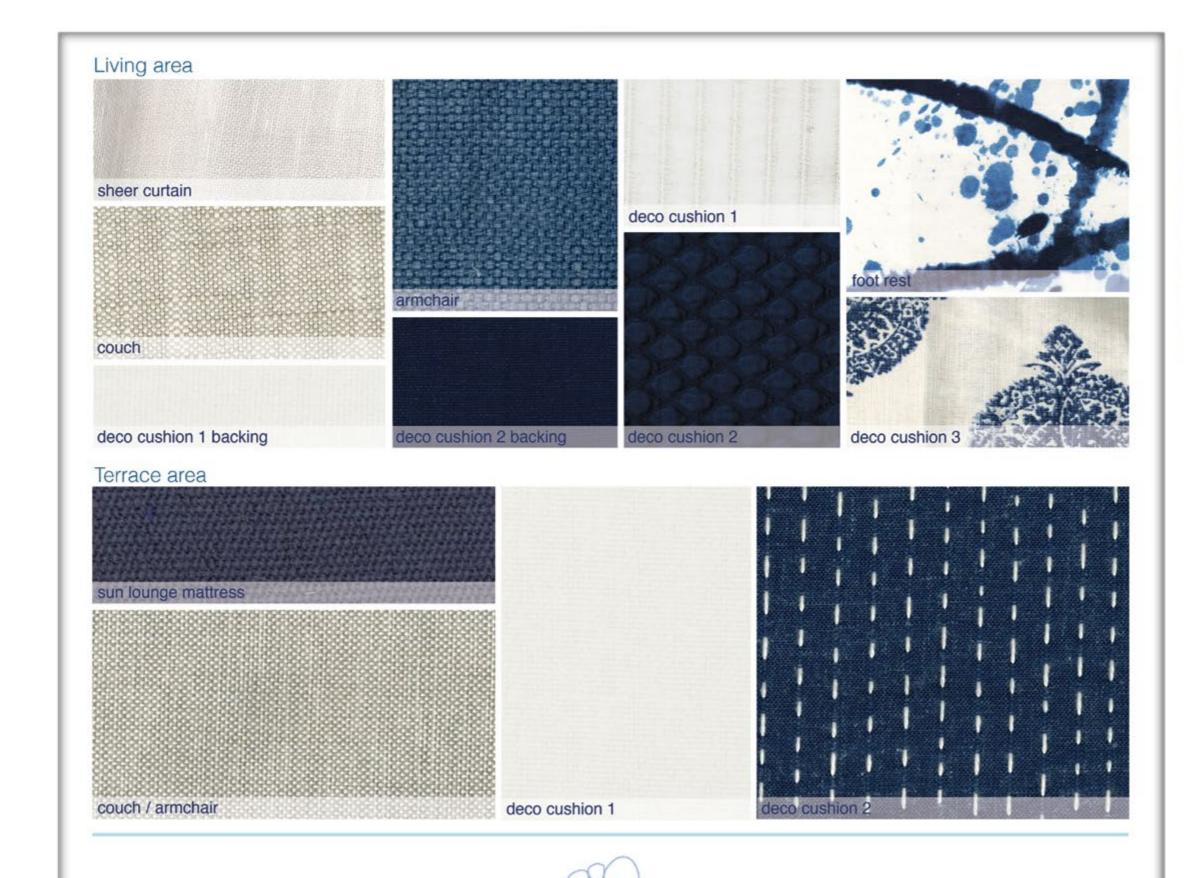

# Watermelon

Fabric Scheme [1/2]

WATERMELON FABRIC SCHEME (1/2)

WATERMELON FABRIC SCHEME (2/2)

## Watermelon

Fabric Scheme [2/2]

Living Room

### Armchair Upholstered armchair

Upholstered armchair with decorative piping detail, finished with timber legs. Two armchairs provided.

### Foot rest Upholstered foot rest

Upholstered foot rest finished with timber legs. Two foot rests provided.

### Side table Timber finish

Ethnic timber side table placed on eitherside of the couch. Two side tables provided.

### Couch 3 seater couch with removable covers

Upholstered 3 seater couch with 5 decorative cushions. Couch and cushion covers are removable. One couch provided.

### Coffee table Rectangular form

Rectangular coffee table with a rustic timber top finish and s/s legs. One coffee table provided.

### Floor lamp Natural rattan

Naturally bent rattan floor lamp with central cylindrical lampshade. One floor lamp provided.

### Area Rug Sisal rug with border

Rectangular area sisal rug with fabric border zoning the living area. One rug provided.