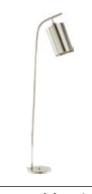

ngular carved timber and paint artwork hung above the bed.



Artwork Carved timber with paint Double bed Timber bed base & upholstered bedhead

Timber bed base frame with upholstered bedhead and four decorative cushions.



Bedside table Timber and resin

Two bedside tables on either side of the double bed with wooden legs and a white resin top.



Table lamp Rattan weave

Two bedside table lamps. One on each side table with a rattan weave lampshade.



Linen basket and Bin

One cylindrical shaped linen basket and bin with a natural rattan weave. Basket provided with lid.



Deco artwork White frame

One white framed painting hung above the armchair. The artwork colours will match the respective fabric scheme.



Armchair Upholstered

One upholstered armchair positioned near floor lamp.



Floor lamp Metal finish

One floor lamp provided.



### Area rug Natural weave

One rectangular natural weave carpet, positioned under the bed.



Bedroom Two





One rectangular timber mosaic artwork hung above the bed.



Double bed Twin mattress bed base

Seperable twin mattress bed base with fabric bedskirt and four decorative cushions.



Bedside table White frame and timber drawers

Two white framed bedside tables two timber drawers located on either side of double bed.



Table lamp Blown glass base

Two bedside table lamps. One on each side table with a transparent blown glass base and natural color lampshade.



Armchair Fine rattan weave

One armchair made of fine rattan weave.



### Deco artwork White frame

One white framed painting hung above the armchair. The artwork col