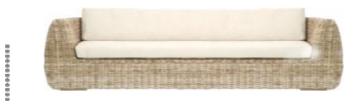

### Couch and Ottoman

Three seater natural rattan weave couch with four decorative cushions and moveable rattan ottoman. One couch set provided.