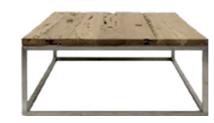

### Coffee table Rectangular form

Rectangular coffee table with a rustic timber top finish and s/s legs. One coffee table provided.