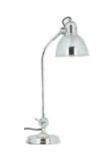

Armchair Timber finish

One armchair made of solid wood.

Deco artwork White frame

One white framed painting hung above the armchair.

Desk lamp Metal finish

One desk lamp placed on timber desk.

Desk Timber finish