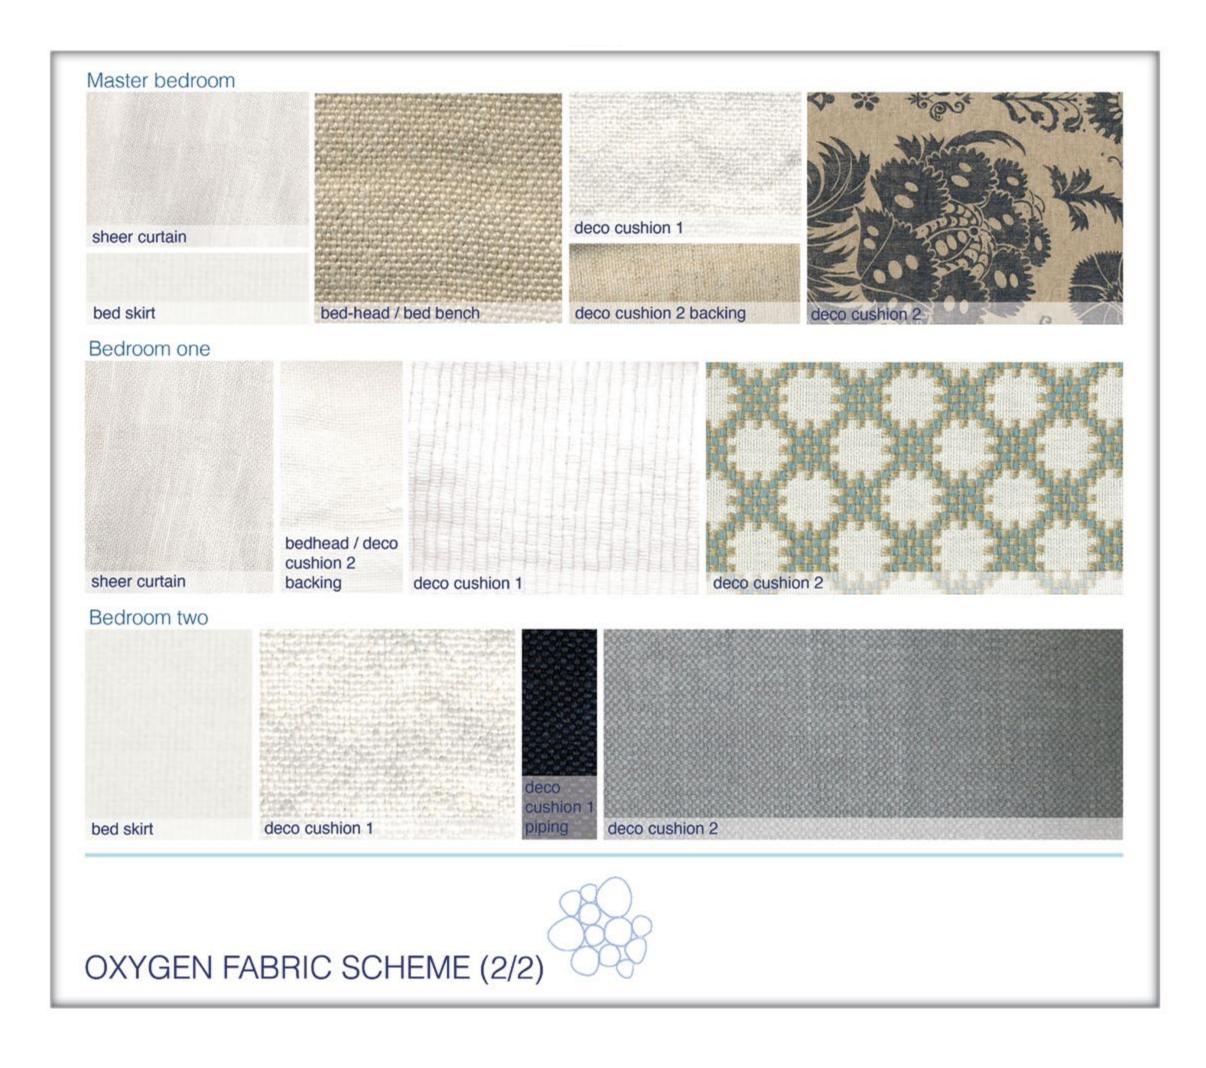

| 1   |  |
| 5.9 | Barstools                        | 3   |  |
|     |                                  |     |  |
| 6   | TERRACE                          |     |  |
| 6.1 | 8 x Seater dining table & Chairs | 1   |  |
| 6.2 | Sofa seating (Outdoor)           | 1   |  |
| 6.3 | Armchairs (Outdoor)              | 2   |  |
| 6.4 | Coffee table                     | 1   |  |
| 6.5 | Sun loungers with cushions       | 2   |  |
| 6.6 | Fabric Pouf                      | 1   |  |
| 6.7 | Daybed with cushions             | 1   |  |
| 6.8 | Outdoor pots                     | 2   |  |
| 6.9 | Deco Cushions                    | 2   |  |
|     |                                  |     |  |



### Inventory Furniture Pack



# **FURNITURE PACK** Typical Townhouse







Oxygen Fabric Scheme [1/2]







### Oxygen Fabric Scheme [2/2]



## Watermelon

Fabric Scheme [1/2]







### Watermelon Fabric Scheme

[2/2]



Living Room



### Armchair Upholstered armchair

Upholstered armchair with decorative piping detail, finished with timber legs. One armchair provided.

Couch L-shaped couch

Upholstered L-shaped couch with 5 decorative cushions. Couch and cushion covers are removable. One couch provided.



Side table Timber finish Ethnic timber side table placed on eitherside of the couch. One side table provided.



Coffee table Rectangular form Rectangular coffee table with a rustic timber top finish and s/s legs. One coffee table provided.



### Floor lamp Natural rattan

Naturally bent rattan floor lamp with central cylindrical lampshade. One floor lamp provided.

| -     |
|-------|