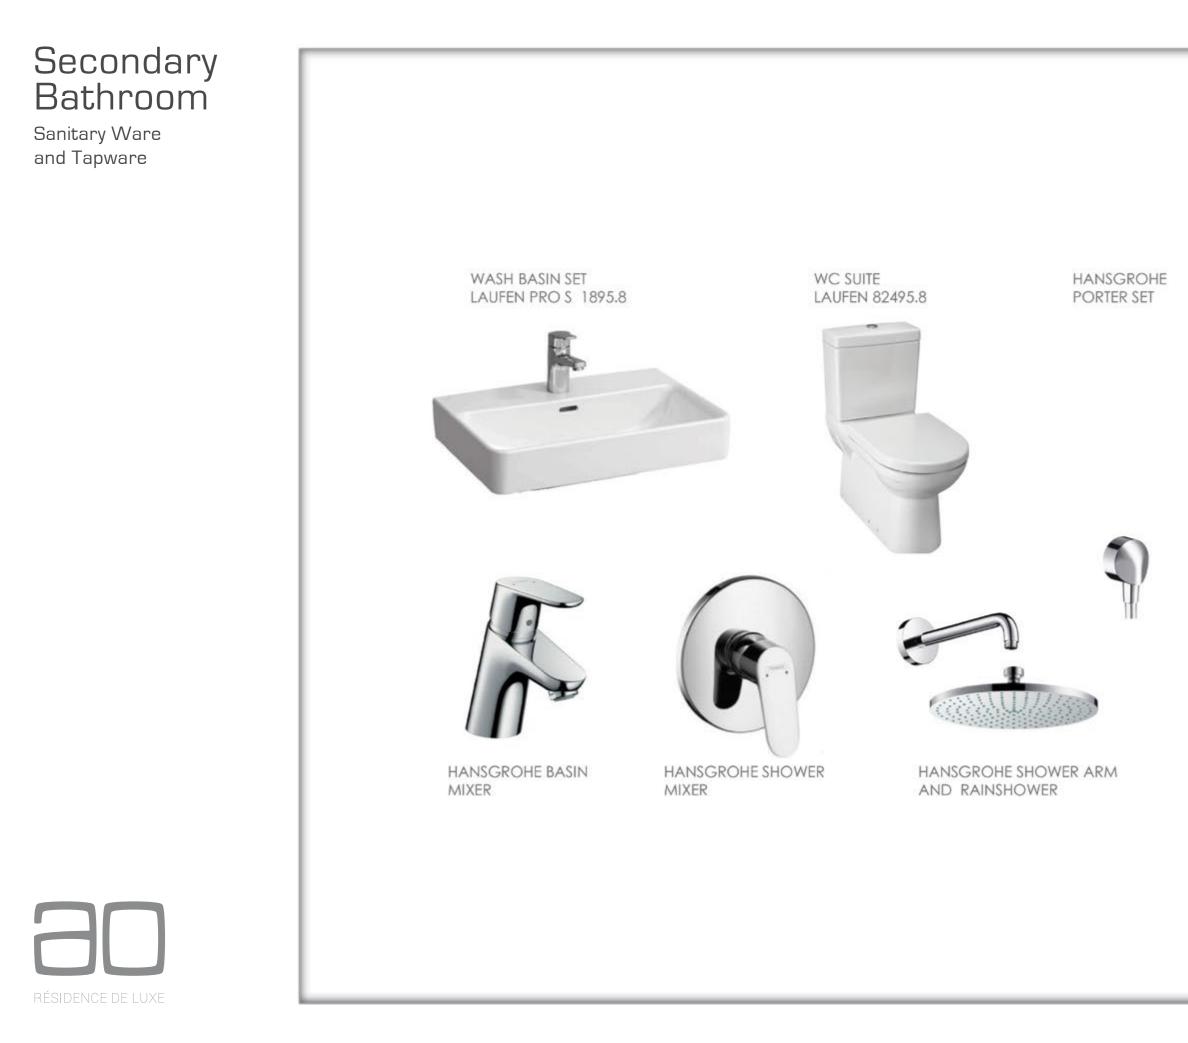

| VC SUITE<br>AUFEN 82495.8 | Hansgrohe<br>Free Standing<br>Bathtub Mixer | hansgr<br>bathtub       |
|                                             |                                   |                     |                           |                                             |                         |
|                                             | HANSGROHE BASIN                   | HANSGROHE SHOWER    |                           |                                             | HANSGROHE<br>PORTER SET |
| RÉSIDENCE DE LUXE                           | MIXER                             | MIXER WITH DIVERTER | AND RAINSHO               | JWER                                        |                         |





### Master Bathroom

Sanitary Ware and Tapware SPECIFICATIONS















### Secondary Bathroom

Sanitary Ware and Tapware SPECIFICATIONS



### Bathroom Accessories Range







### Kitchen Tapware and Sinks





Suite 109 - GBBQ, Chemin Vingt Pieds, Grand Baie, Mauritius www.ao.mu - info@ao.mu - Tel. +230 263 8264

Suite 002 - GBBQ, Chemin Vingt Pieds, Grand Baie, Mauritius www.xclusive-concept.com - info@xclusive-concept.com - Tel. +230 263 2490