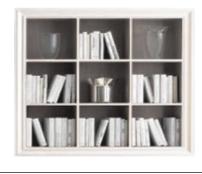

One decorative timber carving installation provided in the corridor.

Bookshelf TV unit storage Storage bookshelf with white picture frame border, placed above TV unit. One bookshelf provided.

Area Rug Sisal rug with border Rectangular area sisal rug with fabric border zoning the living area. One rug provided.