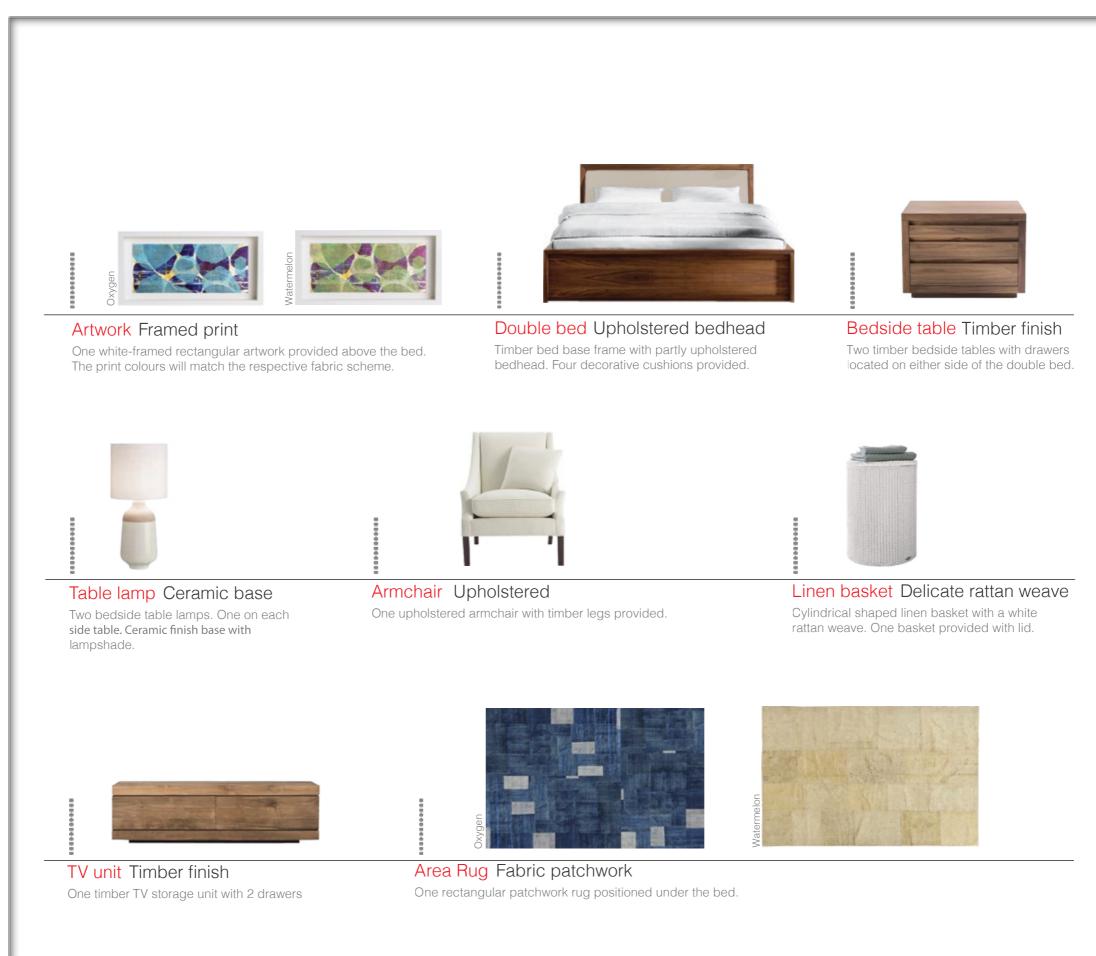

Rectangular form Rectangular coffee table with a rustic timber top finish and s/s legs. One coffee table provided.



### Floor lamp Natural rattan

Naturally bent rattan floor lamp with central cylindrical lampshade. One floor lamp provided.

| -     |
|-------|
| White |
| abov  |
| provi |



Decorative sculpture Timber carving

One decorative timber carving installation provided in the corridor.



Bookshelf TV unit storage Storage bookshelf with white picture frame border, placed above TV unit. One bookshelf provided.



Area Rug Sisal rug with border Rectangular area sisal rug with fabric border zoning the living area. One rug provided.





### Artwork Square frame

te-framed artwork placed ve TV unit.One artwork *i*ded.







### Furniture Pack Terrace 1/2







Master Bedroom







Bedroom One



Bedroom Two





# **TAPWARE & SANITARY WARE** Typical Townhouse



| Master<br>Bathroom                          |                                   |                     |                           |                                             |                         |
|---------------------------------------------|-----------------------------------|---------------------|---------------------------|---------------------------------------------|-------------------------|
| Dauin UUIII<br>Sanitary Ware<br>and Tapware |                                   |                     |                           |                                             |                         |
|                                             | WASH BASIN SET<br>LAUFEN PRO S 16 |