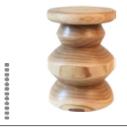

One decorative timber carving installation provided in the corridor.

Bookshelf TV unit storage Storage bookshelf with white picture frame border, placed above TV unit. One bookshelf provided.

Area Rug Sisal rug with border Rectangular area sisal rug with fabric border zoning the living area. One rug provided.