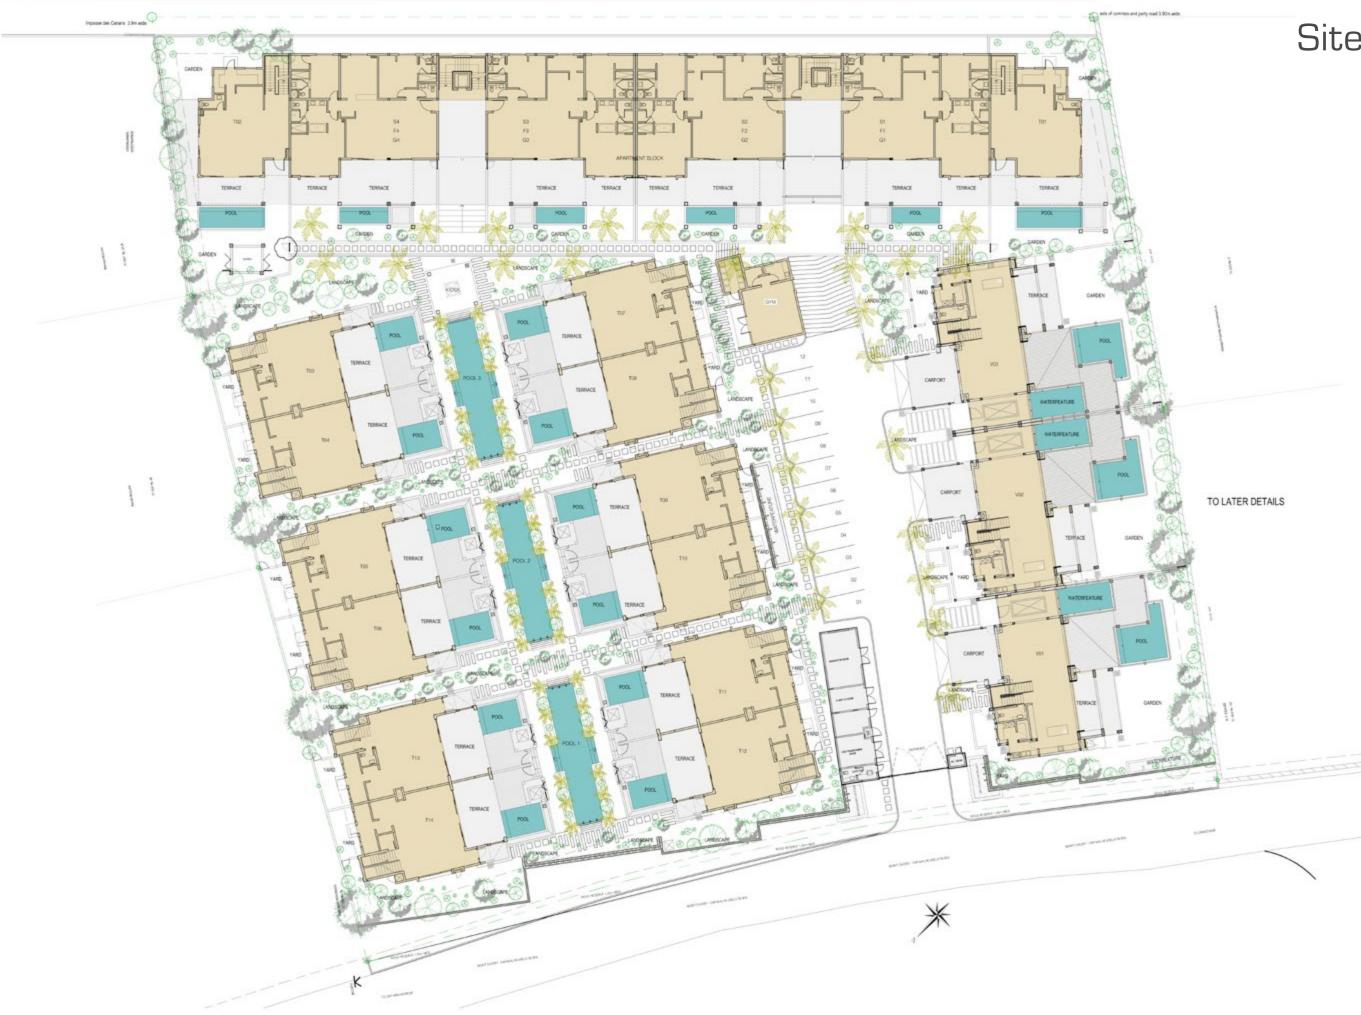

# RÉSIDENCE DE LUXE

# TOWNHOUSE



## Site Plan

### Bedroom CGI Typical apartment Master Bedroom



RÉSIDENCE DE LUXE



## Kitchen CGI

Typical apartment Kitchen



### Living Dining CGI Typical apartment Living / Dining



RÉSIDENCE DE LUXE



## Terrace CGI

Typical apartment

Terrace



## Inventory

Cutlery & Linen

### OPERATING SUPPLIES AND EQUIPMENT

| DESCRIPTION                                  | QUANTITY | EXTRA | COMMENTS |
|----------------------------------------------|----------|-------|----------|
| CUTLERY                                      |          |       |          |
| Forks                                        | 12       |       |          |
| Knives                                       | 12       |       |          |
| Spoons                                       | 12       |       |