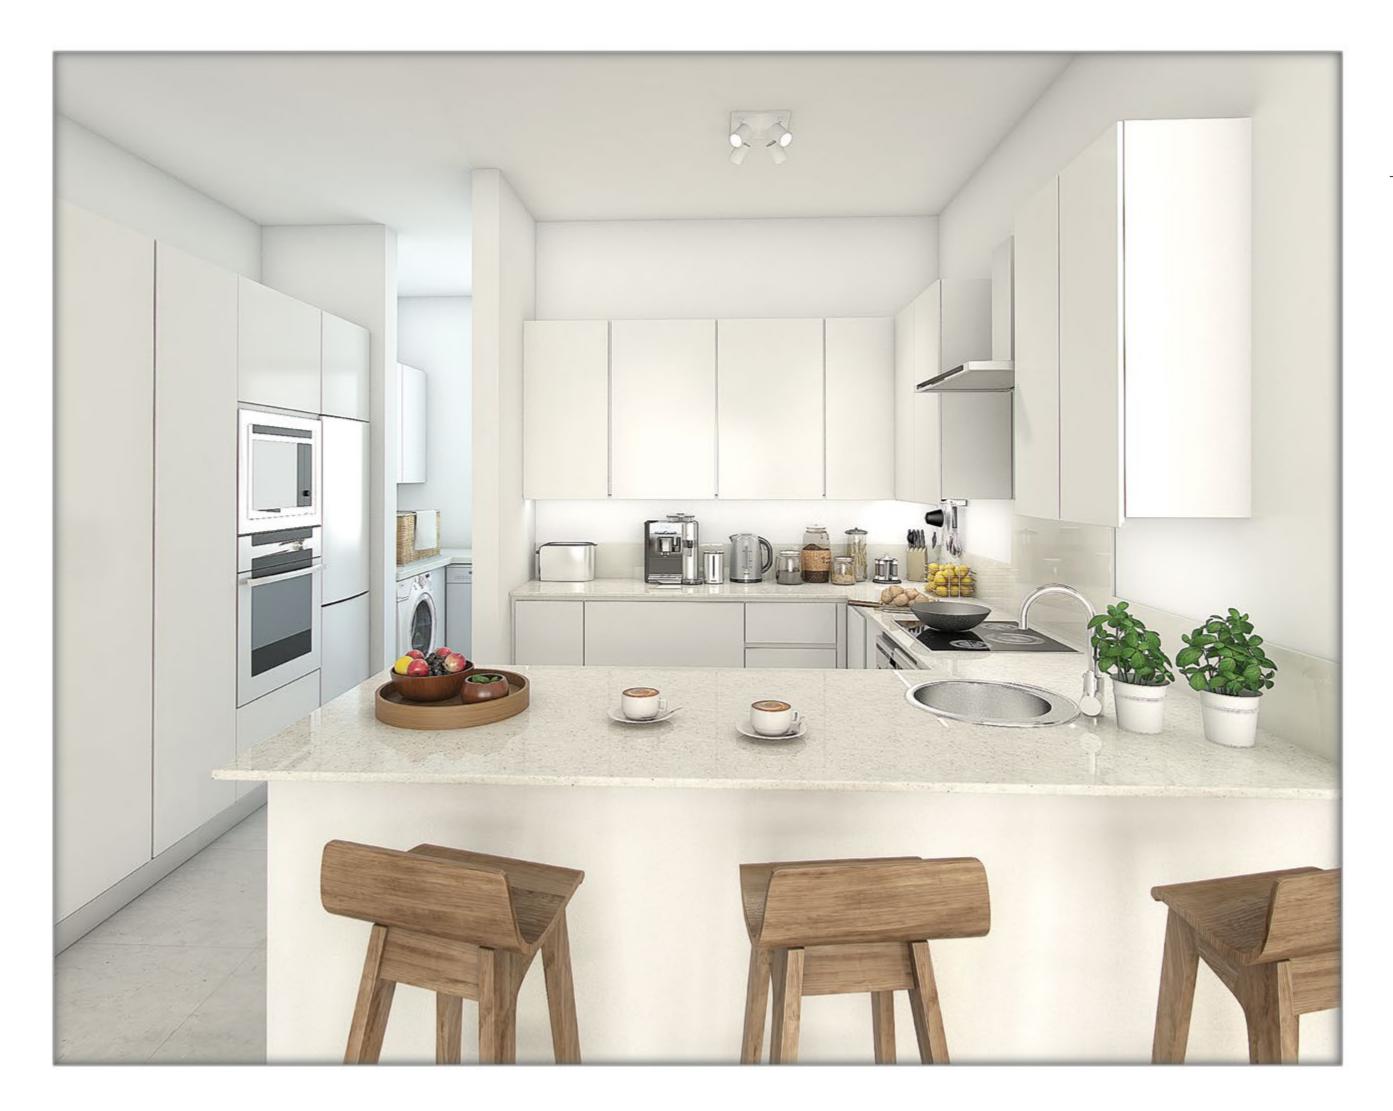

# RÉSIDENCE DE LUXE

# TOWNHOUSE



## Site Plan

### Bedroom CGI Typical apartment Master Bedroom



RÉSIDENCE DE LUXE



## Kitchen CGI

Typical apartment Kitchen



### Living Dining CGI Typical apartment Living / Dining



RÉSIDENCE DE LUXE



## Terrace CGI

Typical apartment

Terrace



## Inventory

Cutlery & Linen

### OPERATING SUPPLIES AND EQUIPMENT

| DESCRIPTION                                  | QUANTITY | EXTRA | COMMENTS |
|----------------------------------------------|----------|-------|----------|
| CUTLERY                                      |          |       |          |
| Forks                                        | 12       |       |          |
| Knives                                       | 12       |       |          |
| Spoons                                       | 12       |       |          |
| Tea spoons                                   | 12       |       |          |
| Ser