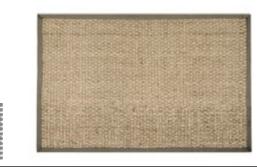

One decorative timber carving installation provided in the corridor.

Bookshelf TV unit storage Storage bookshelf with white picture frame border, placed above TV unit. One bookshelf provided.

Area Rug Sisal rug with border Rectangular area sisal rug with fabric border zoning the living area. One rug provided.