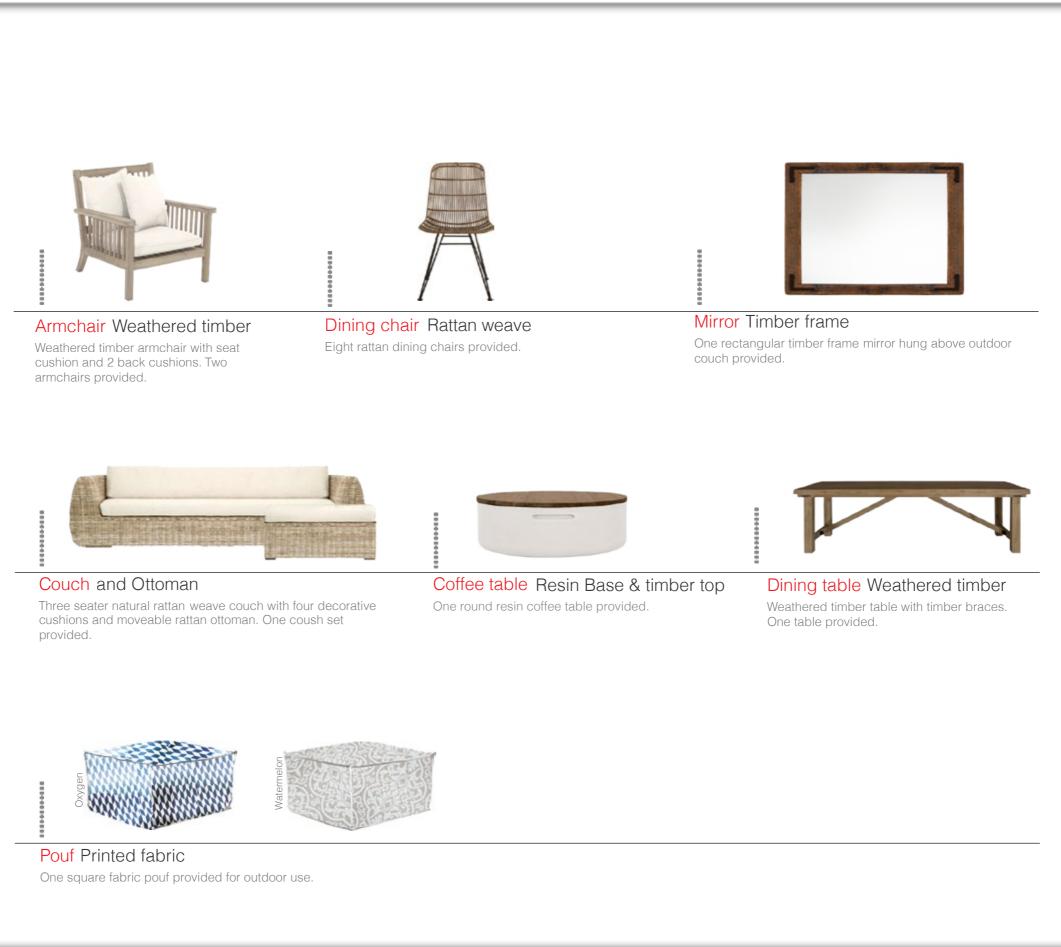

vided.



Coffee table Rectangular form Rectangular coffee table with a rustic timber top finish and s/s legs. One coffee table provided.



### Floor lamp Natural rattan

Naturally bent rattan floor lamp with central cylindrical lampshade. One floor lamp provided.

| -     |
|-------|
| White |
| abov  |
| provi |



Decorative sculpture Timber carving

One decorative timber carving installation provided in the corridor.



Bookshelf TV unit storage Storage bookshelf with white picture frame border, placed above TV unit. One bookshelf provided.



Area Rug Sisal rug with border Rectangular area sisal rug with fabric border zoning the living area. One rug provided.





### Artwork Square frame

te-framed artwork placed ve TV unit.One artwork *i*ded.







### Furniture Pack Terrace 1/2







Master Bedroom







Bedroom One



Bedroom Two





# **TAPWARE & SANITARY WARE** Typical Townhouse



| Master<br>Bathroom                          |                                   |                     |                           |                                             |                         |
|---------------------------------------------|-----------------------------------|---------------------|---------------------------|---------------------------------------------|-------------------------|
| Dauin UUIII<br>Sanitary Ware<br>and Tapware |                                   |                     |                           |                                             |                         |
|                                             | WASH BASIN SET<br>LAUFE