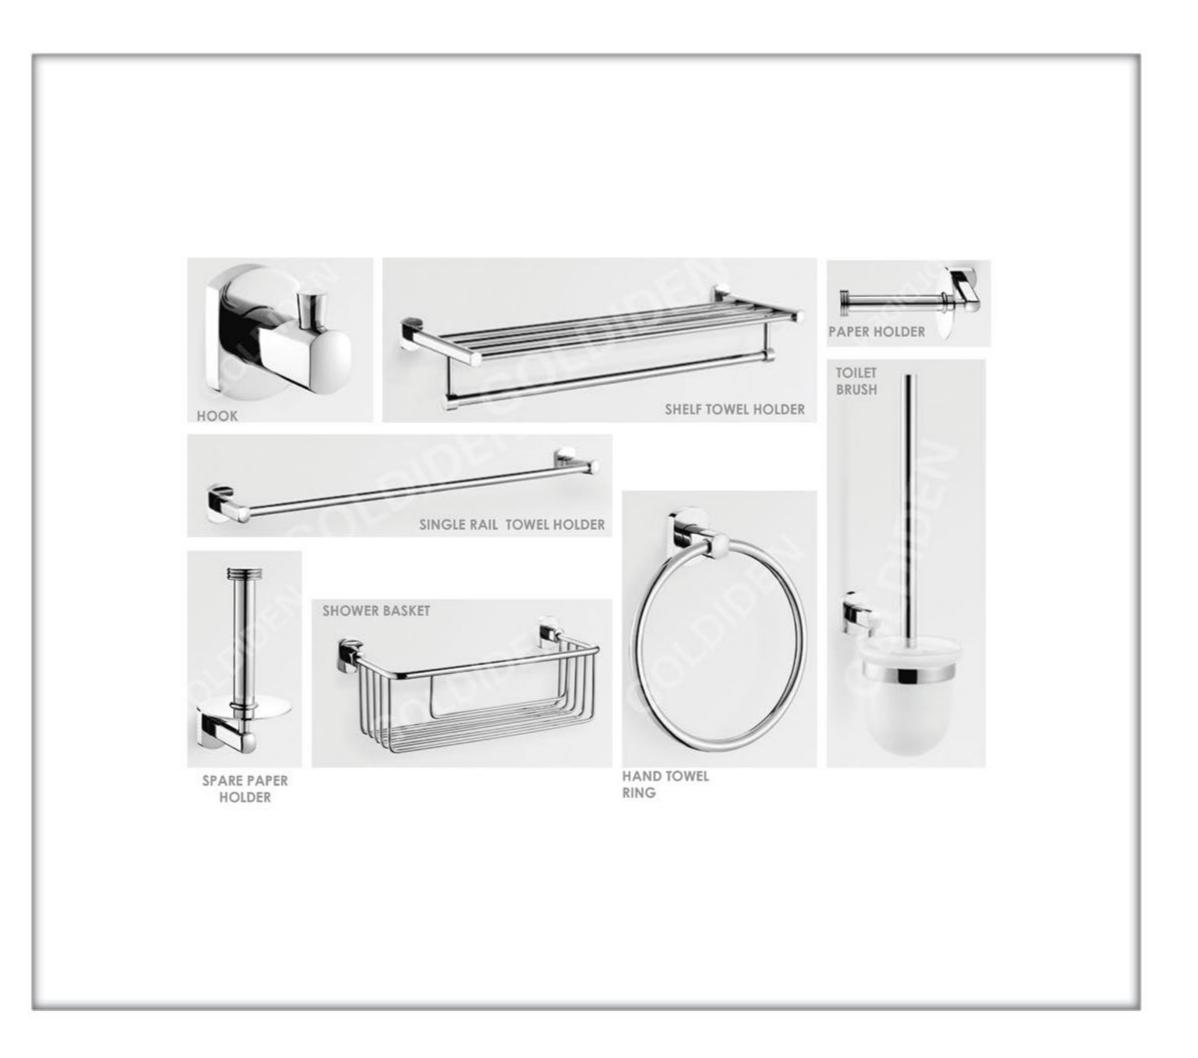

|                                             |                                   |                     |                           |                                             |                         |
|                                             | HANSGROHE BASIN                   | HANSGROHE SHOWER    |                           |                                             | HANSGROHE<br>PORTER SET |
| RÉSIDENCE DE LUXE                           | MIXER                             | MIXER WITH DIVERTER | AND RAINSHO               | JWER                                        |                         |





### Master Bathroom

Sanitary Ware and Tapware SPECIFICATIONS















### Secondary Bathroom

Sanitary Ware and Tapware SPECIFICATIONS



### Bathroom Accessories Range







### Kitchen Tapware and Sinks





Suite 109 - GBBQ, Chemin Vingt Pieds, Grand Baie, Mauritius www.ao.mu - info@ao.mu - Tel. +230 263 8264

Suite 002 - GBBQ, Chemin Vingt Pieds, Grand Baie, Mauritius www.xclusive-concept.com - info@xclusive-concept.com - Tel. +230 263 2490