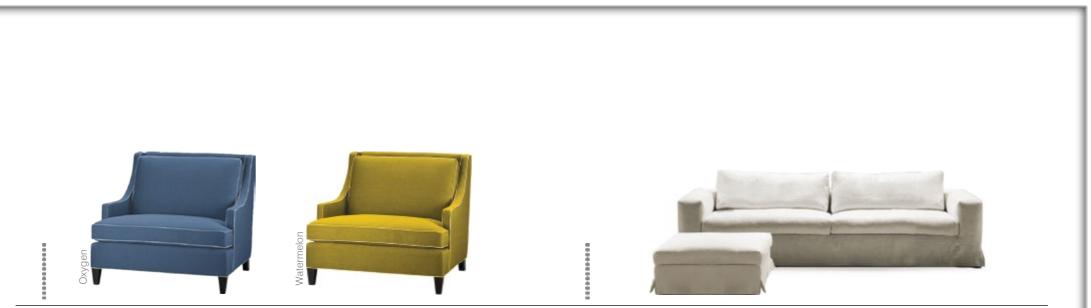

### Armchair Upholstered armchair

Upholstered armchair with decorative piping detail, finished with timber legs. One armchair provided.

Couch L-shaped couch

Upholstered L-shaped couch with 5 decorative cushions. Couch and cushion covers are removable. One couch provided.