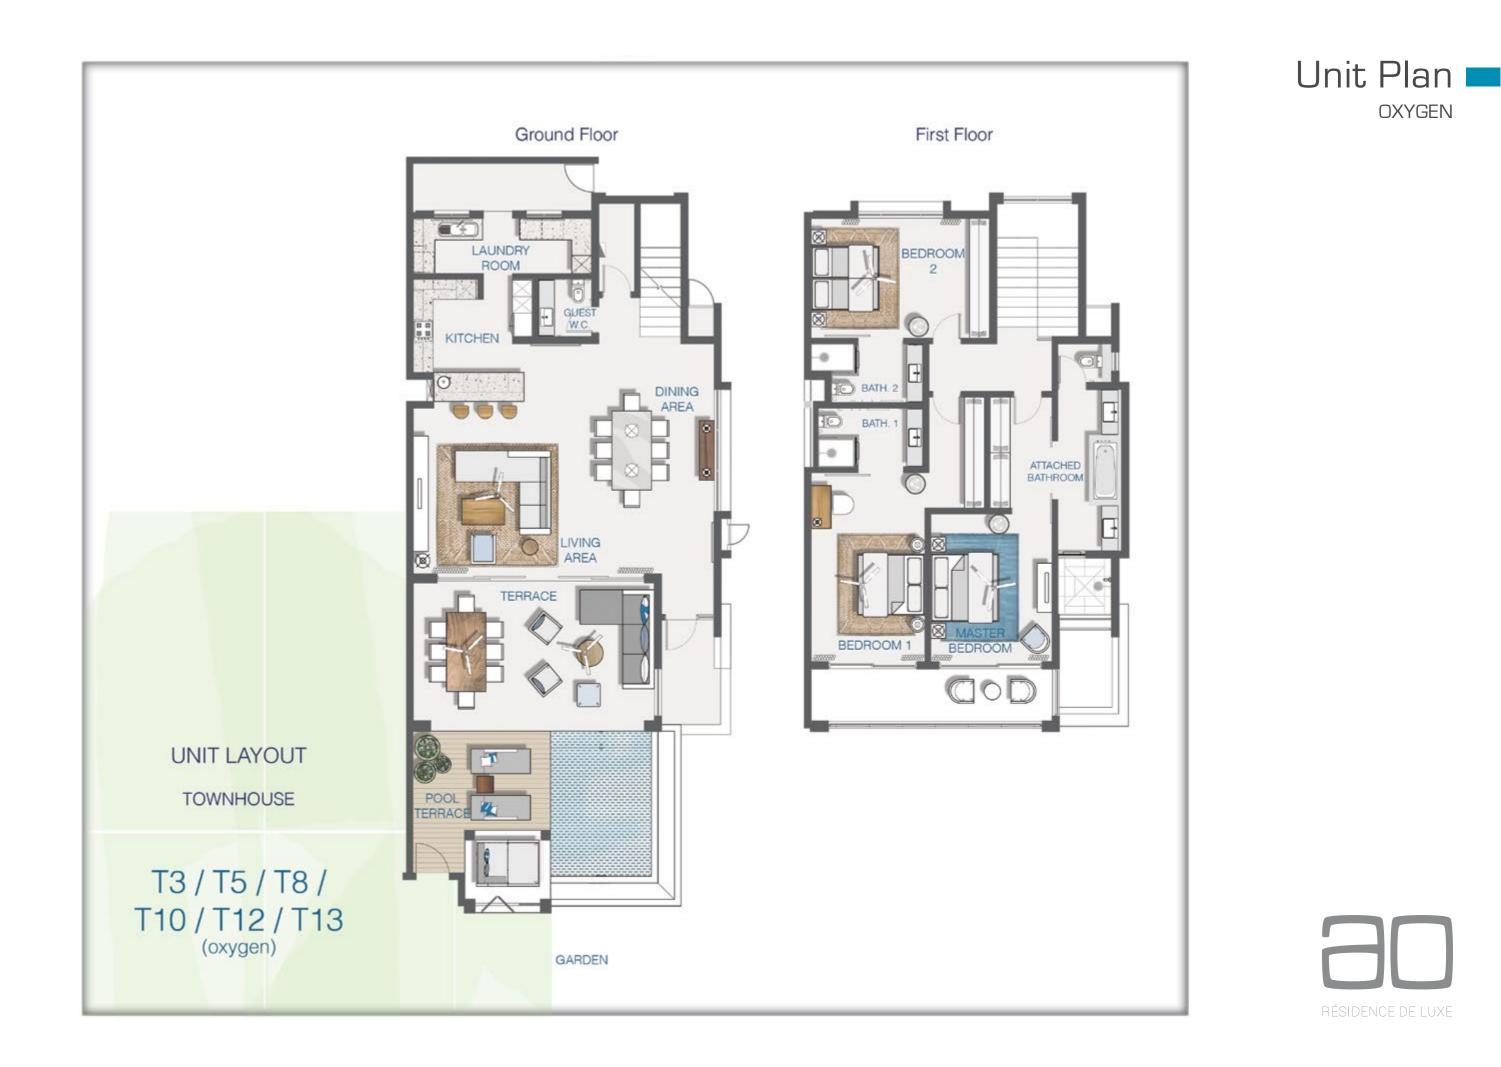

600mm Extractor                  | 1   |  |
| 5.9 | Barstools                        | 3   |  |
|     |                                  |     |  |
| 6   | TERRACE                          |     |  |
| 6.1 | 8 x Seater dining table & Chairs | 1   |  |
| 6.2 | Sofa seating (Outdoor)           | 1   |  |
| 6.3 | Armchairs (Outdoor)              | 2   |  |
| 6.4 | Coffee table                     | 1   |  |
| 6.5 | Sun loungers with cushions       | 2   |  |
| 6.6 | Fabric Pouf                      | 1   |  |
| 6.7 | Daybed with cushions             | 1   |  |
| 6.8 | Outdoor pots                     | 2   |  |
| 6.9 | Deco Cushions                    | 2   |  |
|     |                                  |     |  |



### Inventory Furniture Pack



# **FURNITURE PACK** Typical Townhouse







Oxygen Fabric Scheme [1/2]







### Oxygen Fabric Scheme [2/2]



## Watermelon

Fabric Scheme [1/2]







### Watermelon Fabric Scheme

[2/2]



Living Room



### Armchair Upholstered armchair

Upholstered armchair with decorative piping detail, finished with timber legs. One armchair provided.

Couch L-shaped couch

Upholstered L-shaped couch with 5 decorative cushions. Couch and cushion covers are removable. One couch provided.



Side table Timber finish Ethnic timber side table placed on eitherside of the couch. One side table provided.



Coffee table Rectangular form Rectangular coffee table with a rustic timber top finish and s/s legs. One coffee table provided.



### Floor lamp Natural rattan

Naturally bent rattan floor lamp with central cylindrical lampshade. One floor la