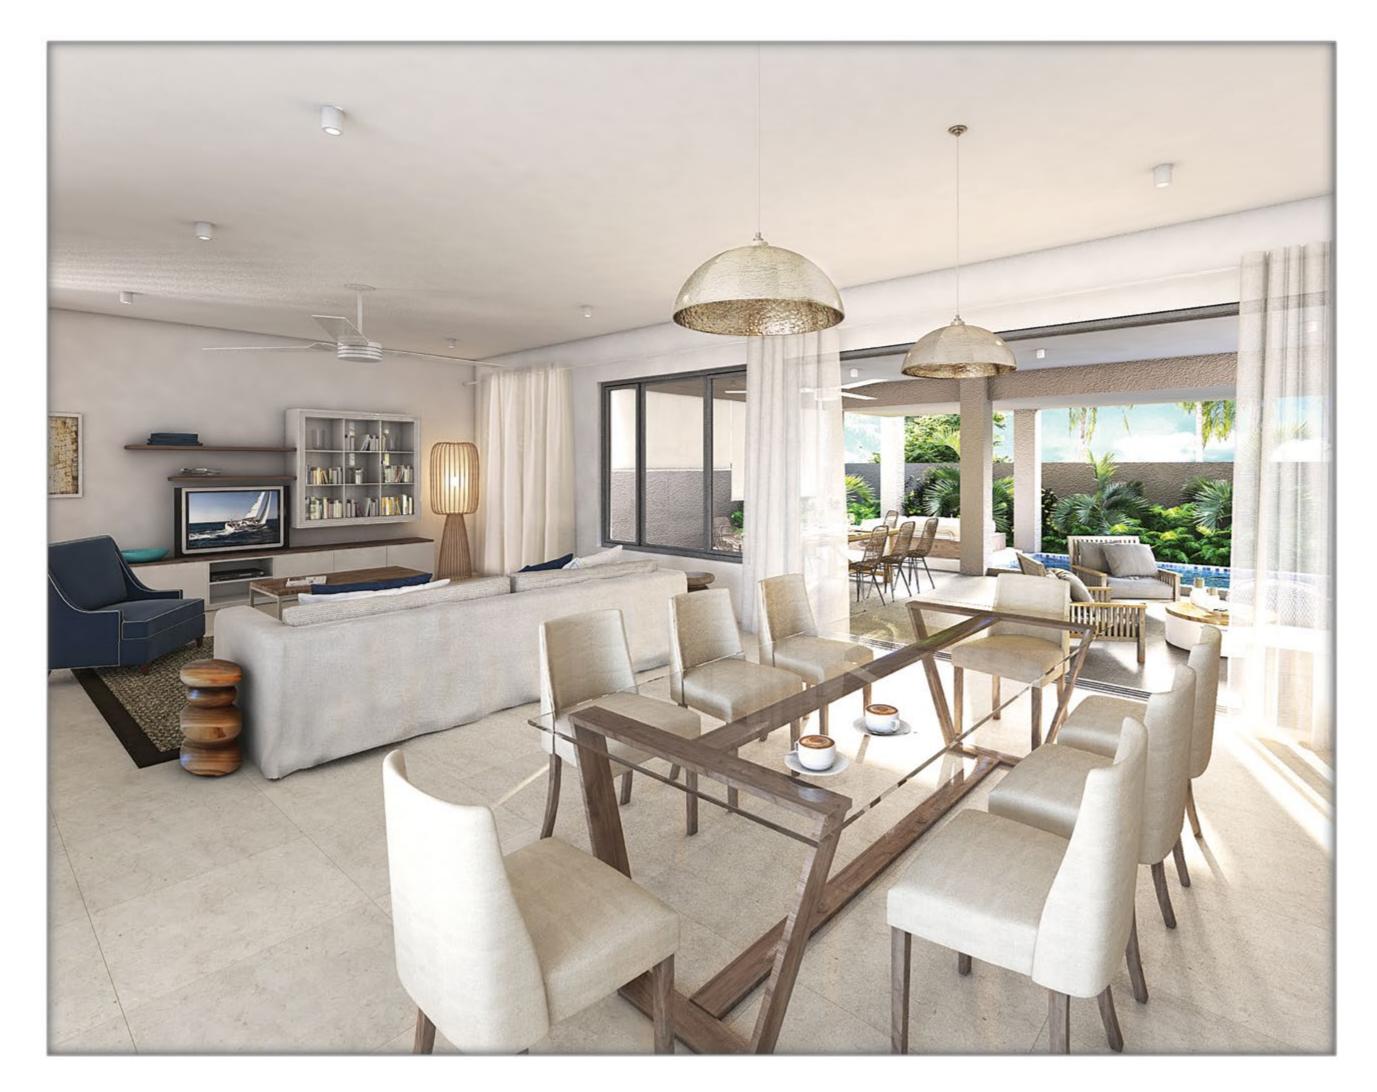

# RÉSIDENCE DE LUXE

# TOWNHOUSE



## Site Plan

### Bedroom CGI Typical apartment Master Bedroom



RÉSIDENCE DE LUXE



## Kitchen CGI

Typical apartment Kitchen



### Living Dining CGI Typical apartment Living / Dining



RÉSIDENCE DE LUXE



## Terrace CGI

Typical apartment

Terrace



## Inventory

Cutlery & Linen

### OPERATING SUPPLIES AND EQUIPMENT

| DESCRIPTION                                  | QUANTITY | EXTRA | COMMENTS |
|----------------------------------------------|----------|-------|----------|
| CUTLERY                                      |          |       |          |
| Forks                                        | 12       |       |          |
| Knives                                       | 12       |       |          |
| Spoons                                       | 12       |       |          |
| Tea spoons                                   | 12       |       |          |
| Serving spoon                                | 1        |       |          |
| Serving fork