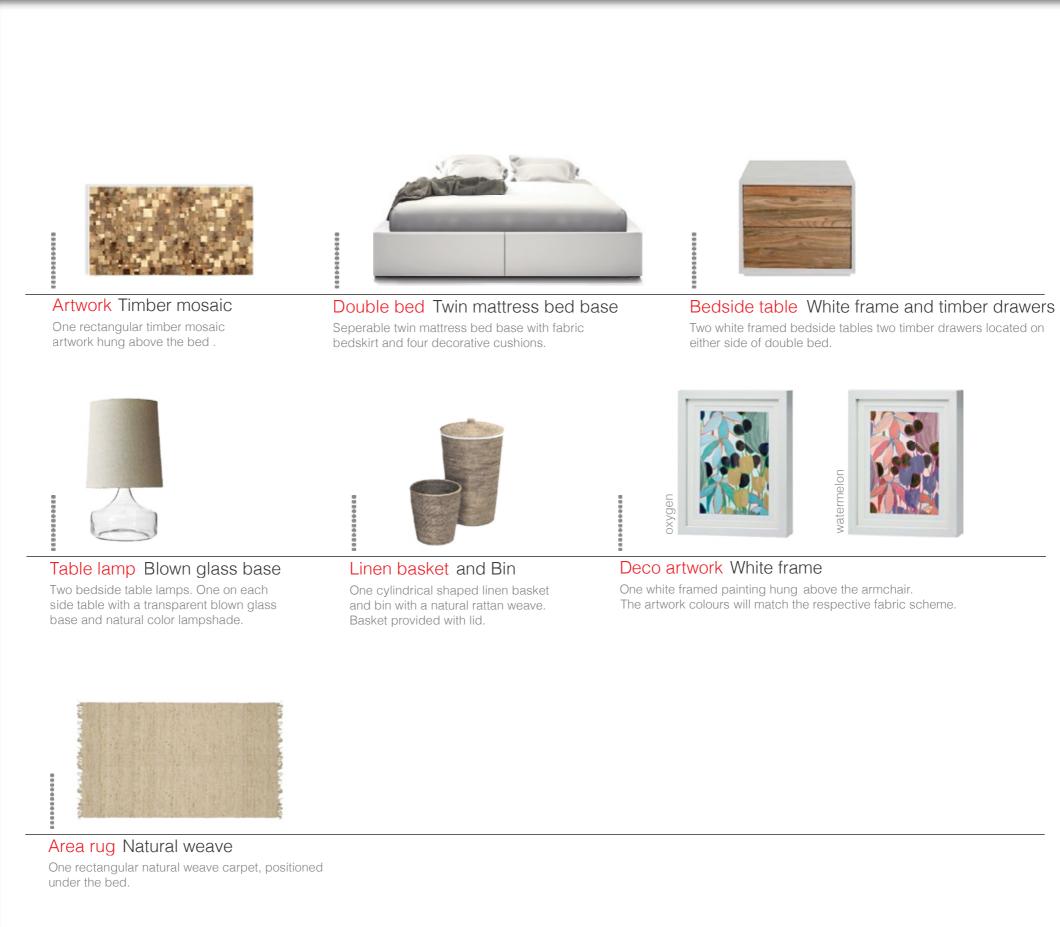

| NR       | DESCRIPTION                          | QTY |
|----------|--------------------------------------|-----|
| 1        | MASTER BEDROOM                       |     |
| 1.1      |                                      | 1   |
|          | King size bed base & mattress        |     |
| 1.2      | Headboard                            | 1   |
| 1.3      | Side tables                          | 2   |
| 1.4      | Bedside lights                       | 2   |
| 1.5      | Area Rug                             | 1   |
| 1.6      | Console                              | 1   |
| 1.7      | Artwork                              | 1   |
| 1.8      | Linen Basket                         | 1   |
| 1.9      | Window Treatment                     | 1   |
| 1.10     | Deco Cushions                        | 2   |
| 2        | BEDROOM 1                            |     |
| 2.1      | King size bed base & mattress        | 1   |
| 2.2      | Bedside table                        | 2   |
| 2.3      | Bedside lamps                        | 2   |
| 2.4      | Headboard                            | 1   |
| 2.5      | Window treatment                     | 1   |
| 2.6      | Artwork                              | 1   |
| 2.7      | Chest Drawers                        | 1   |
| 2.8      | Linen Basket                         | 1   |
| 2.9      |                                      | 1   |
| 2.10     | Area Rug Deco Cushions               | 2   |
| 2.10     | Arm Chair                            | 2   |
| 2.12     |                                      | 1   |
| <u> </u> | Table Lamp                           | I   |
| 3        | BEDROOM 2                            |     |
| 3.1      | Single bed base & mattress           | 2   |
| 3.2      | Side tables                          | 2   |
| 3.3      | Bedside lamps                        | 2   |
| 3.4      | Artwork                              | 1   |
| 3.5      | Window treatment                     | 1   |
| 3.6      | Area Rug                             | 1   |
| 3.7      | Linen Basket                         | 1   |
| 3.8      | Deco Cushions                        | 2   |
| 4        |                                      |     |
| 4.1      | LOUNGE/DINING<br>Corner Sofa seating | 1   |
|          | Armchairs                            | 1   |
| 4.2      |                                      |     |
| 4.3      | Deco Cushions                        | 3   |
| 4.4      | Floor Rug                            | 1   |
| 4.5      | Coffee table                         | 1   |
| 4.6      | TV unit                              | 1   |
| 4.7      | Floor lamp                           | 1   |
| 4.9      | TV + DVD                             | 1   |
| 4.10     | Artwork                              | 1   |
| 4.11     | 8 x Seater dining table & Chairs     | 1   |
| 4.12     | Server unit                          | 1   |
| 4.13     | Table Lamp                           | 2   |
| 4.14     | Dome Pendant Lights                  | 2   |

### Inventory Furniture Pack

### Furniture Pack Terrace 1/2

Master Bedroom

Bedroom One

Bedroom Two