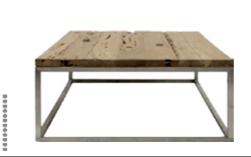

Side table Timber finish Ethnic timber side table placed on eitherside of the couch. One side table provided.

Coffee table Rectangular form Rectangular coffee table with a rustic timber top finish and s/s legs. One coffee table provided.