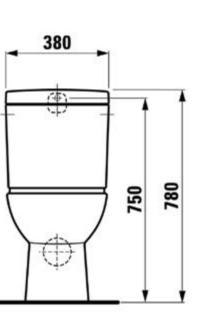

# **TAPWARE & SANITARY WARE** Typical Townhouse

| Master<br>Bathroom                          |                                   |                     |                           |                                             |                         |
|---------------------------------------------|-----------------------------------|---------------------|---------------------------|---------------------------------------------|-------------------------|
| Dauin UUIII<br>Sanitary Ware<br>and Tapware |                                   |                     |                           |                                             |                         |
|                                             | WASH BASIN SET<br>LAUFEN PRO S 16 |                     | VC SUITE<br>AUFEN 82495.8 | Hansgrohe<br>Free Standing<br>Bathtub Mixer | hansgr<br>bathtub       |
|                                             |                                   |                     |                           |                                             |                         |
|                                             | HANSGROHE BASIN                   | HANSGROHE SHOWER    |                           |                                             | HANSGROHE<br>PORTER SET |
| RÉSIDENCE DE LUXE                           | MIXER                             | MIXER WITH DIVERTER | AND RAINSHO               | JWER                                        |                         |

### Master Bathroom

Sanitary Ware and Tapware SPECIFICATIONS