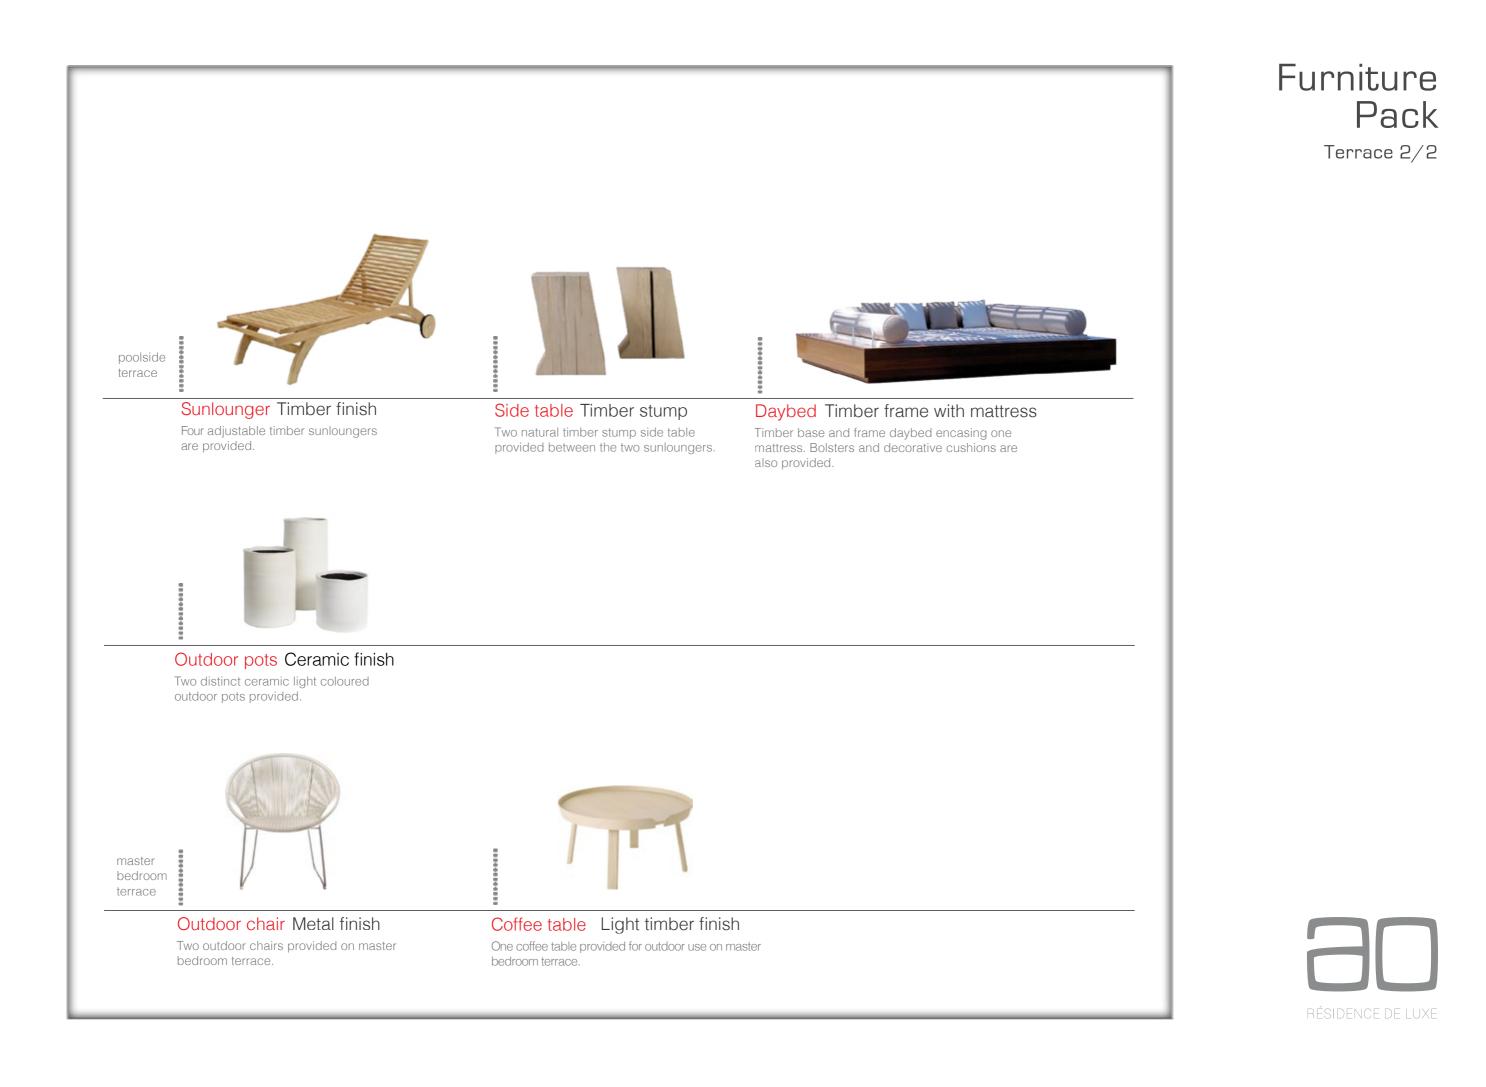

d.



Coffee table Rectangular form Rectangular coffee table with a rustic timber top finish and s/s legs. One coffee table provided.



### Floor lamp Natural rattan

Naturally bent rattan floor lamp with central cylindrical lampshade. One floor lamp provided.

| -     |
|-------|
| White |
| abov  |
| provi |



Decorative sculpture Timber carving

One decorative timber carving installation provided in the corridor.



Bookshelf TV unit storage Storage bookshelf with white picture frame border, placed above TV unit. One bookshelf provided.



Area Rug Sisal rug with border Rectangular area sisal rug with fabric border zoning the living area. One rug provided.





### Artwork Square frame

te-framed artwork placed ve TV unit.One artwork *i*ded.







### Furniture Pack Terrace 1/2







Master Bedroom







Bedroom One



Bedroom Two





# **TAPWARE & SANITARY WARE** Typical Townhouse



| Master<br>Bathroom                          |                                   |                     |                           |                                             |                         |
|---------------------------------------------|-----------------------------------|---------------------|---------------------------|---------------------------------------------|-------------------------|
| Dauin UUIII<br>Sanitary Ware<br>and Tapware |                                   |                     |                           |                                             |                         |
|                                             | WASH BASIN SET<br>LAUFEN PR