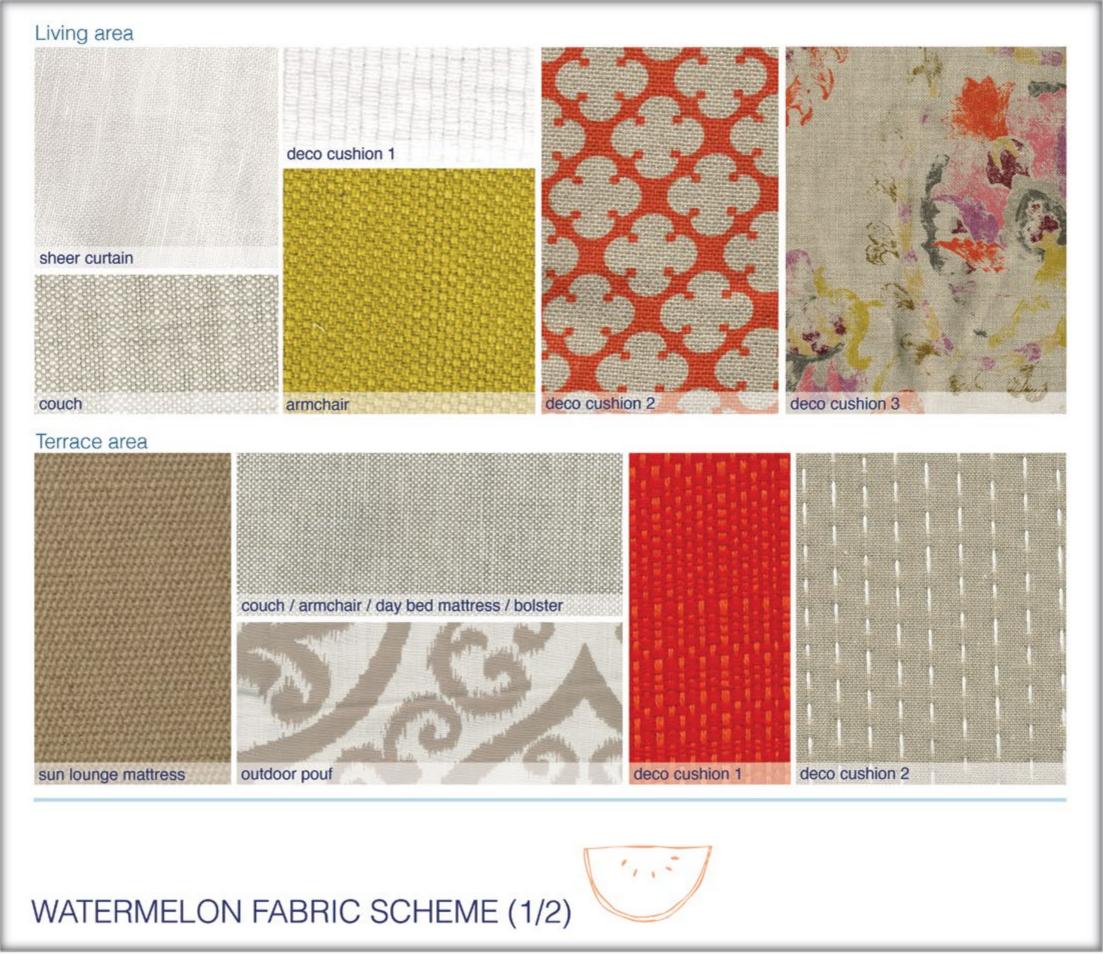

|     |  |
| 6   | TERRACE                          |     |  |
| 6.1 | 8 x Seater dining table & Chairs | 1   |  |
| 6.2 | Sofa seating (Outdoor)           | 1   |  |
| 6.3 | Armchairs (Outdoor)              | 2   |  |
| 6.4 | Coffee table                     | 1   |  |
| 6.5 | Sun loungers with cushions       | 2   |  |
| 6.6 | Fabric Pouf                      | 1   |  |
| 6.7 | Daybed with cushions             | 1   |  |
| 6.8 | Outdoor pots                     | 2   |  |
| 6.9 | Deco Cushions                    | 2   |  |
|     |                                  |     |  |



### Inventory Furniture Pack



# **FURNITURE PACK** Typical Townhouse







Oxygen Fabric Scheme [1/2]







### Oxygen Fabric Scheme [2/2]



## Watermelon

Fabric Scheme [1/2]







### Watermelon Fabric Scheme

[2/2]



Living Room



### Armchair Upholstered armchair

Upholstered armchair with decorative piping detail, finished with timber legs. One armchair provided.

Couch L-shaped couch

Upholstered L-shaped couch with 5 decorative cushions. Couch and cushion covers are removable. One couch provided.



Side table Timber finish Ethnic timber side table placed on eitherside of the couch. One side table provided.



Coffee table Rectangular form Rectangular coffee table with a rustic timber top finish and s/s legs. One coffee table provided.



### Floor lamp Natural rattan

Naturally bent rattan floor lamp with central cylindrical lampshade. One floor lamp provided.

| -     |
|-------|
| White |
| abov  |
| provi |



Decorative sculpture Timber carving

On