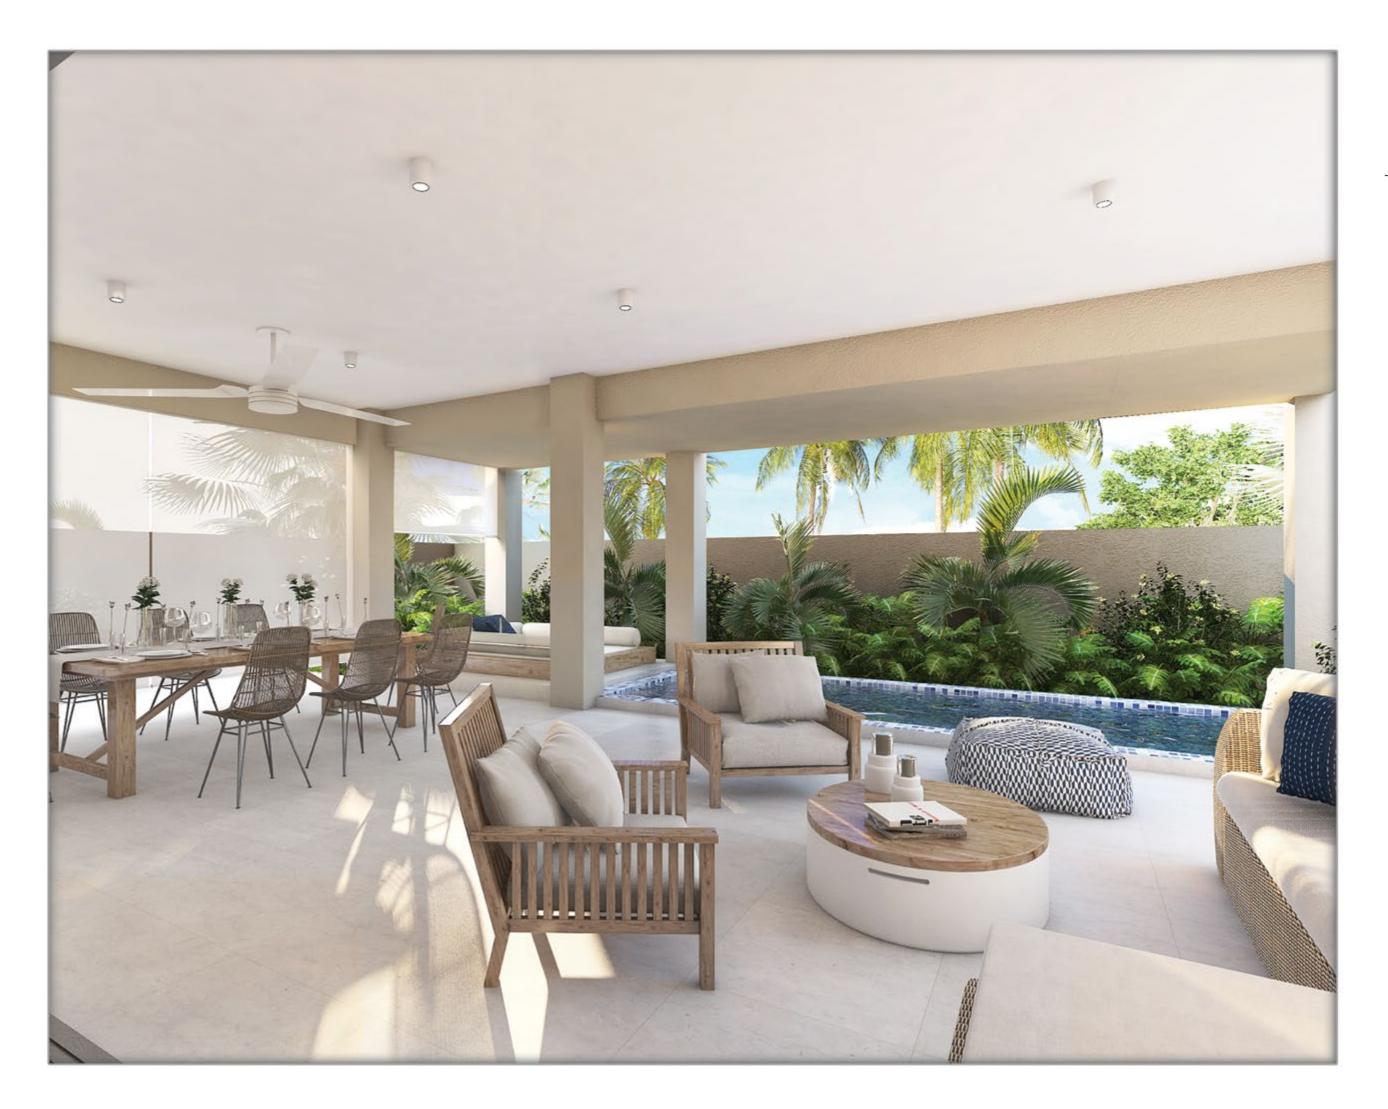

# RÉSIDENCE DE LUXE

# TOWNHOUSE



## Site Plan

### Bedroom CGI Typical apartment Master Bedroom



RÉSIDENCE DE LUXE



## Kitchen CGI

Typical apartment Kitchen



### Living Dining CGI Typical apartment Living / Dining



RÉSIDENCE DE LUXE



## Terrace CGI

Typical apartment

Terrace



## Inventory

Cutlery & Linen

### OPERATING SUPPLIES AND EQUIPMENT

| DESCRIPTION                                  | QUANTITY | EXTRA | COMMENTS |
|----------------------------------------------|----------|-------|----------|
| CUTLERY                                      |          |       |          |
| Forks                                        | 12       |       |          |
| Knives                                       | 12       |       |          |
| Spoons                                       | 12       |       |          |
| Tea spoons                                   | 12       |       |          |
| Serving spoon                                | 1        |       |          |
| Serving fork                                 | 1