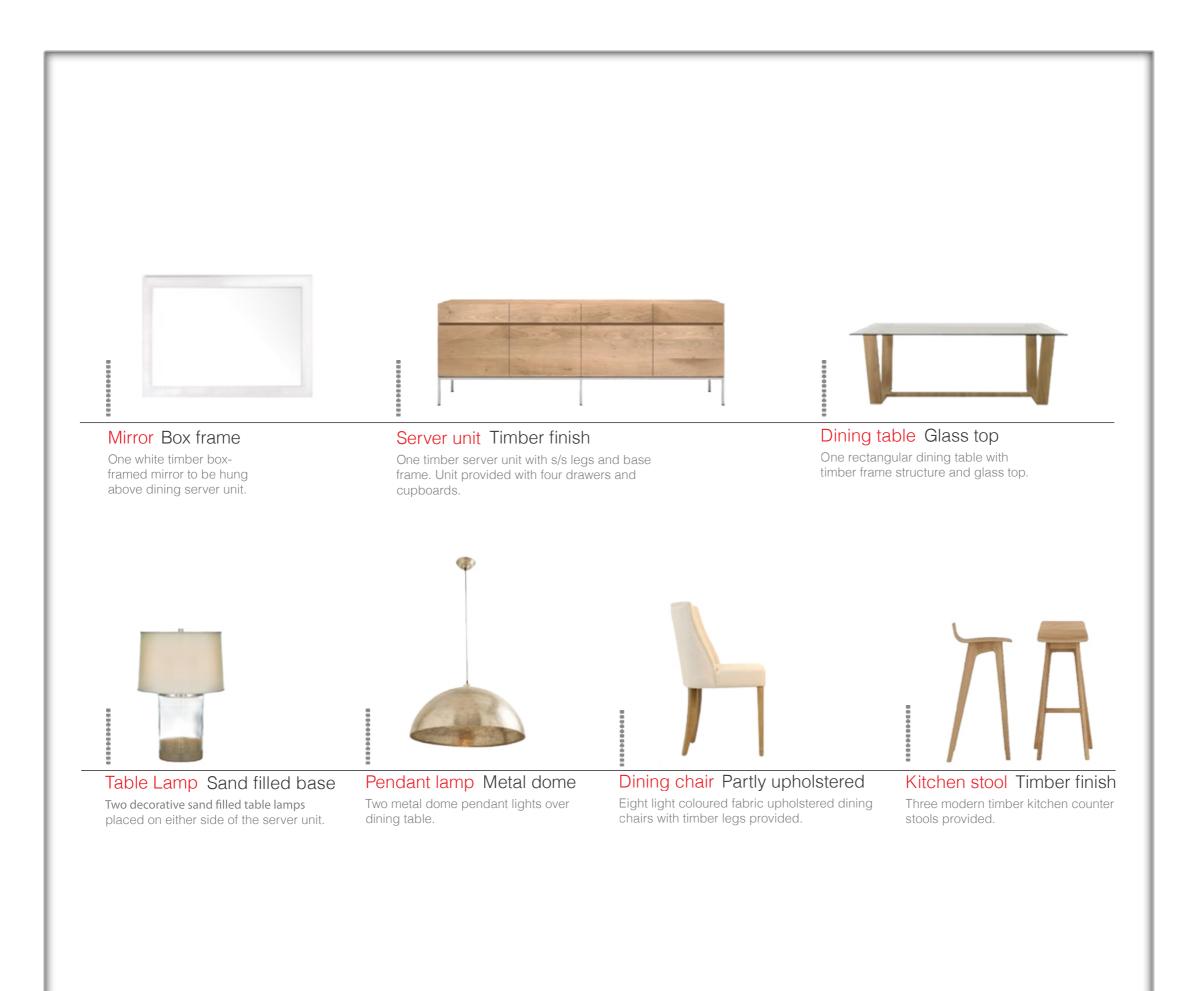

| NR       | DESCRIPTION                          | QTY |
|----------|--------------------------------------|-----|
| 1        | MASTER BEDROOM                       |     |
| 1.1      |                                      | 1   |
|          | King size bed base & mattress        |     |
| 1.2      | Headboard                            | 1   |
| 1.3      | Side tables                          | 2   |
| 1.4      | Bedside lights                       | 2   |
| 1.5      | Area Rug                             | 1   |
| 1.6      | Console                              | 1   |
| 1.7      | Artwork                              | 1   |
| 1.8      | Linen Basket                         | 1   |
| 1.9      | Window Treatment                     | 1   |
| 1.10     | Deco Cushions                        | 2   |
| 2        | BEDROOM 1                            |     |
| 2.1      | King size bed base & mattress        | 1   |
| 2.2      | Bedside table                        | 2   |
| 2.3      | Bedside lamps                        | 2   |
| 2.4      | Headboard                            | 1   |
| 2.5      | Window treatment                     | 1   |
| 2.6      | Artwork                              | 1   |
| 2.7      | Chest Drawers                        | 1   |
| 2.8      | Linen Basket                         | 1   |
| 2.9      |                                      | 1   |
| 2.10     | Area Rug Deco Cushions               | 2   |
| 2.10     | Arm Chair                            | 2   |
| 2.12     |                                      | 1   |
| <u> </u> | Table Lamp                           | I   |
| 3        | BEDROOM 2                            |     |
| 3.1      | Single bed base & mattress           | 2   |
| 3.2      | Side tables                          | 2   |
| 3.3      | Bedside lamps                        | 2   |
| 3.4      | Artwork                              | 1   |
| 3.5      | Window treatment                     | 1   |
| 3.6      | Area Rug                             | 1   |
| 3.7      | Linen Basket                         | 1   |
| 3.8      | Deco Cushions                        | 2   |
| 4        |                                      |     |
| 4.1      | LOUNGE/DINING<br>Corner Sofa seating | 1   |
|          | Armchairs                            | 1   |
| 4.2      |                                      |     |
| 4.3      | Deco Cushions                        | 3   |
| 4.4      | Floor Rug                            | 1   |
| 4.5      | Coffee table                         | 1   |
| 4.6      | TV unit                              | 1   |
| 4.7      | Floor lamp                           | 1   |
| 4.9      | TV + DVD                             | 1   |
| 4.10     | Artwork                              | 1   |
| 4.11     | 8 x Seater dining table & Chairs     | 1   |
| 4.12     | Server unit                          | 1   |
| 4.13     | Table Lamp                           | 2   |
| 4.14     | Dome Pendant Lights                  | 2   |

### Armchair Upholstered armchair

Upholstered armchair with decorative piping detail, finished with timber legs. One armchair provided.

Couch L-shaped couch

Upholstered L-shaped couch with 5 decorative cushions. Couch and cushion covers are removable. One couch provided.

Side table Timber finish Ethnic timber side table placed on eitherside of the couch. One side table provided.

Coffee table Rectangular form Rectangular coffee table with a rustic timber top finish and s/s legs. One coffee table provided.

### Floor lamp Natural rattan

Naturally bent rattan floor lamp with central cylindrical lampshade. One floor lamp provided.

| -     |
|-------|
| White |
| abov  |
| provi |

Decorative sculpture Timber carving