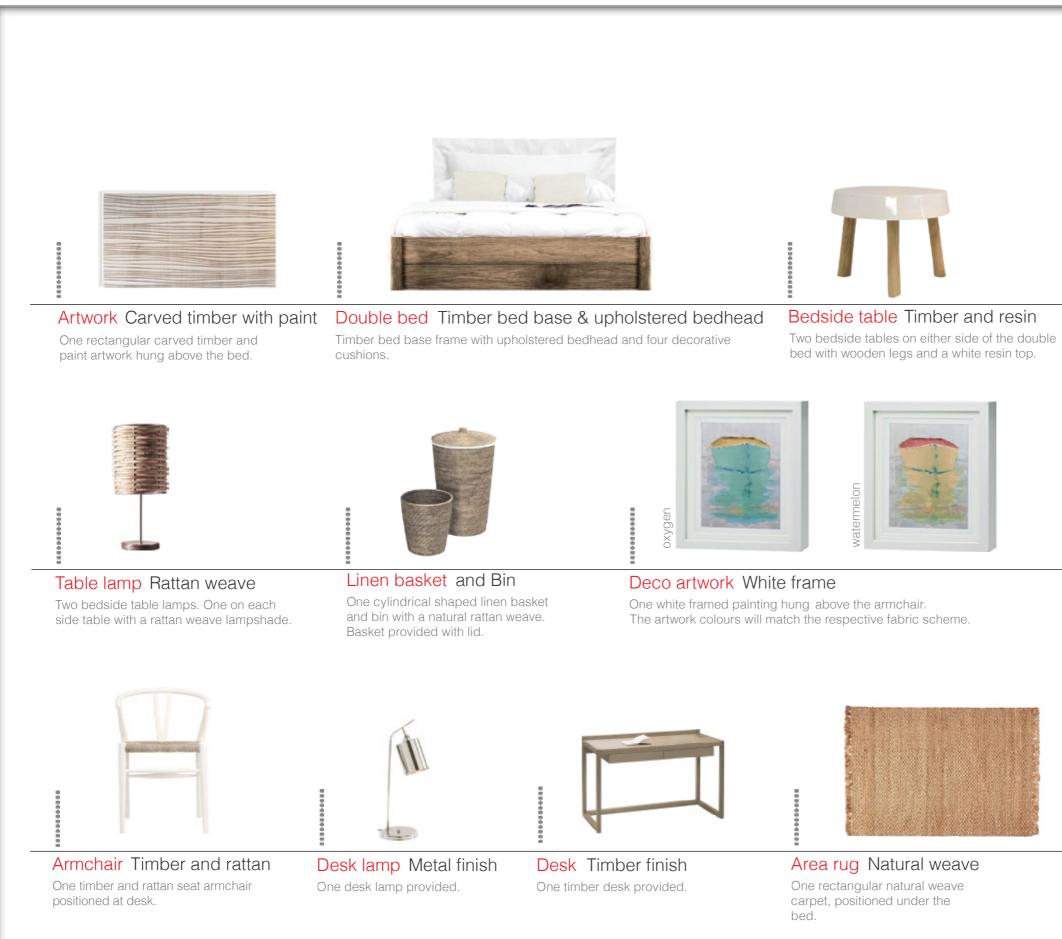

### Bedroom CGI Typical apartment Master Bedroom

RÉSIDENCE DE LUXE

| NR       | DESCRIPTION                          | QTY |
|----------|--------------------------------------|-----|
| 1        | MASTER BEDROOM                       |     |
| 1.1      |                                      | 1   |
|          | King size bed base & mattress        |     |
| 1.2      | Headboard                            | 1   |
| 1.3      | Side tables                          | 2   |
| 1.4      | Bedside lights                       | 2   |
| 1.5      | Area Rug                             | 1   |
| 1.6      | Console                              | 1   |
| 1.7      | Artwork                              | 1   |
| 1.8      | Linen Basket                         | 1   |
| 1.9      | Window Treatment                     | 1   |
| 1.10     | Deco Cushions                        | 2   |
| 2        | BEDROOM 1                            |     |
| 2.1      | King size bed base & mattress        | 1   |
| 2.2      | Bedside table                        | 2   |
| 2.3      | Bedside lamps                        | 2   |
| 2.4      | Headboard                            | 1   |
| 2.5      | Window treatment                     | 1   |
| 2.6      | Artwork                              | 1   |
| 2.7      | Chest Drawers                        | 1   |
| 2.8      | Linen Basket                         | 1   |
| 2.9      |                                      | 1   |
| 2.10     | Area Rug Deco Cushions               | 2   |
| 2.10     | Arm Chair                            | 2   |
| 2.12     |                                      | 1   |
| <u> </u> | Table Lamp                           | I   |
| 3        | BEDROOM 2                            |     |
| 3.1      | Single bed base & mattress           | 2   |
| 3.2      | Side tables                          | 2   |
| 3.3      | Bedside lamps                        | 2   |
| 3.4      | Artwork                              | 1   |
| 3.5      | Window treatment                     | 1   |
| 3.6      | Area Rug                             | 1   |
| 3.7      | Linen Basket                         | 1   |
| 3.8      | Deco Cushions                        | 2   |
| 4        |                                      |     |
| 4.1      | LOUNGE/DINING<br>Corner Sofa seating | 1   |
|          | Armchairs                            | 1   |
| 4.2      |                                      |     |
| 4.3      | Deco Cushions                        | 3   |
| 4.4      | Floor Rug                            | 1   |
| 4.5      | Coffee table                         | 1   |
| 4.6      | TV unit                              | 1   |
| 4.7      | Floor lamp                           | 1   |
| 4.9      | TV + DVD                             | 1   |
| 4.10     | Artwork                              | 1   |
| 4.11     | 8 x Seater dining table & Chairs     | 1   |
| 4.12     | Server unit                          | 1   |
| 4.13     | Table Lamp                           | 2   |
| 4.14     | Dome Pendant Lights                  | 2   |

### Inventory Furniture Pack