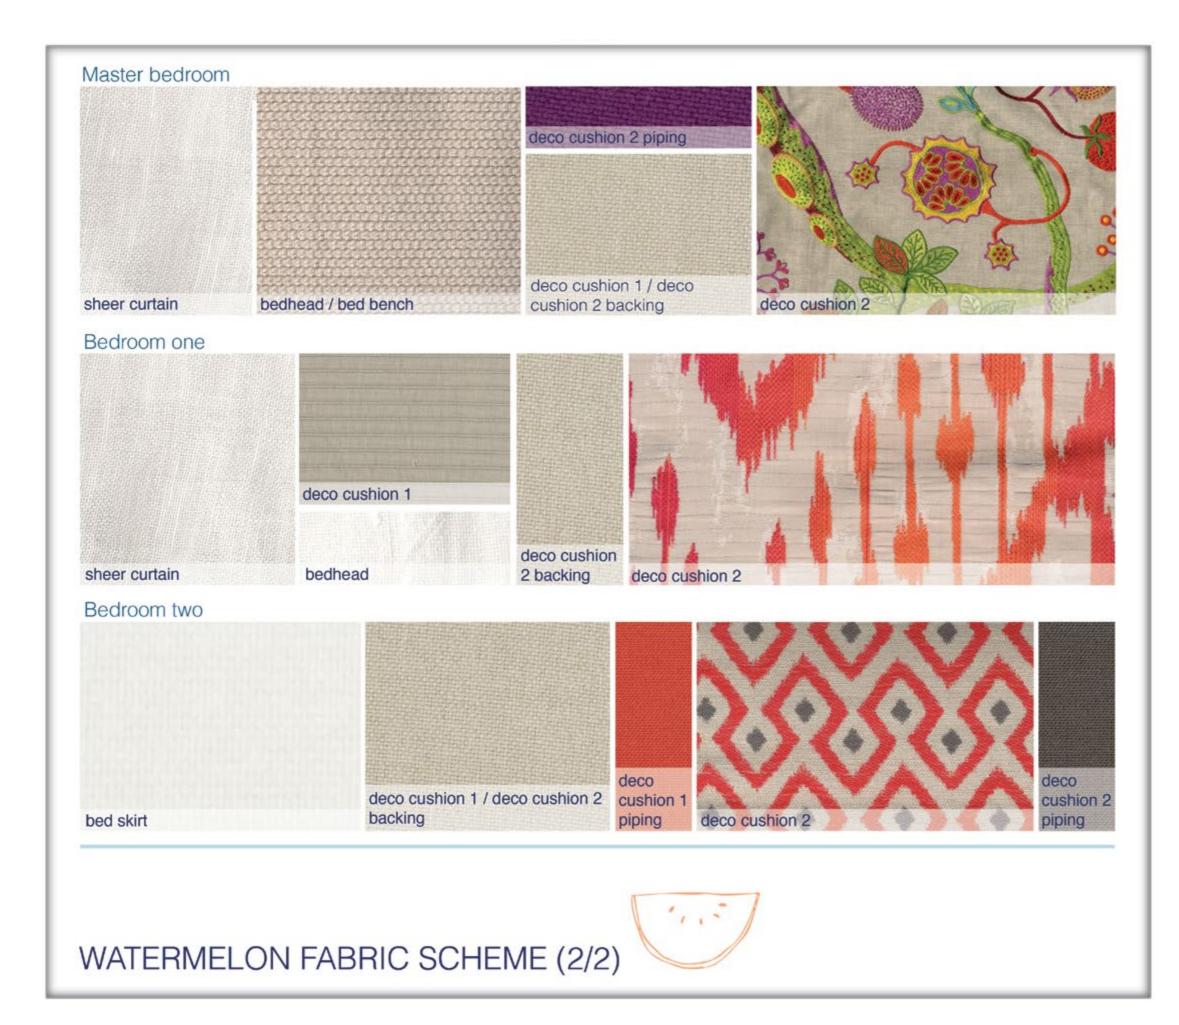

|     |  |
| 6   | TERRACE                          |     |  |
| 6.1 | 8 x Seater dining table & Chairs | 1   |  |
| 6.2 | Sofa seating (Outdoor)           | 1   |  |
| 6.3 | Armchairs (Outdoor)              | 2   |  |
| 6.4 | Coffee table                     | 1   |  |
| 6.5 | Sun loungers with cushions       | 2   |  |
| 6.6 | Fabric Pouf                      | 1   |  |
| 6.7 | Daybed with cushions             | 1   |  |
| 6.8 | Outdoor pots                     | 2   |  |
| 6.9 | Deco Cushions                    | 2   |  |
|     |                                  |     |  |



### Inventory Furniture Pack



# **FURNITURE PACK** Typical Townhouse







Oxygen Fabric Scheme [1/2]







### Oxygen Fabric Scheme [2/2]



## Watermelon

Fabric Scheme [1/2]







### Watermelon Fabric Scheme

[2/2]



Living Room



### Armchair Upholstered armchair

Upholstered armchair with decorative piping detail, finished with timber legs. One armchair provided.

Couch L-shaped couch

Upholstered L-shaped couch with 5 decorative cushions. Couch and cushion covers are removable. One couch provided.



Side table Timber finish Ethnic timber side table placed on eitherside of the couch. One side table provided.



Coffee table Rectangular form Rectangular coffee table with a rustic timber top finish and s/s legs. One coffee table provided.



### Floor lamp Natural rattan

Naturally bent rattan floor lamp with central cylindrical lampshade. One floor lamp provided.

| -     |
|-------|
| White |
| abov  |
| provi |



Decorative sculpture Timber carving

One de