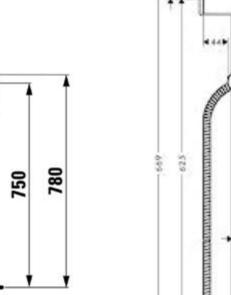

# **TAPWARE & SANITARY WARE** Typical Townhouse

| Master<br>Bathroom                          |                                   |                     |                           |                                             |                         |
|---------------------------------------------|-----------------------------------|---------------------|---------------------------|---------------------------------------------|-------------------------|
| Dauin UUIII<br>Sanitary Ware<br>and Tapware |                                   |                     |                           |                                             |                         |
|                                             | WASH BASIN SET<br>LAUFEN PRO S 16 |                     | VC SUITE<br>AUFEN 82495.8 | Hansgrohe<br>Free Standing<br>Bathtub Mixer | hansgr<br>bathtub       |
|                                             |                                   |                     |                           |                                             |                         |
|                                             | HANSGROHE BASIN                   | HANSGROHE SHOWER    |                           |                                             | HANSGROHE<br>PORTER SET |
| RÉSIDENCE DE LUXE                           | MIXER                             | MIXER WITH DIVERTER | AND RAINSHO               | JWER                                        |                         |

### Master Bathroom

Sanitary Ware and Tapware SPECIFICATIONS