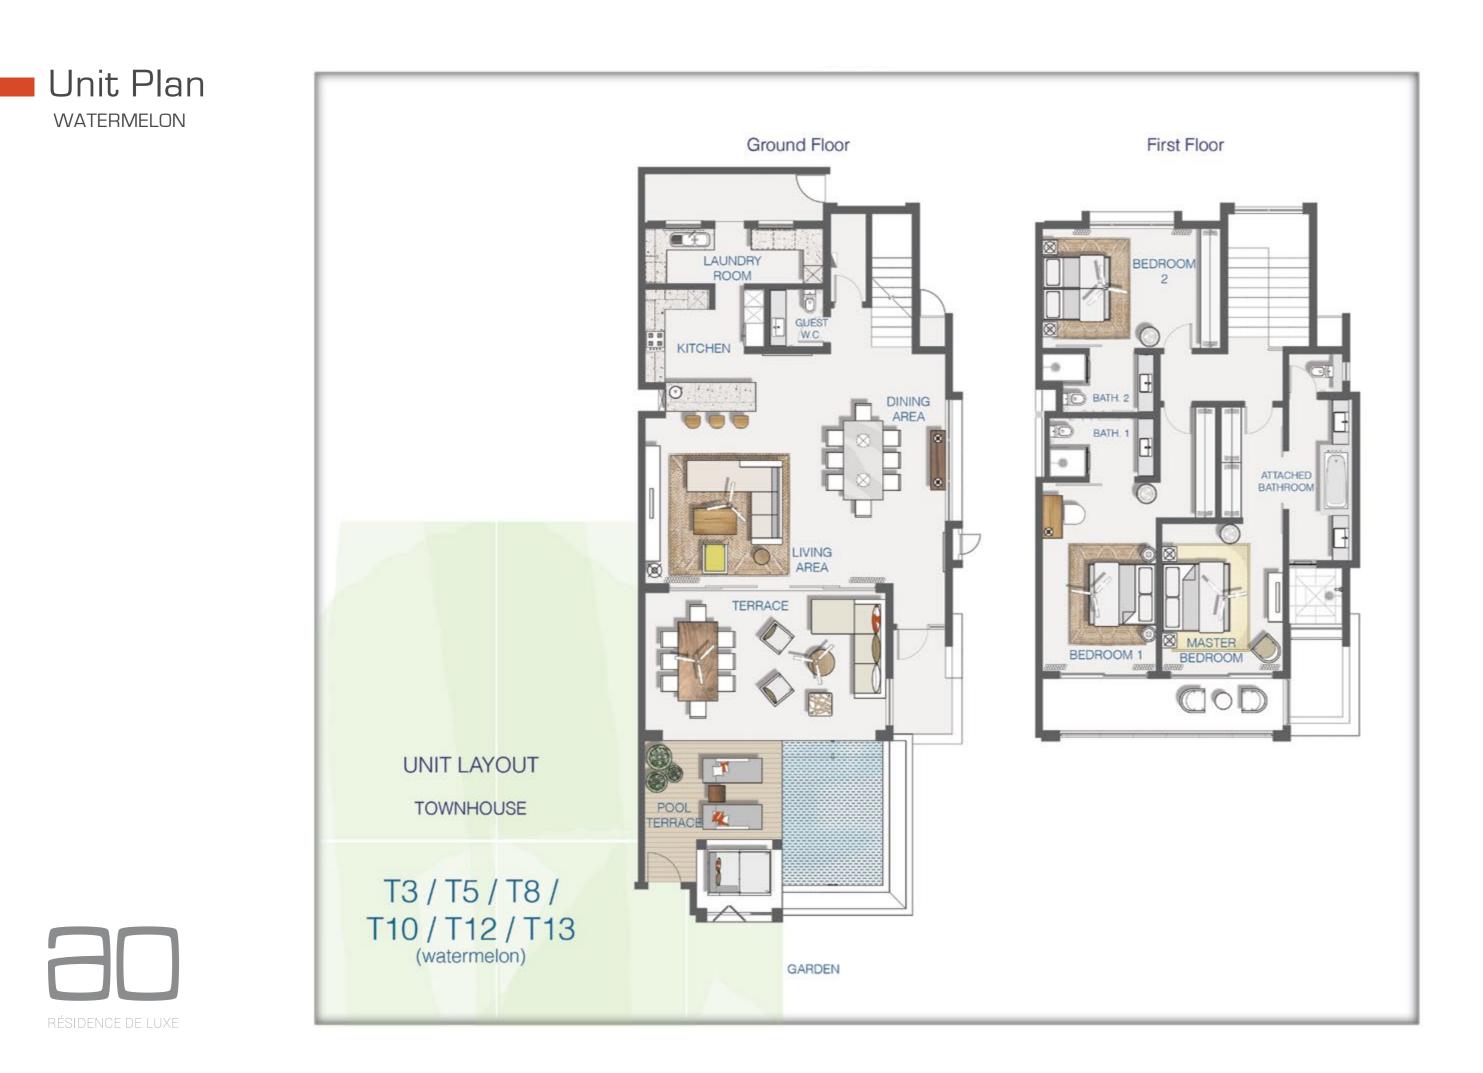

| 600mm Extractor                  | 1   |  |
| 5.9 | Barstools                        | 3   |  |
|     |                                  |     |  |
| 6   | TERRACE                          |     |  |
| 6.1 | 8 x Seater dining table & Chairs | 1   |  |
| 6.2 | Sofa seating (Outdoor)           | 1   |  |
| 6.3 | Armchairs (Outdoor)              | 2   |  |
| 6.4 | Coffee table                     | 1   |  |
| 6.5 | Sun loungers with cushions       | 2   |  |
| 6.6 | Fabric Pouf                      | 1   |  |
| 6.7 | Daybed with cushions             | 1   |  |
| 6.8 | Outdoor pots                     | 2   |  |
| 6.9 | Deco Cushions                    | 2   |  |
|     |                                  |     |  |



### Inventory Furniture Pack



# **FURNITURE PACK** Typical Townhouse







Oxygen Fabric Scheme [1/2]







### Oxygen Fabric Scheme [2/2]



## Watermelon

Fabric Scheme [1/2]







### Watermelon Fabric Scheme

[2/2]



Living Room



### Armchair Upholstered armchair

Upholstered armchair with decorative piping detail, finished with timber legs. One armchair provided.

Couch L-shaped couch

Upholstered L-shaped couch with 5 decorative cushions. Couch and cushion covers are removable. One couch provided.



Side table Timber finish Ethnic timber side table placed on eitherside of the couch. One side table provided.



Coffee table Rectangular form Rectangular coffee table with a rustic timber top finish and s/s legs. One coffee table provided.



### Floor lamp Natural rattan

Naturally bent rattan floor lamp with central cylindrical lampshade. One floor