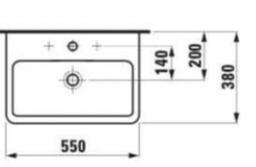

# **TAPWARE & SANITARY WARE** Typical Townhouse

| Master<br>Bathroom                          |                                   |                     |                           |                                             |                         |
|---------------------------------------------|-----------------------------------|---------------------|---------------------------|---------------------------------------------|-------------------------|
| Dauin UUIII<br>Sanitary Ware<br>and Tapware |                                   |                     |                           |                                             |                         |
|                                             | WASH BASIN SET<br>LAUFEN PRO S 16 |                     | VC SUITE<br>AUFEN 82495.8 | Hansgrohe<br>Free Standing<br>Bathtub Mixer | hansgr<br>bathtub       |
|                                             |                                   |                     |                           |                                             |                         |
|                                             | HANSGROHE BASIN                   | HANSGROHE SHOWER    |                           |                                             | HANSGROHE<br>PORTER SET |
| RÉSIDENCE DE LUXE                           | MIXER                             | MIXER WITH DIVERTER | AND RAINSHO               | JWER                                        |                         |

### Master Bathroom

Sanitary Ware and Tapware SPECIFICATIONS