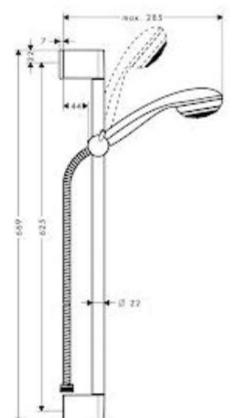

# **TAPWARE & SANITARY WARE** Typical Townhouse

| Master<br>Bathroom                          |                                   |                     |                           |                                             |                         |
|---------------------------------------------|-----------------------------------|---------------------|---------------------------|---------------------------------------------|-------------------------|
| Dauin UUIII<br>Sanitary Ware<br>and Tapware |                                   |                     |                           |                                             |                         |
|                                             | WASH BASIN SET<br>LAUFEN PRO S 16 |                     | VC SUITE<br>AUFEN 82495.8 | Hansgrohe<br>Free Standing<br>Bathtub Mixer | hansgr<br>bathtub       |
|                                             |                                   |                     |                           |                                             |                         |
|                                             | HANSGROHE BASIN                   | HANSGROHE SHOWER    |                           |                                             | HANSGROHE<br>PORTER SET |
| RÉSIDENCE DE LUXE                           | MIXER                             | MIXER WITH DIVERTER | AND RAINSHO               | JWER                                        |                         |

### Master Bathroom

Sanitary Ware and Tapware SPECIFICATIONS