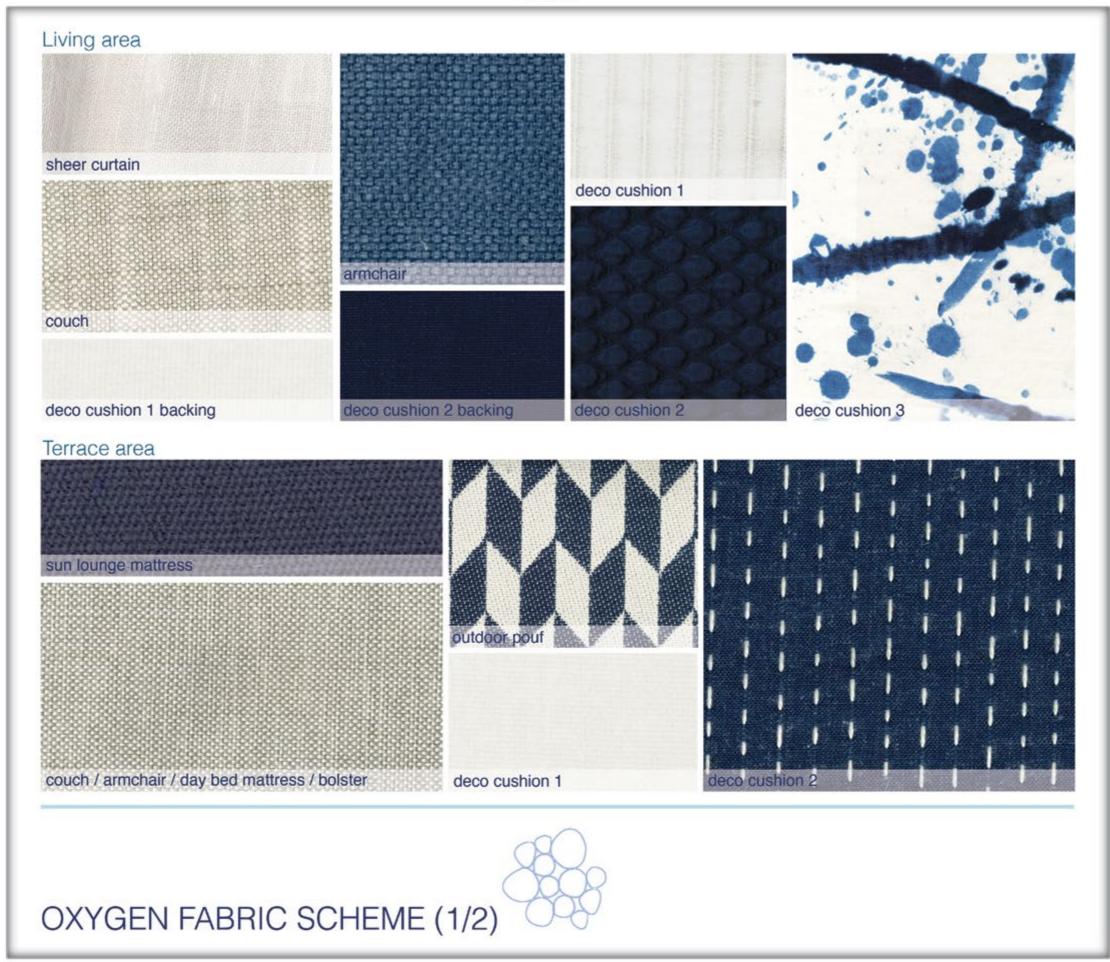

| 1   |  |
| 5.9 | Barstools                        | 3   |  |
|     |                                  |     |  |
| 6   | TERRACE                          |     |  |
| 6.1 | 8 x Seater dining table & Chairs | 1   |  |
| 6.2 | Sofa seating (Outdoor)           | 1   |  |
| 6.3 | Armchairs (Outdoor)              | 2   |  |
| 6.4 | Coffee table                     | 1   |  |
| 6.5 | Sun loungers with cushions       | 2   |  |
| 6.6 | Fabric Pouf                      | 1   |  |
| 6.7 | Daybed with cushions             | 1   |  |
| 6.8 | Outdoor pots                     | 2   |  |
| 6.9 | Deco Cushions                    | 2   |  |
|     |                                  |     |  |



### Inventory Furniture Pack



# **FURNITURE PACK** Typical Townhouse







Oxygen Fabric Scheme [1/2]







### Oxygen Fabric Scheme [2/2]



## Watermelon

Fabric Scheme [1/2]







### Watermelon Fabric Scheme

[2/2]



Living Room



### Armchair Upholstered armchair

Upholstered armchair with decorative piping detail, finished with timber legs. One armchair provided.

Couch L-shaped couch

Upholstered L-shaped couch with 5 decorative cushions. Couch and cushion covers are removable. One couch provided.



Side table Timber finish Ethnic timber side table placed on eitherside of the couch. One side table provided.



Coffee table Rectangular form Rectangular coffee table with a rustic timber top finish and s/s legs. One coffee table provided.



### Floor lamp Natural rattan

Naturally bent rattan floor lamp with central cylindrical lampshade. One floor lamp provided.

| -     |
|-----