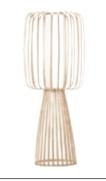

### Floor lamp Natural rattan

Naturally bent rattan floor lamp with central cylindrical lampshade. One floor lamp provided.

| -     |
|-------|
| White |
| abov  |
| provi |

Decorative sculpture Timber carving