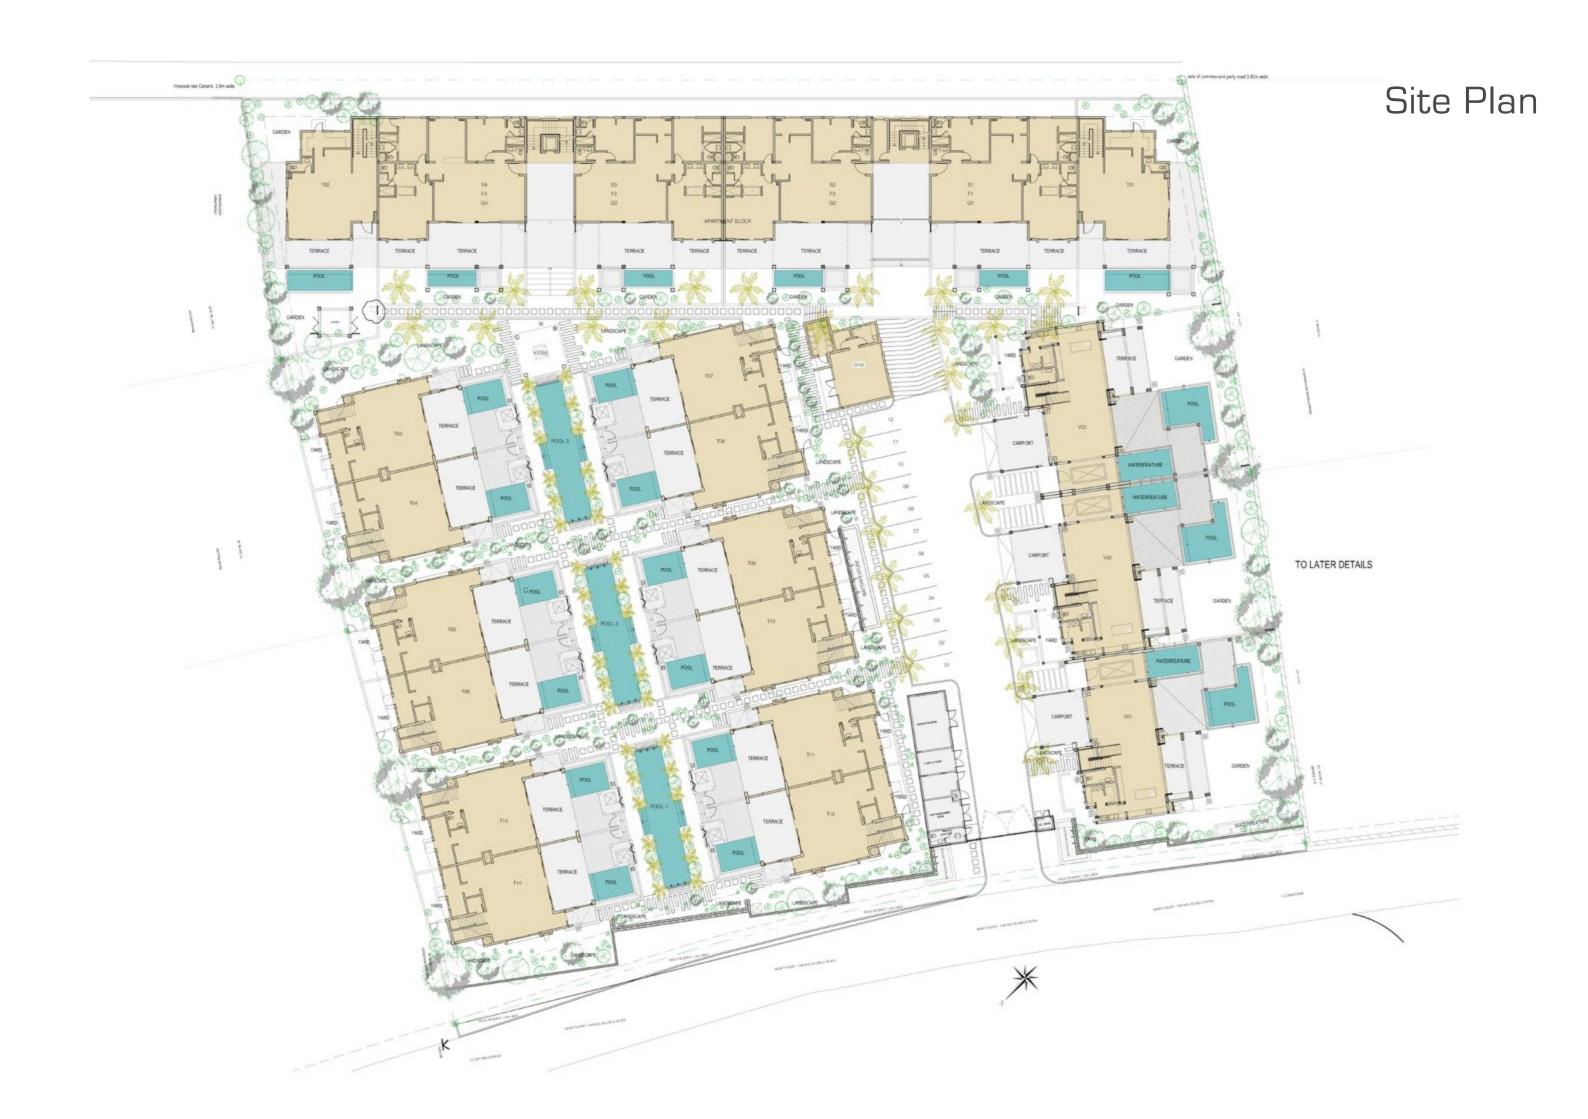

# **APARTMENT**



# Bedroom CGI

Typical apartment
Master Bedroom







# Kitchen CGI

Typical apartment Kitchen



# Living Dining CGI

Typical apartment
Living / Dining







# Terrace CGI

Typical apartment
Terrace



# Inventory

Cutlery & Linen

OPERATING SUPPLIES AND EQUIPMENT

| DESCRIPTION                           | QUANTITY | EXTRA | COMMENTS |
|---------------------------------------|----------|-------|----------|
|                                       |          |       |          |
| CUTLERY                               |          |       |          |
| Forks                                 | 12       |       |          |
| Knives                                | 12       |       |          |
| Spoons                                | 12       |       |          |
| Tea spoons