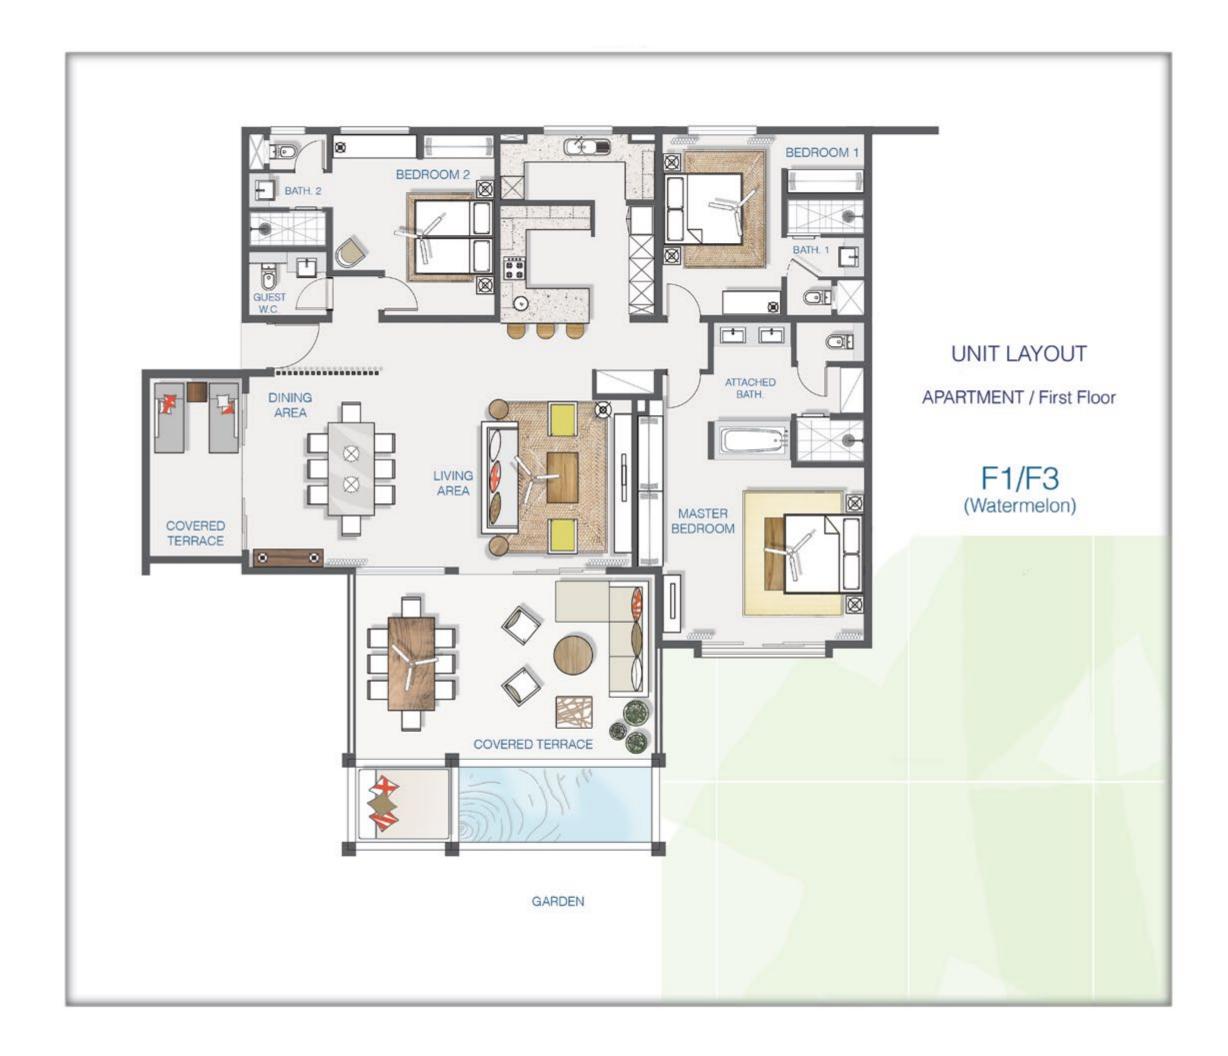

1   |
| 5.9  | Barstools                        | 3   |
|      |                                  |     |
| 6    | TERRACE                          |     |
| 6.1  | 8 x Seater dining table & Chairs | 1   |
| 6.2  | Sofa seating (Outdoor)           | 1   |
| 6.3  | Armchairs (Outdoor)              | 2   |
| 6.4  | Coffee table                     | 1   |
| 6.5  | Sun loungers with cushions       | 2   |
| 6.6  | Fabric Pouf                      | 1   |
| 6.7  | Daybed with cushions             | 1   |
| 6.8  | Mirror                           | 1   |
| 6.9  | Outdoor pots                     | 2   |
| 6.10 | Deco Cushions                    | 2   |

# Inventory Furniture Pack





# FURNITURE PACK

Typical Apartment

# Unit Plan WATERMELON





# Unit Plan OXYGEN



# Unit Plan WATERMELON





# Unit Plan OXYGEN



# Unit Plan WATERMELON









# Oxygen Fabric Scheme [1/2]





OXYGEN FABRIC SCHEME (1/2)



Oxygen
Fabric Scheme
[2/2]



### Watermelon

Fabric Scheme [1/2]





WATERMELON FABRIC SCHEME (1/2)





BÉSIDENCE DE LUXE

Watermelon

Fabric Scheme

[2/2]

WATERMELON FABRIC SCHEME (2/2)



### Furniture Pack

Living Room





### Couch 3 seater couch with removable covers

Upholstered 3 seater couch with 5 decorative cushions. Couch and cushion covers are removable. One couch provided.



Upholstered armchair with decorative piping detail, finished with timber legs. Two armchairs provided.



Side table Timber finish

Ethnic timber side table placed on eitherside of the couch. Two side

tables provided.



Coffee table Rectangular form

Rectangular coffee table wit