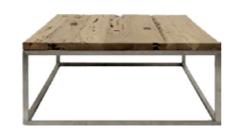

Side table Timber finish

Ethnic timber side table placed on eitherside of the couch. Two side

tables provided.

Coffee table Rectangular form

Rectangular coffee table with a rustic

timber top finish and s/s legs. One

coffee table provided.

Naturally bent rattan floor lamp with central cylindrical lampshade. One floor lamp provided.

Artwork Square frame

White-framed artwork placed above TV unit. One artwork provided.