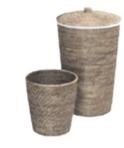

# Furniture Pack

Terrace 1/2

Weathered timber armchair with seat cushion and 2 back cushions. Two armchairs provided.

Dining chair Rattan weave

Eight rattan dining chairs provided.

Outdoor pots Ceramic finish

Two distinct ceramic light coloured outdoor pots provided.