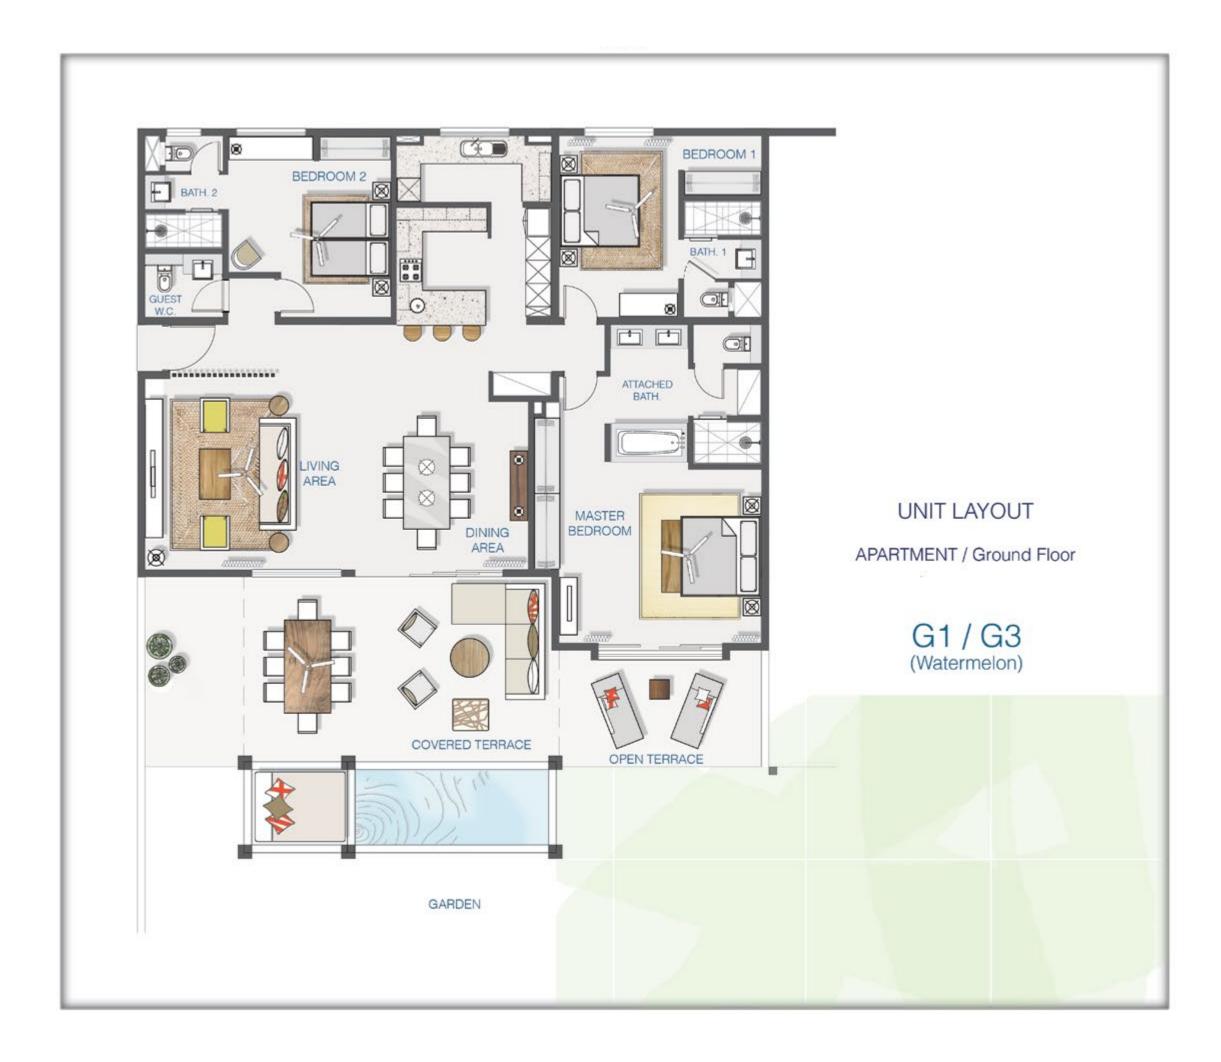

1   |
| 5.8  | Drier                            | 1   |
| 5.9  | Barstools                        | 3   |
|      |                                  |     |
| 6    | TERRACE                          |     |
| 6.1  | 8 x Seater dining table & Chairs | 1   |
| 6.2  | Sofa seating (Outdoor)           | 1   |
| 6.3  | Armchairs (Outdoor)              | 2   |
| 6.4  | Coffee table                     | 1   |
| 6.5  | Sun loungers with cushions       | 2   |
| 6.6  | Fabric Pouf                      | 1   |
| 6.7  | Daybed with cushions             | 1   |
| 6.8  | Mirror                           | 1   |
| 6.9  | Outdoor pots                     | 2   |
| 6.10 | Deco Cushions                    | 2   |

# Inventory Furniture Pack





# FURNITURE PACK

Typical Apartment

# Unit Plan WATERMELON





# Unit Plan OXYGEN



# Unit Plan WATERMELON





# Unit Plan OXYGEN



# Unit Plan WATERMELON









# Oxygen Fabric Scheme [1/2]





OXYGEN FABRIC SCHEME (1/2)



Oxygen
Fabric Scheme
[2/2]



### Watermelon

Fabric Scheme [1/2]





WATERMELON FABRIC SCHEME (1/2)





BÉSIDENCE DE LUXE

Watermelon

Fabric Scheme

[2/2]

WATERMELON FABRIC SCHEME (2/2)



### Furniture Pack

Living Room





### Couch 3 seater couch with removable covers

Upholstered 3 seater couch with 5 decorative cushions. Couch and cushion covers are removable. One couch provided.



Upholstered armchair with decorative piping detail, finished with timber legs. Two armchairs provided.



Side table Timber finish

Ethnic timber side table placed on eitherside of the couch. Two side

tables provided.



Coffee ta