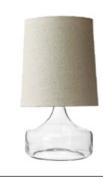

### Table lamp Blown glass base

Two bedside table lamps. One on each side table with a transparent blown glass base and natural color lampshade.

Armchair Fine rattan weave

One armchair made of fine rattan weave.