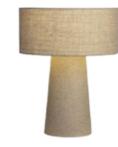

### Table lamp Rattan weave

Two bedside table lamps. One on each side table with a rattan weave lampshade.

### Table lamp Blown glass base

Two bedside table lamps. One on each side table with a transparent blown glass base and natural color lampshade.

Armchair Fine rattan weave

One armchair made of fine rattan weave.