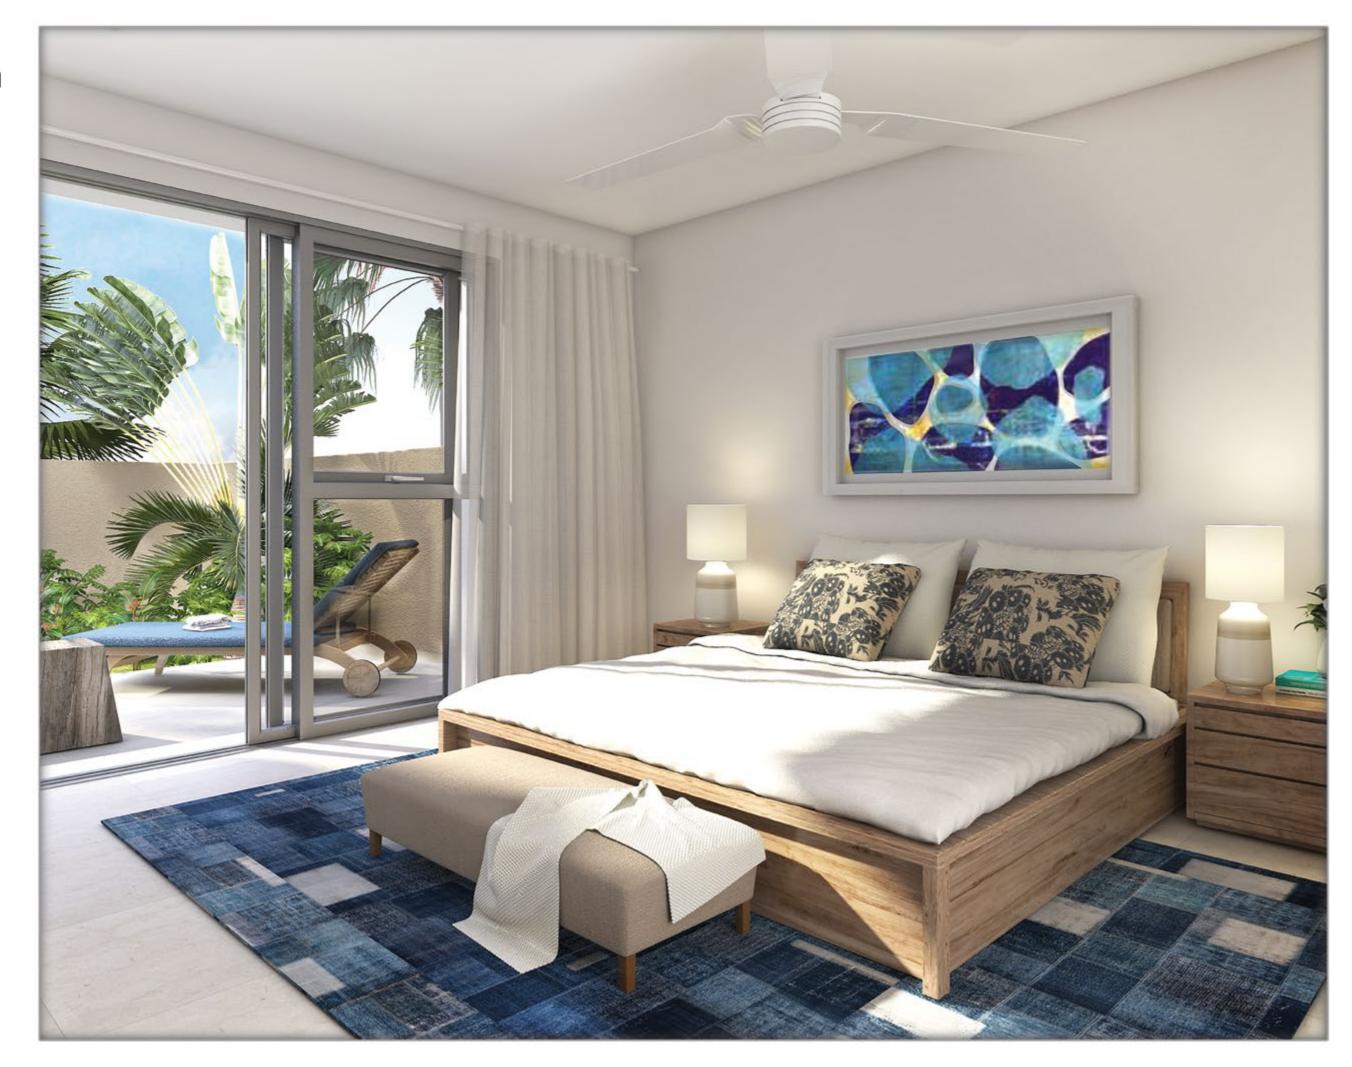

# **APARTMENT**



# Bedroom CGI

Typical apartment
Master Bedroom







# Kitchen CGI

Typical apartment Kitchen



# Living Dining CGI

Typical apartment
Living / Dining







# Terrace CGI

Typical apartment
Terrace



# Inventory

Cutlery & Linen

OPERATING SUPPLIES AND EQUIPMENT

| DESCRIPTION                           | QUANTITY | EXTRA | COMMENTS |
|---------------------------------------|----------|-------|----------|
|                                       |          |       |          |
| CUTLERY                               |          |       |          |
| Forks                                 | 12       |       |          |
| Knives                                | 12       |       |          |
| Spoons                                | 12       |       |          |
| Tea spoons                            | 12       |       |          |
| Se