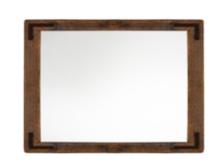

### Mirror Timber frame

One rectangular timber frame mirror hung above outdoor couch provided.