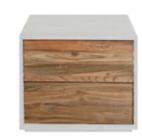

### Bedside table White frame and timber drawers

Two white framed bedside tables two timber drawers located on either side of double bed.