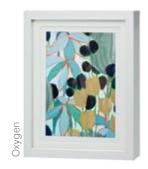

### Deco artwork White frame

One white framed painting framed hung above the armchair. The artwork colours will match the respective fabric scheme.

Area rug Natural weave

One rectangular natural weave carpet, positioned under the bed.