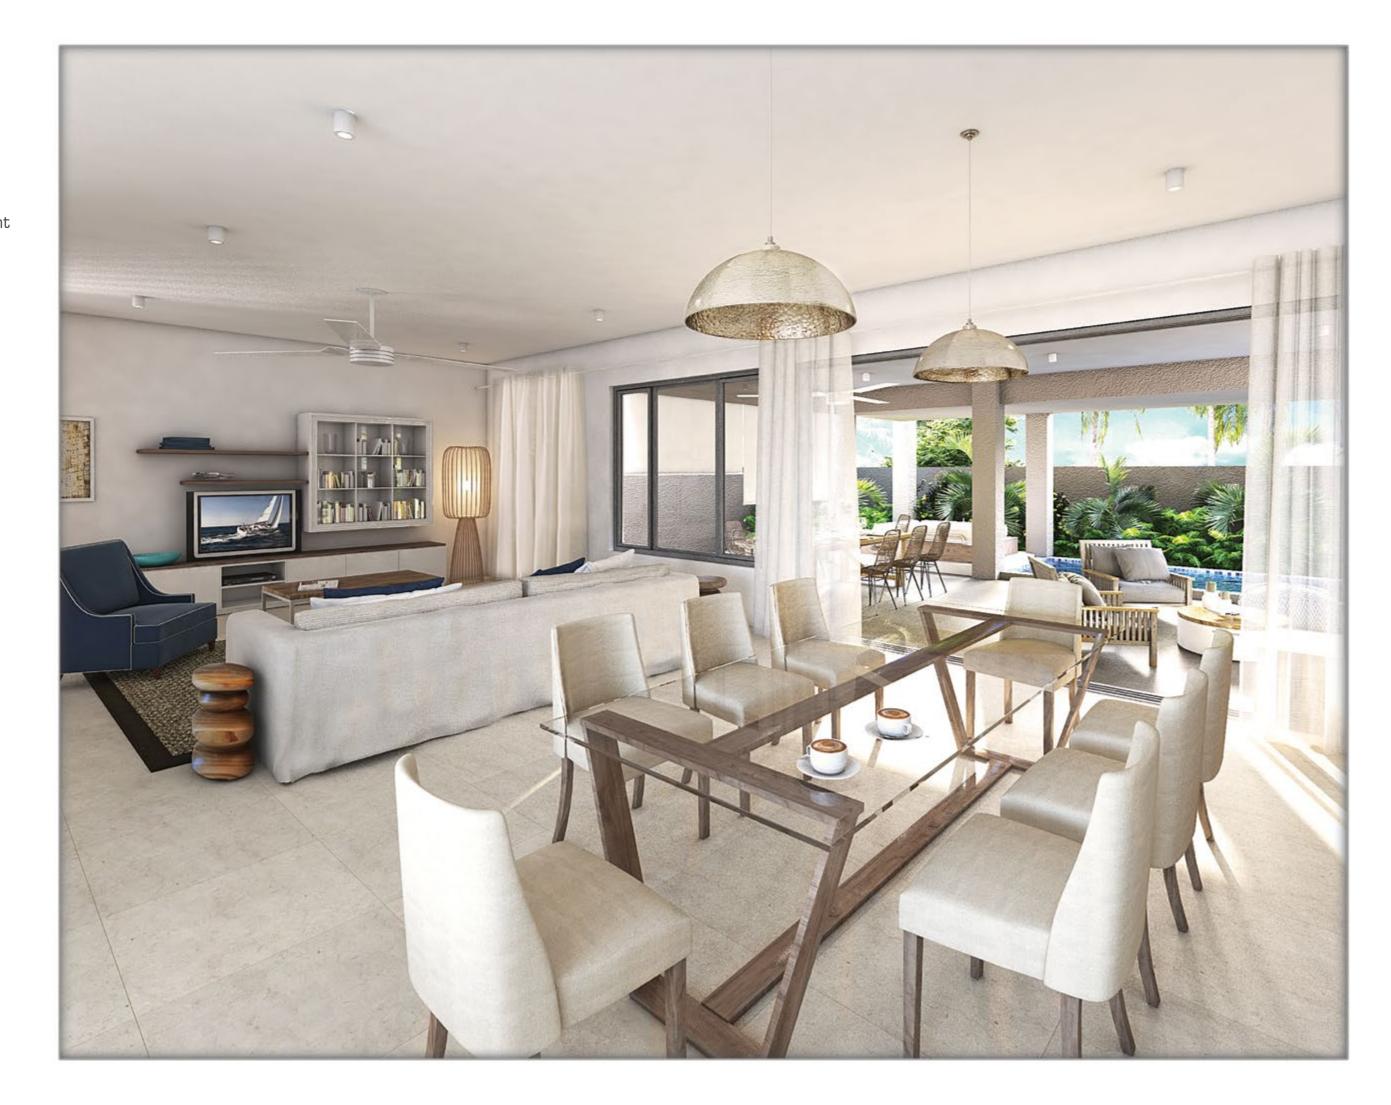

# **APARTMENT**



# Bedroom CGI

Typical apartment
Master Bedroom







# Kitchen CGI

Typical apartment Kitchen



# Living Dining CGI

Typical apartment
Living / Dining







# Terrace CGI

Typical apartment
Terrace



# Inventory

Cutlery & Linen

OPERATING SUPPLIES AND EQUIPMENT

| DESCRIPTION                           | QUANTITY | EXTRA | COMMENTS |
|---------------------------------------|----------|-------|----------|
|                                       |          |       |          |
| CUTLERY                               |          |       |          |
| Forks                                 | 12       |       |          |
| Knives                                | 12       |       |          |
| Spoons                                | 12       |       |          |
| Tea spoons                            | 12       |       |          |
| Serving spoon                         | 1        |       |          |
| Serving fork