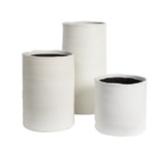

timber box-One timber server unit with s/s legs and base timber frame structure and glass top. framed mirror to be hung frame. Unit provided with four drawers and above dining server unit. cupboards. Dining chair Partly upholstered Pendant lamp Metal dome Kitchen stool Timber finish Table Lamp Sand filled base Eight light coloured fabric upholstered dining Two decorative sand filled table lamps Two metal dome pendant lights over Three modern timber kitchen counter chairs with timber legs provided. dining table. placed on either side of the server unit. stools provided.

# Furniture Pack

Dining Room



# Furniture Pack

Terrace 1/2



Weathered timber armchair with seat cushion and 2 back cushions. Two armchairs provided.



Dining chair Rattan weave

Eight rattan dining chairs provided.



Outdoor pots Ceramic finish

Two distinct ceramic light coloured outdoor pots provided.



### Mirror Timber frame

One rectangular timber frame mirror hung above outdoor couch provided.



### Couch and Ottoman

Three seater natural rattan weave couch with four decorative cushions and moveable rattan ottoman. One couch set provided.



### Coffee table Resin Base & timber top

One round resin coffee table provided.



### Dining table Weathered timber

Weathered timber table with timber braces. One table provided.



### Pouf Printed fabric

One square fabric pouf provided for outdoor use.



# Daybed Timber frame with mattress Sunlounger Timber finish Side table Timber stump Two adjustable timber sunloungers are provided. Timber base and frame daybed encasing one mattress. Bolsters and