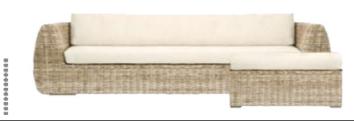

### Couch and Ottoman

Three seater natural rattan weave couch with four decorative cushions and moveable rattan ottoman. One couch set provided.