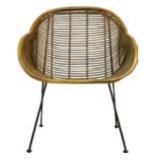

### Table lamp Blown glass base

Two bedside table lamps. One on each side table with a transparent blown glass base and natural color lampshade.

Armchair Fine rattan weave

One armchair made of fine rattan weave.