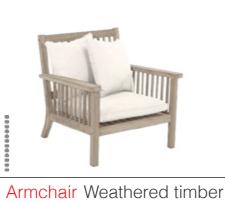

# Furniture Pack

Terrace 1/2

Weathered timber armchair with seat cushion and 2 back cushions. Two armchairs provided.

Dining chair Rattan weave

Eight rattan dining chairs provided.

Outdoor pots Ceramic finish