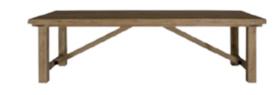

### Dining table Weathered timber

Weathered timber table with timber braces. One table provided.