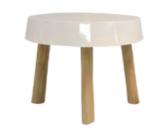

Side table Timber finish

Ethnic timber side table placed on eitherside of the couch. Two side

tables provided.

Coffee table Rectangular form

Rectangular coffee table with a rustic

timber top finish and s/s legs. One