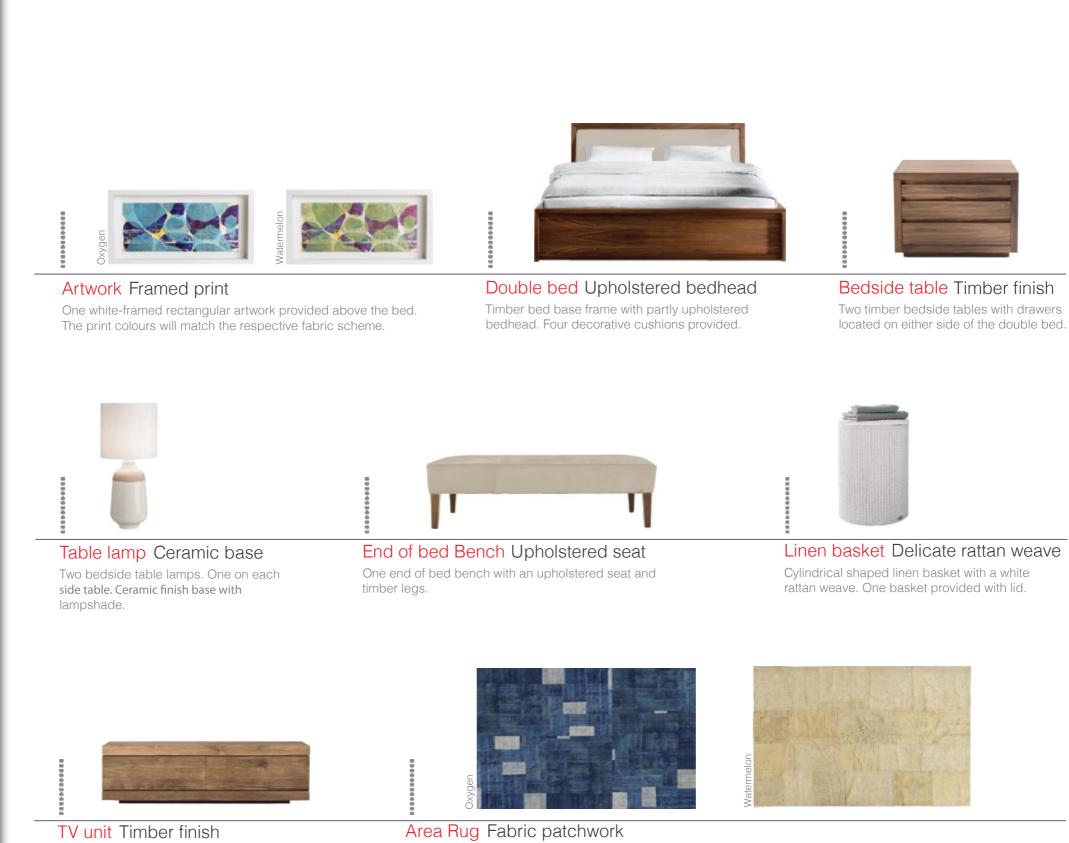

### Artwork Carved timber with paint

One rectangular carved timber and paint artwork hung above the bed.

### Double bed Timber bed base & upholstered bedhead

Timber bed base frame with upholstered bedhead and four decorative cushions.

### Bedside table Timber legs & resin top

Two bedside tables on either side of the double bed with wooden legs and a white resin top.