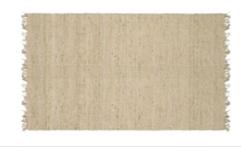

### Area Rug Sisal rug with border

Rectangular area sisal rug with fabric border zoning the living area. One rug provided.

### Area rug Natural weave

One rectangular natural weave carpet, positioned under the bed.

### Deco artwork White frame

One white framed painting framed hung above the armchair. The artwork colours will match the respective fabric scheme.

Area rug Natural weave

One rectangular natural weave carpet, positioned under the bed.