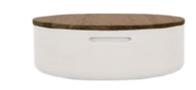

### Deco Lamp Linen base and lampshade

One linen deco table lamp placed on the drawer chest.