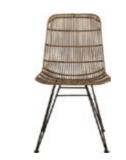

### Table lamp Blown glass base

Two bedside table lamps. One on each side table with a transparent blown glass base and natural color lampshade.

Armchair Fine rattan weave

One armchair made of fine rattan weave.