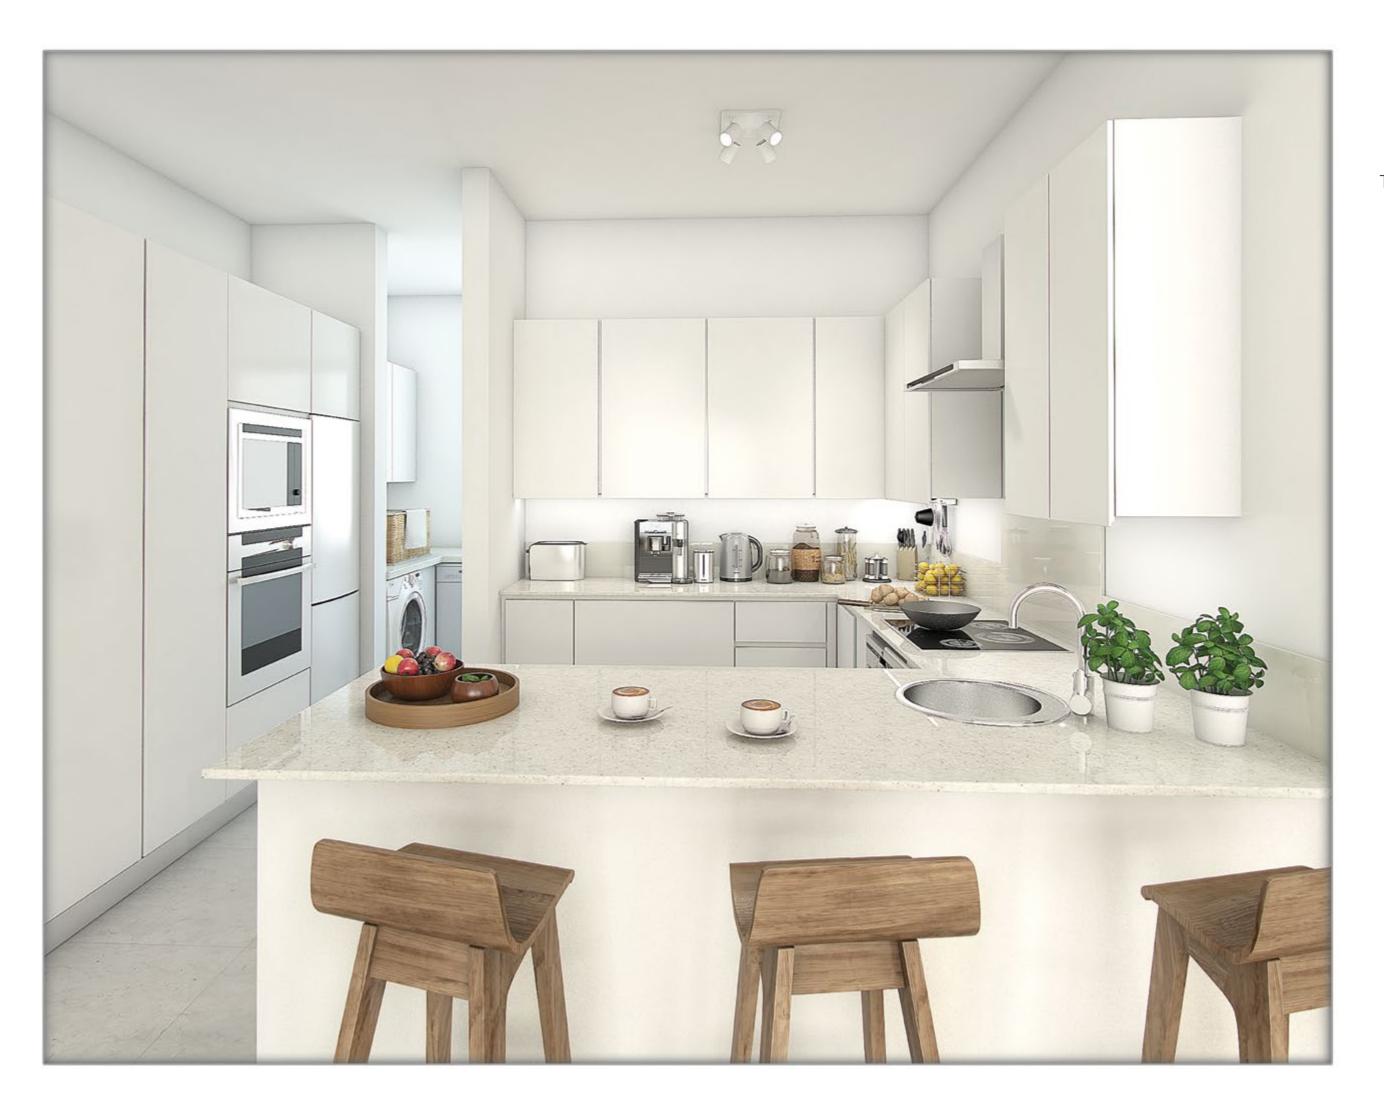

# **APARTMENT**



# Bedroom CGI

Typical apartment
Master Bedroom







# Kitchen CGI

Typical apartment Kitchen



# Living Dining CGI

Typical apartment
Living / Dining







# Terrace CGI

Typical apartment
Terrace



# Inventory

Cutlery & Linen

OPERATING SUPPLIES AND EQUIPMENT

| DESCRIPTION                           | QUANTITY | EXTRA | COMMENTS |
|---------------------------------------|----------|-------|----------|
|                                       |          |       |          |
| CUTLERY                               |          |       |          |
| Forks                                 | 12       |       |          |
| Knives                                | 12       |       |          |
| Spoons                                | 12       |       |          |
| Tea spoons                            | 12       |       |          |
| Servin