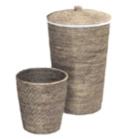

### Linen basket and Bin

One cylindrical shaped linen basket and bin with a natural rattan weave. Basket provided with lid.