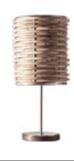

### Table lamp Rattan weave

Two bedside table lamps. One on each side table with a rattan weave lampshade.