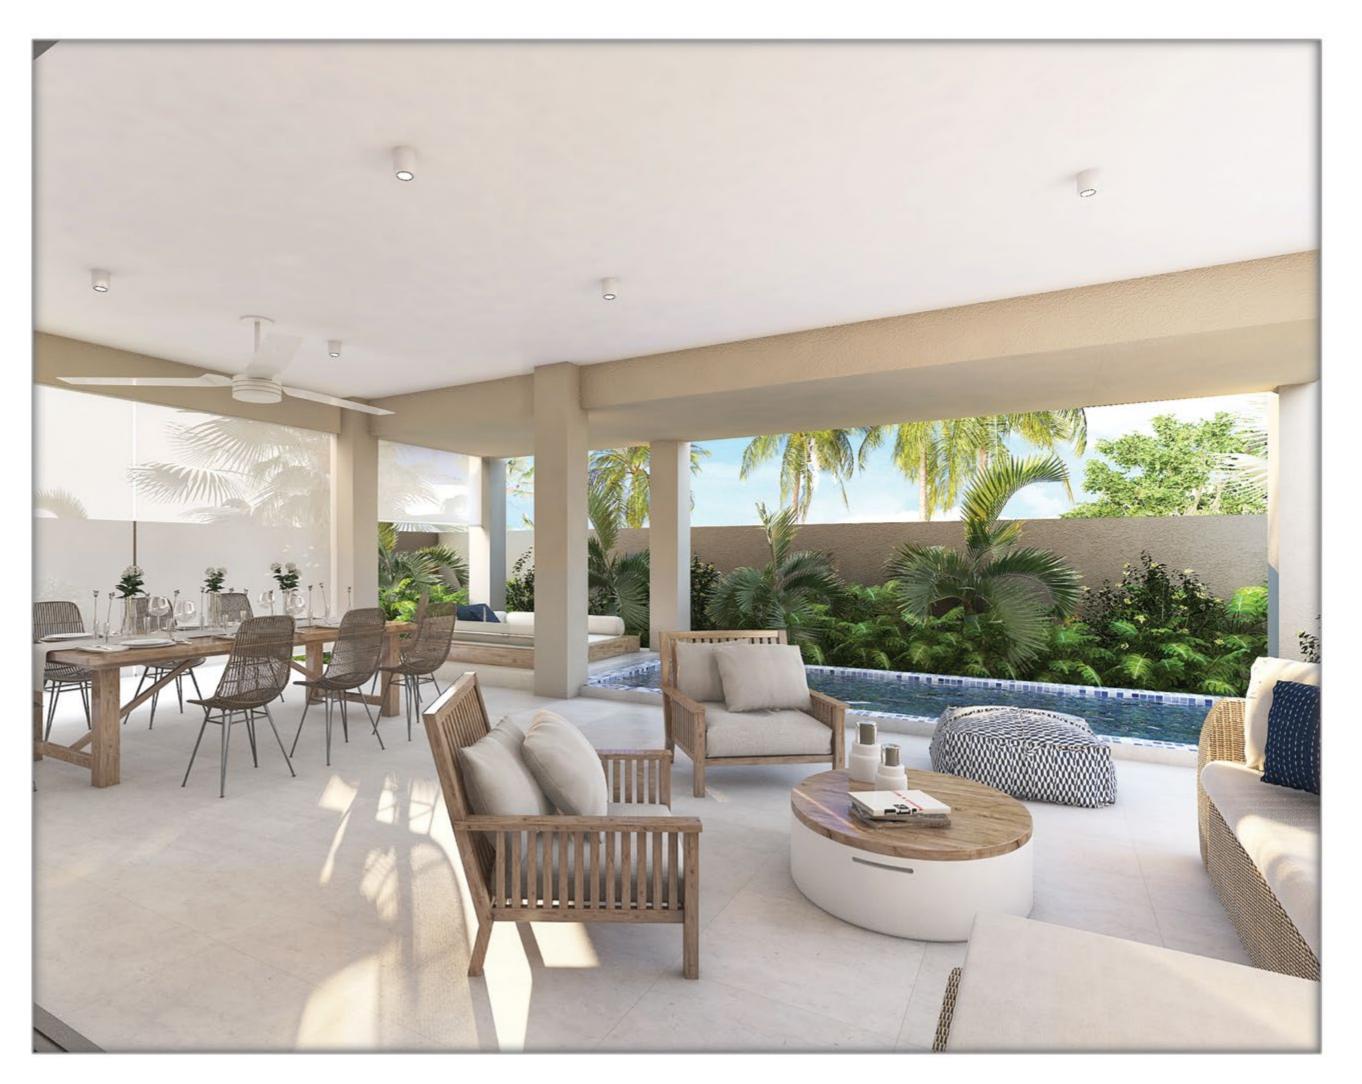

# **APARTMENT**



# Bedroom CGI

Typical apartment
Master Bedroom







# Kitchen CGI

Typical apartment Kitchen



# Living Dining CGI

Typical apartment
Living / Dining







# Terrace CGI

Typical apartment
Terrace



# Inventory

Cutlery & Linen

OPERATING SUPPLIES AND EQUIPMENT

| DESCRIPTION                           | QUANTITY | EXTRA | COMMENTS |
|---------------------------------------|----------|-------|----------|
|                                       |          |       |          |
| CUTLERY                               |          |       |          |
| Forks                                 | 12       |       |          |
| Knives                                | 12       |       |          |
| Spoons                                | 12       |       |          |
| Tea spoons                            | 12       |       |          |
| Serving spoon                         | 1        |       |          |
| Serving fork                          |