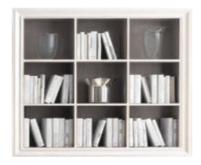

### **Bookshelf** TV unit storage

Storage bookshelf with white picture frame border, placed above TV unit. One bookshelf provided.