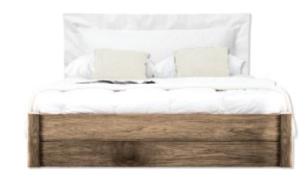

### Double bed Timber bed base & upholstered bedhead

Timber bed base frame with upholstered bedhead and four decorative cushions.

### Bedside table Timber legs & resin top

Two bedside tables on either side of the double bed with wooden legs and a white resin top.