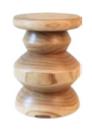

Side table Timber finish

Ethnic timber side table placed on eitherside of the couch. Two side

tables provided.

Coffee table Rectangular form

Rectangular coffee table with a rustic

timber top finish and s/s legs. One