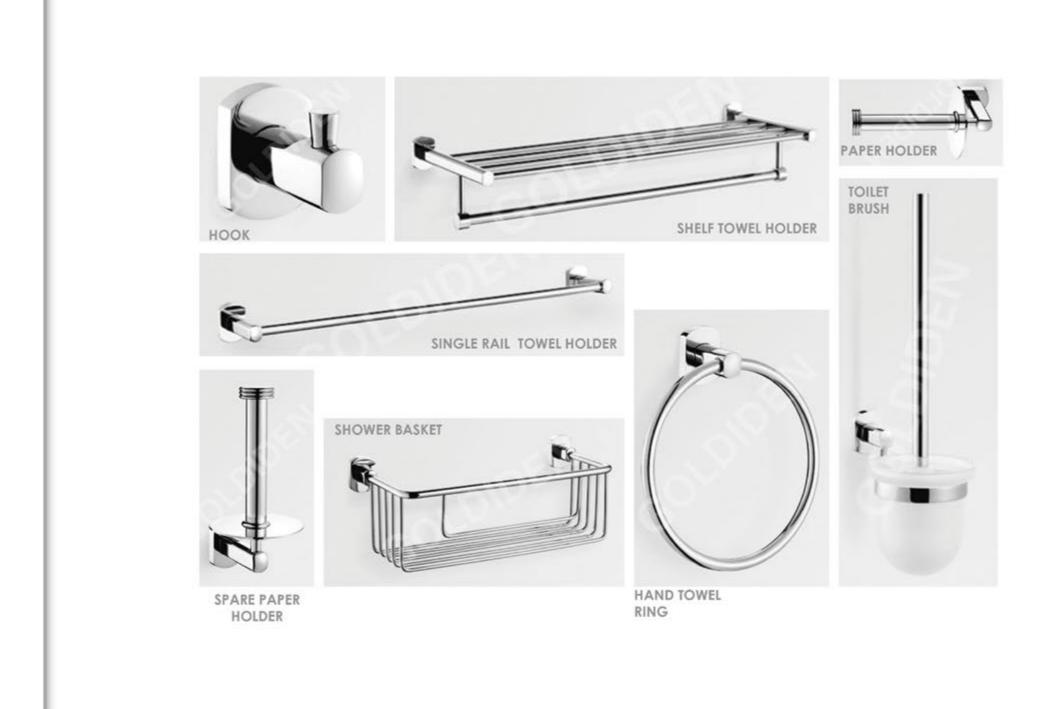

ne white framed painting framed hung above the armchair. The artwork colours will match the respective fabric scheme.



Area rug Natural weave

One rectangular natural weave carpet, positioned under the bed.



### Deco Lamp Linen base and lampshade

One linen deco table lamp placed on the drawer chest.



### Linen basket and Bin

One cylindrical shaped linen basket and bin with a natural rattan weave. Basket provided with lid.





# TAPWARE & SANITARY WARE

Typical Apartment

# Master Bathroom

Sanitary Ware and Tapware





# 750 200 4 68-98 → 200

# Master Bathroom

Sanitary Ware and Tapware

**SPECIFICATIONS** 



# Secondary Bathroom

Sanitary Ware and Tapware





# 380 + 0 550

# Secondary Bathroom

Sanitary Ware and Tapware

**SPECIFICATIONS** 



# Bathroom

Accessories Range







# Kitchen

Tapware and Sinks





Suite 109 - GBBQ, Chemin Vingt Pieds, Grand Baie, Mauritius www.ao.mu - info@ao.mu - Tel. +230 263 8264



Suite 002 - GBBQ, Chemin Vingt Pieds, Grand Baie, Mauritius www.xclusive-concept.com - info@xclusive-concept.com - Tel. +230 263 2490