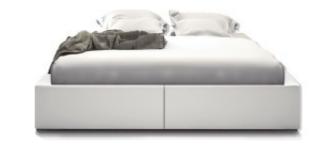

### Double bed Timber bed base & upholstered bedhead

Timber bed base frame with upholstered bedhead and four decorative cushions.

### Bedside table Timber legs & resin top

Two bedside tables on either side of the double bed with wooden legs and a white resin top.