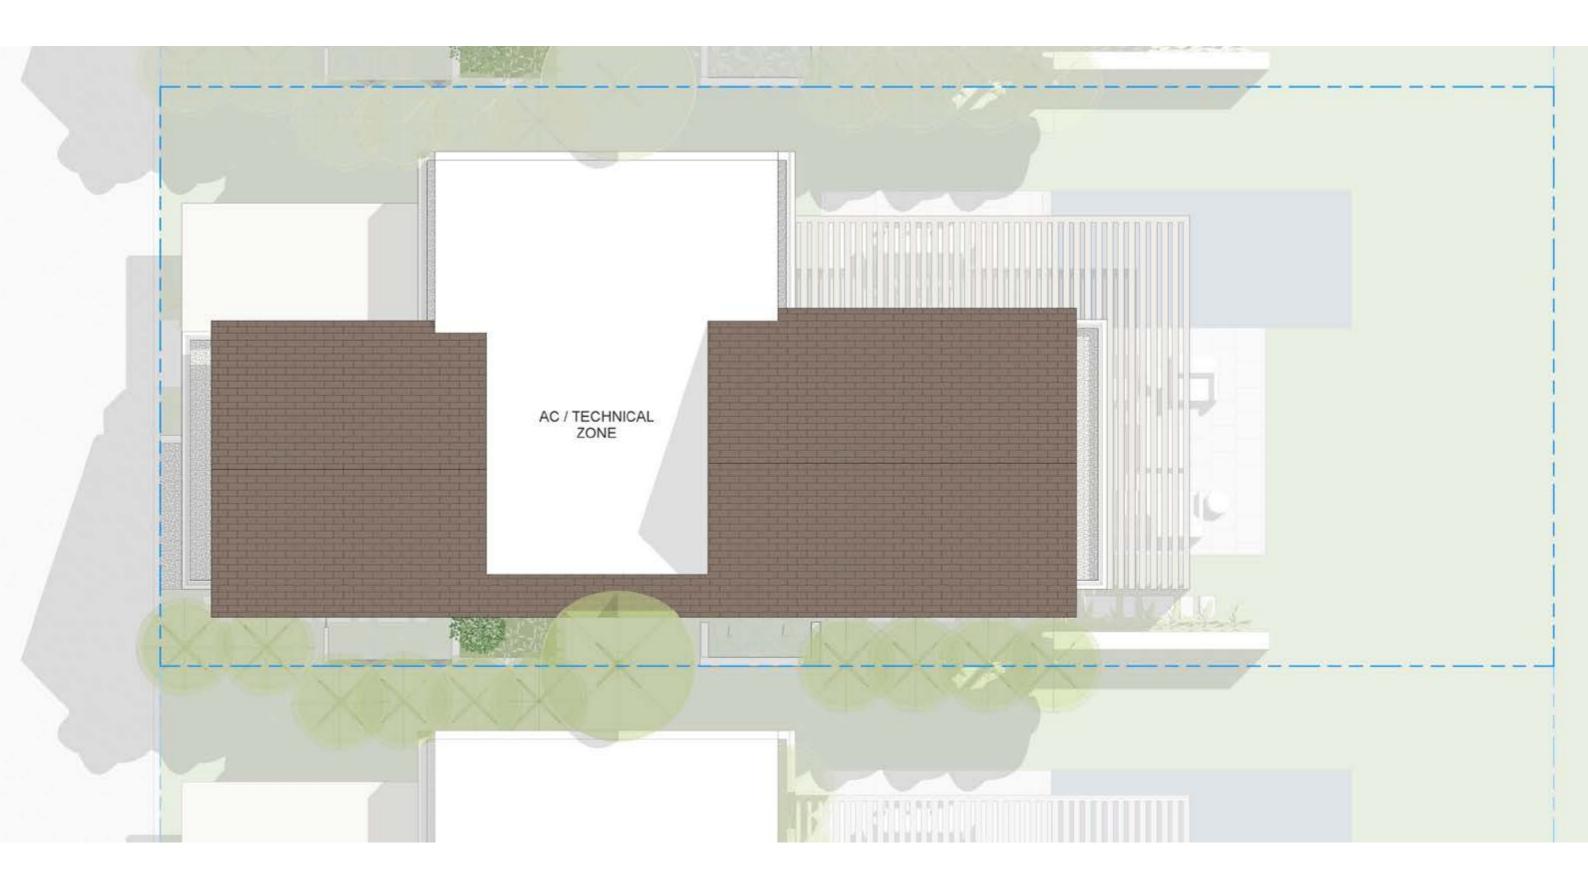

ARKLAND VILLA

The architecture focuses on indoor outdoor living with floor to ceiling windows framing the views. The vernacular design provides natural ventilation and creates airy open-plan interiors, while large outdoor areas designed for alfresco living feature spacious terraces.

4 bedroom villa Internal area: 276.5 m<sup>2</sup> Total area: 346.5 m<sup>2</sup> Pool: 22.5 m2 Garages: 2

vitrées encadrent les vues. La conception vernaculaire fournit une l'extérieur offre des terrasses spacieuses.

Villa 4 chambres Superficie intérieure : 276.5 m2 Total : 346.5 m2









Garden view | Vue jardin



Living room view | Vue salor



TV Room view | Vue salon TV



Entrance view | Vue entrée





#### STANDARD PARKLAND VILLA **GROUND FLOOR**





### STANDARD PARKLAND VILLA FIRST FLOOR





### STANDARD PARKLAND VILLA ROOF





### STANDARD PARKLAND VILLA BACK & RIGHT ELEVATIONS

4 000mm







### STANDARD PARKLAND VILLA FRONT & LEFT ELEVATIONS









#### STANDARD PARKLAND VILLA SECTIONS

| 00 | 4 000mm |  |
|----|---------|--|
|    |         |  |



#### FLOORS & WALLS - SOLS & MURS



Premium External area / Terrace- Bocciardato porcelain Extérieur / Terrasse - Aspect Porcelaine



Premium Internal area / General - Matt porcelain Intérieur / Général - Porcelaine mate



Optional Internal / General - Oak parquet Intérieur / Général - Parquet en chêne



Optional Internal / General - Porcelain travertine look Intérieur / Général - Porcelaine type Travertine



Premium General wall finish - Colour: Matt white Finition murale - Couleur: Blanc Mate



Premium Textured wall