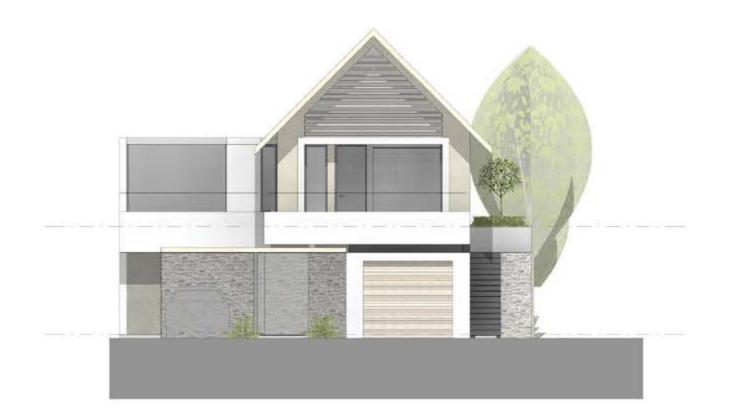

he views. The vernacular design provides natural ventilation and creates airy open-plan interiors, while large outdoor areas designed for alfresco living feature spacious terraces.

4 bedroom villa Internal area: 276.5 m<sup>2</sup> Total area: 346.5 m<sup>2</sup> Pool: 22.5 m2 Garages: 2

vitrées encadrent les vues. La conception vernaculaire fournit une l'extérieur offre des terrasses spacieuses.

Villa 4 chambres Superficie intérieure : 276.5 m2 Total : 346.5 m2









Garden view | Vue jardin



Living room view | Vue salor



TV Room view | Vue salon TV



Entrance view | Vue entrée





#### STANDARD PARKLAND VILLA **GROUND FLOOR**





### STANDARD PARKLAND VILLA FIRST FLOOR





### STANDARD PARKLAND VILLA ROOF





### STANDARD PARKLAND VILLA BACK & RIGHT ELEVATIONS

4 000mm







### STANDARD PARKLAND VILLA FRONT & LEFT ELEVATIONS









#### STANDARD PARKLAND VILLA SECTIONS

| 00 | 4 000mm |  |
|----|---------|--|
|    |         |  |



#### FLOORS & WALLS - SOLS & MURS



Premium External area / Terrace- Bocciardato porcelain Extérieur / Terrasse - Aspect Porcelaine



Premium Internal area / General - Matt porcelain Intérieur / Général - Porcelaine mate



Optional Internal / General - Oak parquet Intérieur / Général - Parquet en chêne



Optional Internal / General - Porcelain travertine look Intérieur / Général - Porcelaine type Travertine



Premium General wall finish - Colour: Matt white Finition murale - Couleur: Blanc Mate



Premium Textured wall - Colour: Brown taupe Mur texturisé - Couleur: Marron taupe



Premium Feature wall - Cottonwood stone