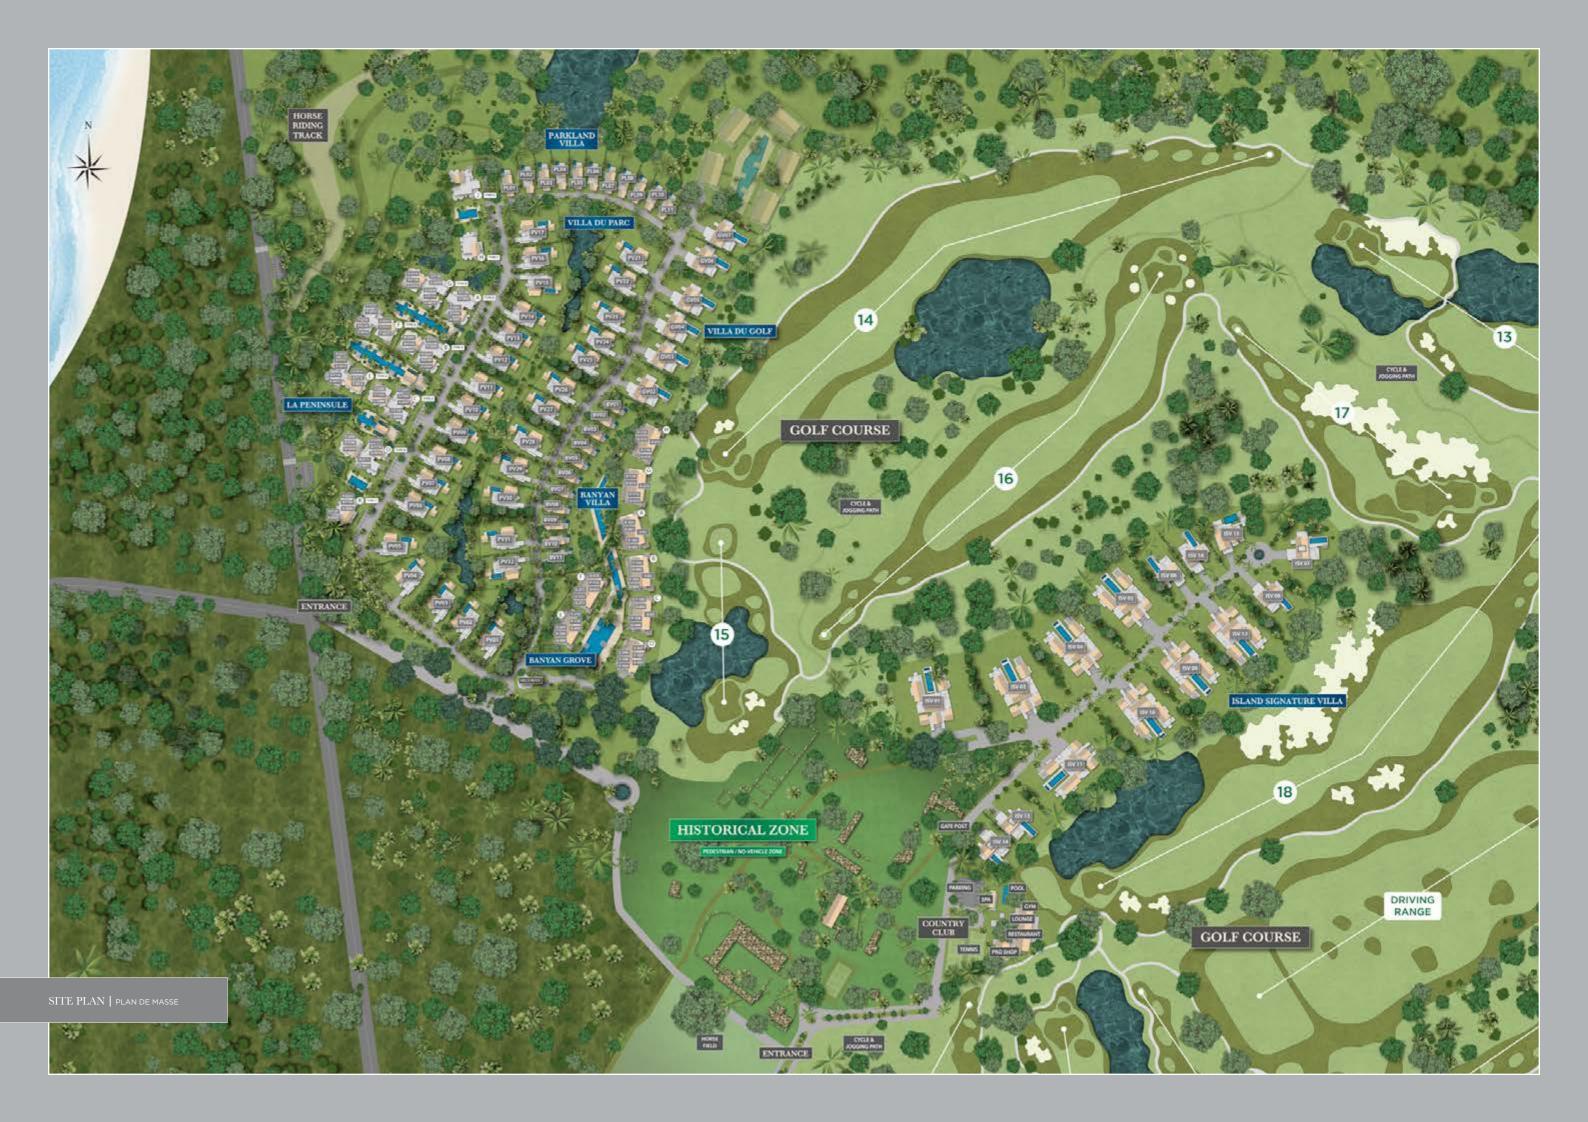

# PARKLAND VILLA

The architecture focuses on indoor outdoor living with floor to ceiling windows framing the views. The vernacular design provides natural ventilation and creates airy open-plan interiors, while large outdoor areas designed for alfresco living feature spacious terraces.