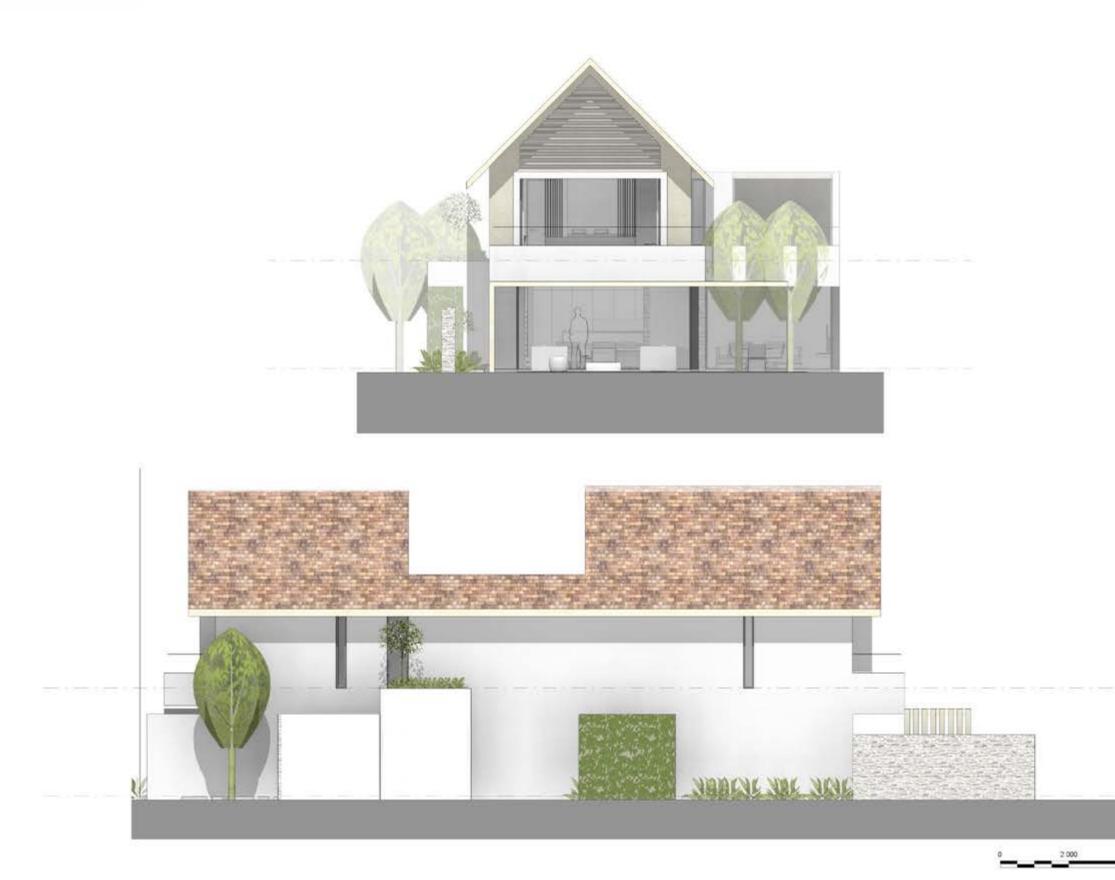

#### STANDARD PARKLAND VILLA SECTIONS

| 00 | 4 000mm |  |
|----|---------|--|
|    |         |  |