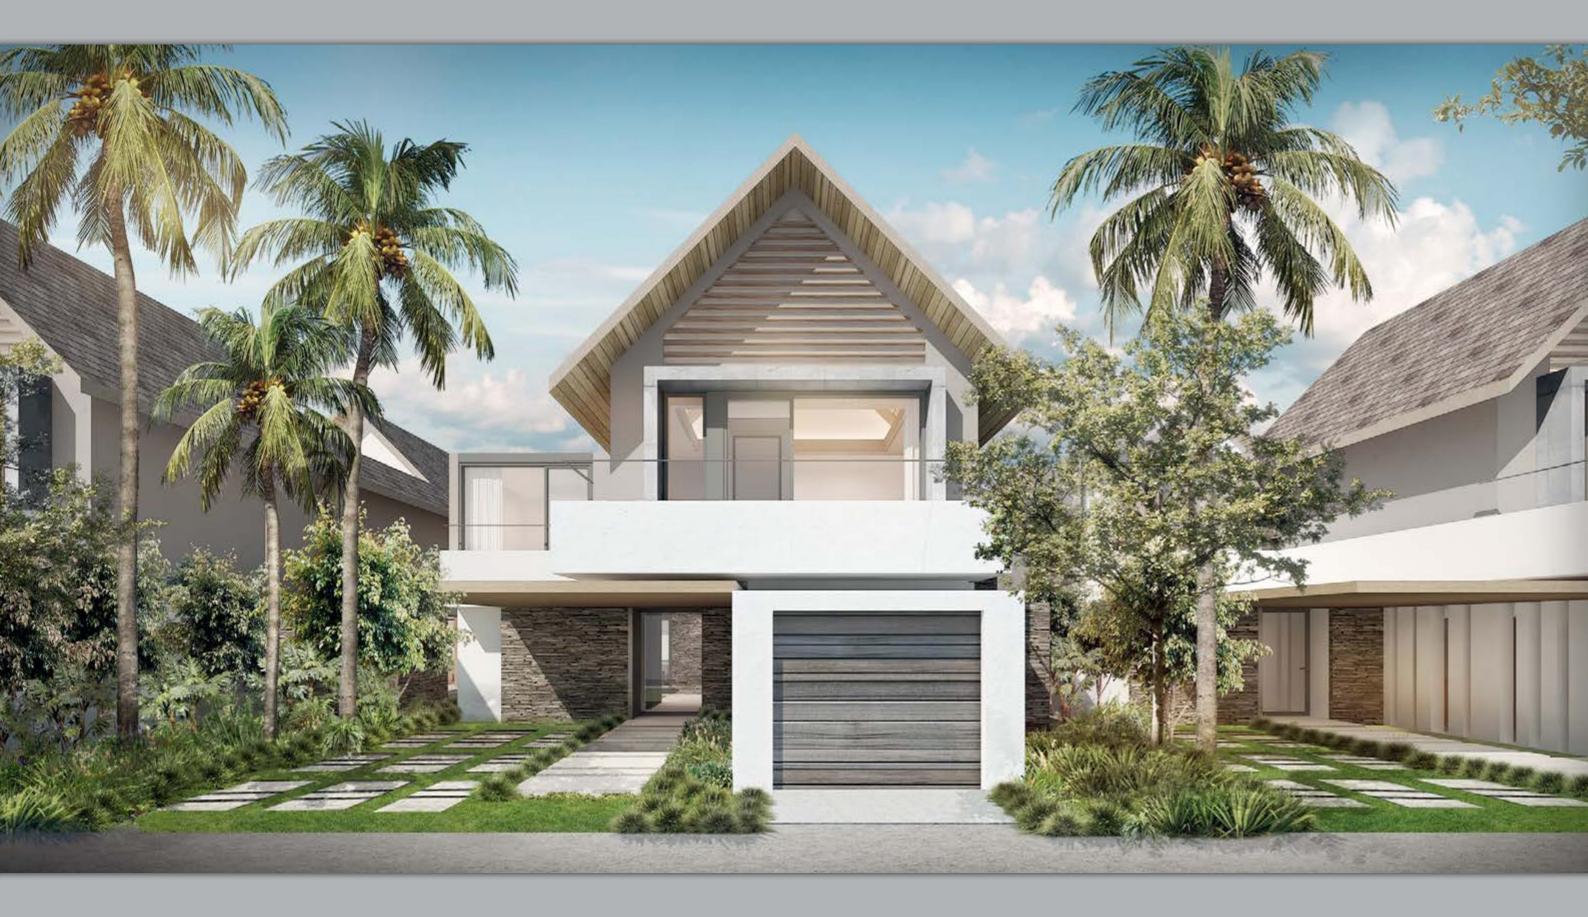

# PARKLAND VILLA

The architecture focuses on indoor outdoor living with floor to ceiling windows framing the views. The vernacular design provides natural ventilation and creates airy open-plan interiors, while large outdoor areas designed for alfresco living feature spacious terraces.

4 bedroom villa Internal area: 276.5 m<sup>2</sup> Total area: 346.5 m<sup>2</sup> Pool: 22.5 m2 Garages: 2

vitrées encadrent les vues. La conception vernaculaire fournit une l'extérieur offre des terrasses spacieuses.