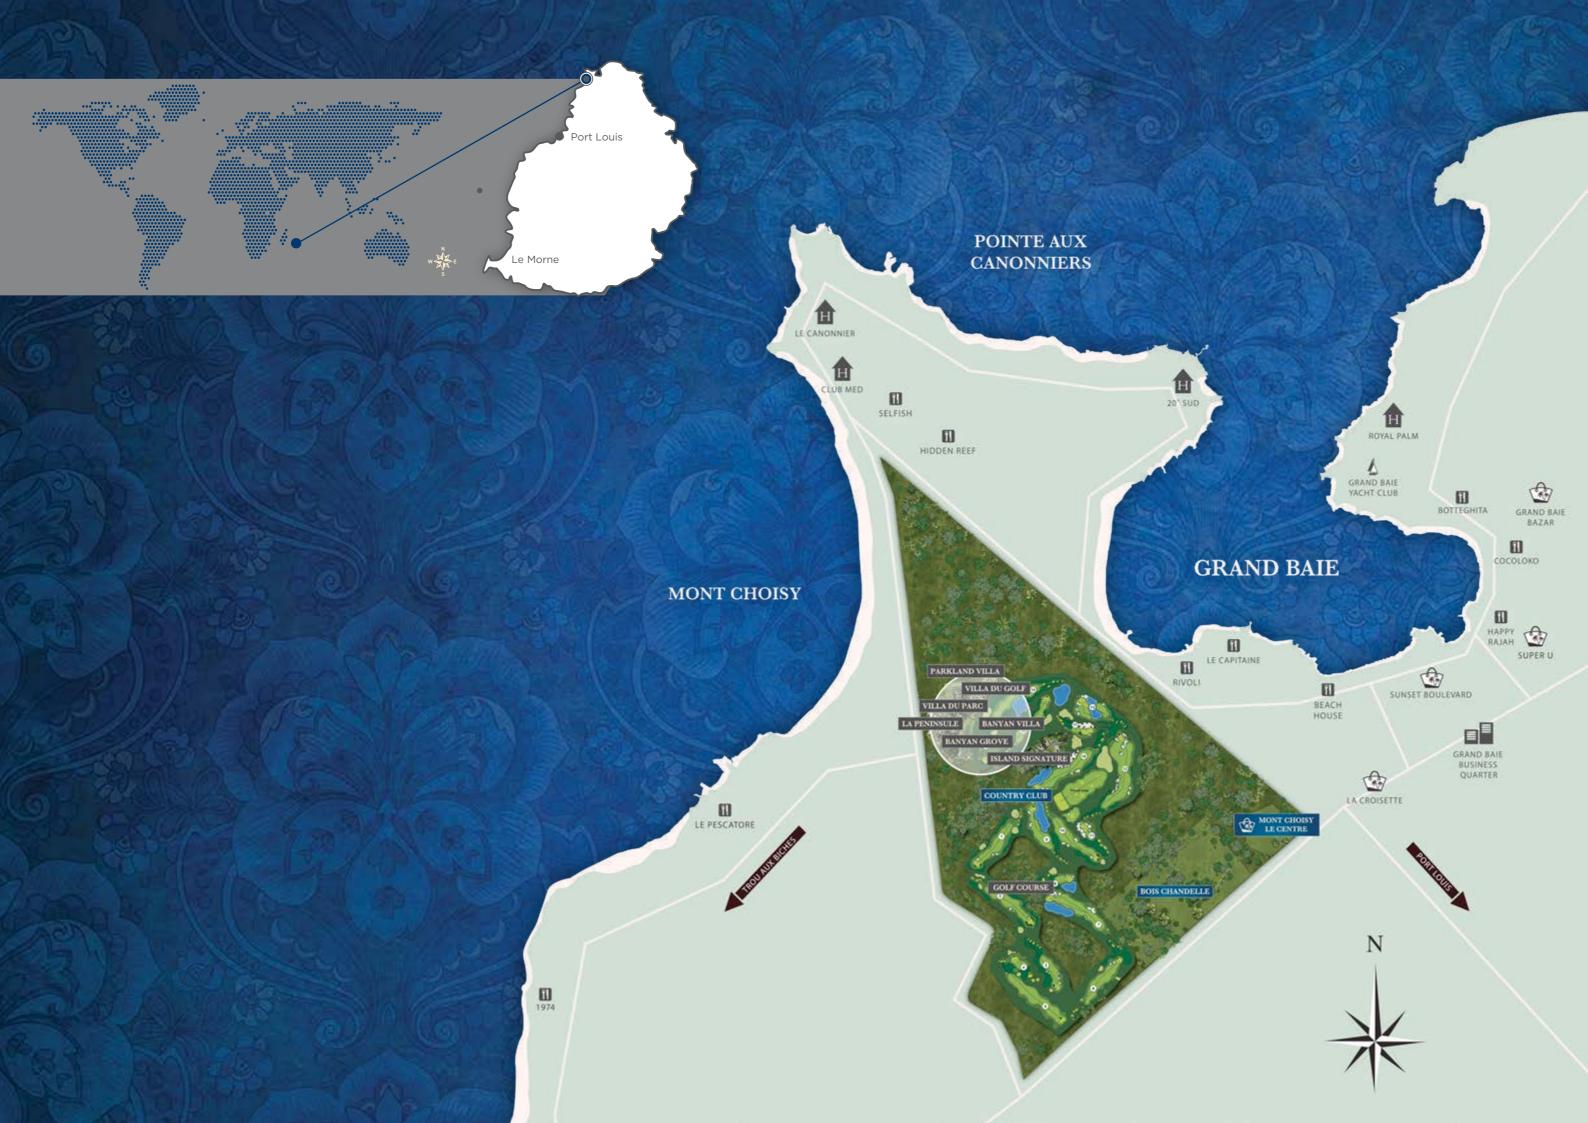

# PARKLAND VILLA

The architecture focuses on indoor outdoor living with floor to ceiling windows framing the views. The vernacular design provides natural ventilation and creates airy open-plan interiors, while large outdoor areas designed for alfresco living feature spacious terraces.