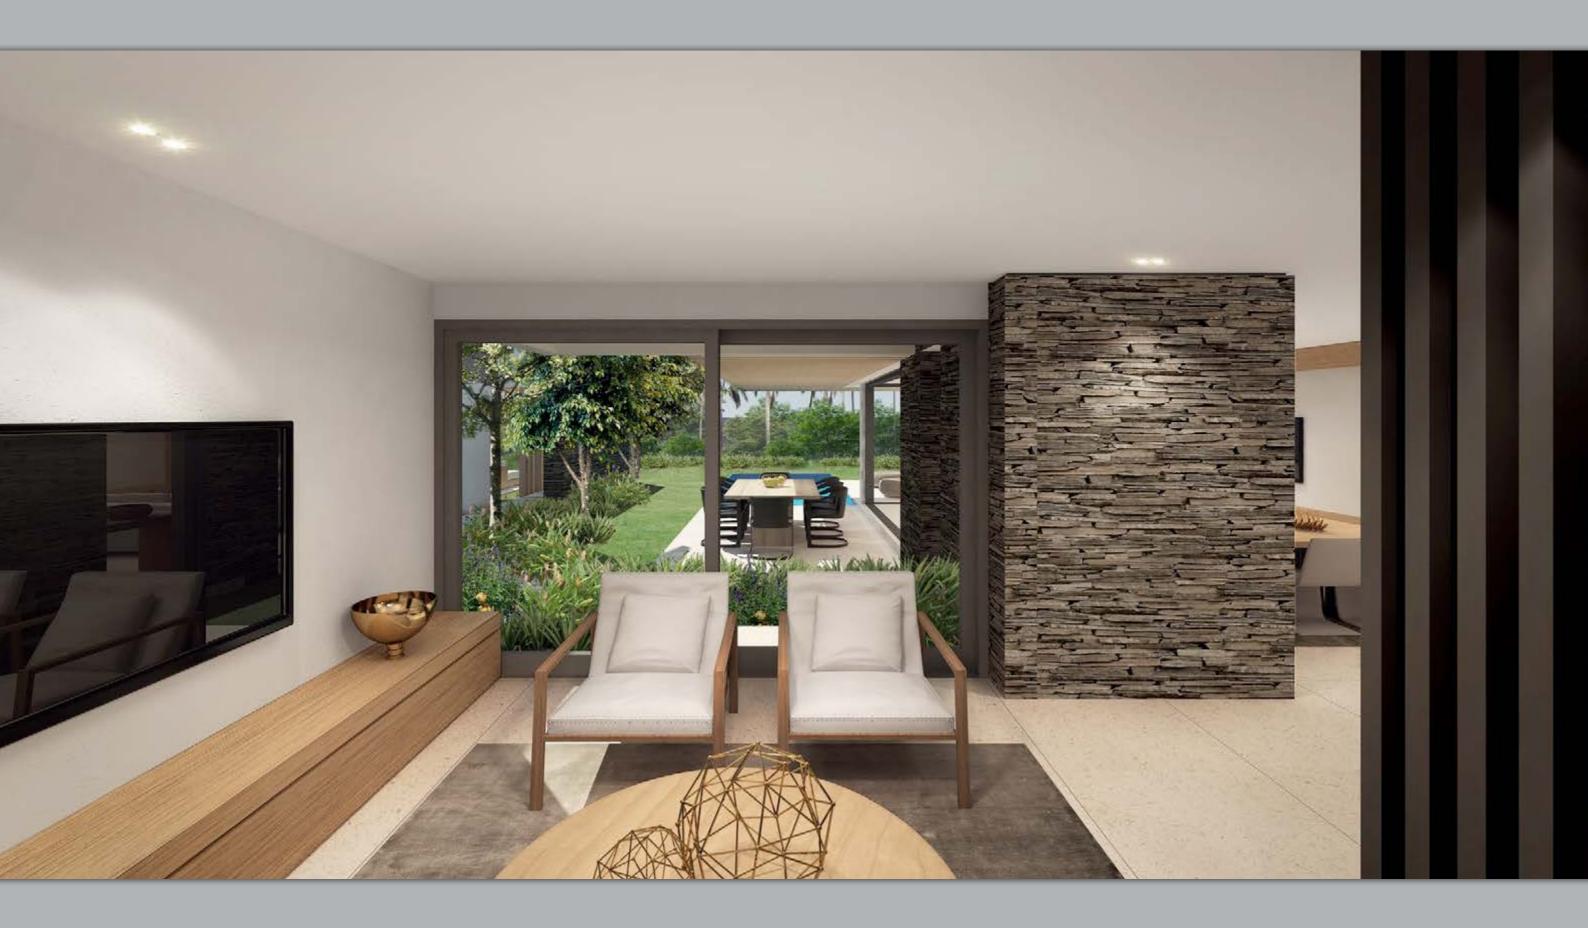

Villa 4 chambres Superficie intérieure : 276.5 m2 Total : 346.5 m2

Garden view | Vue jardin

Living room view | Vue salor

TV Room view | Vue salon TV

Entrance view | Vue entrée