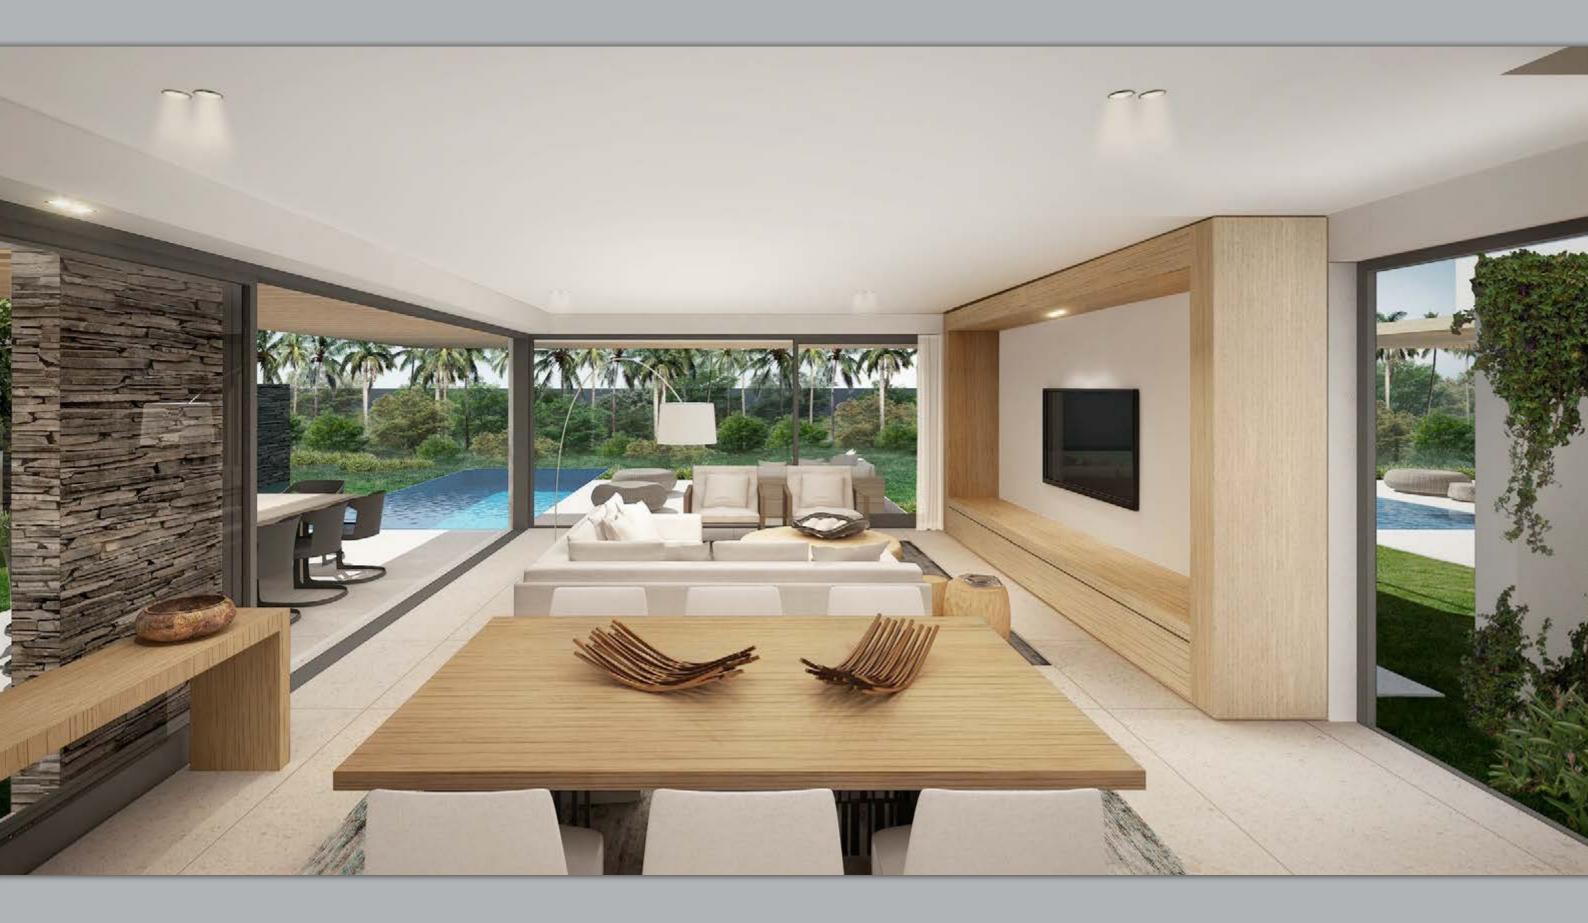

Villa 4 chambres Superficie intérieure : 276.5 m2 Total : 346.5 m2

Garden view | Vue jardin

Living room view | Vue salor

TV Room view | Vue salon TV

Entrance view | Vue entrée