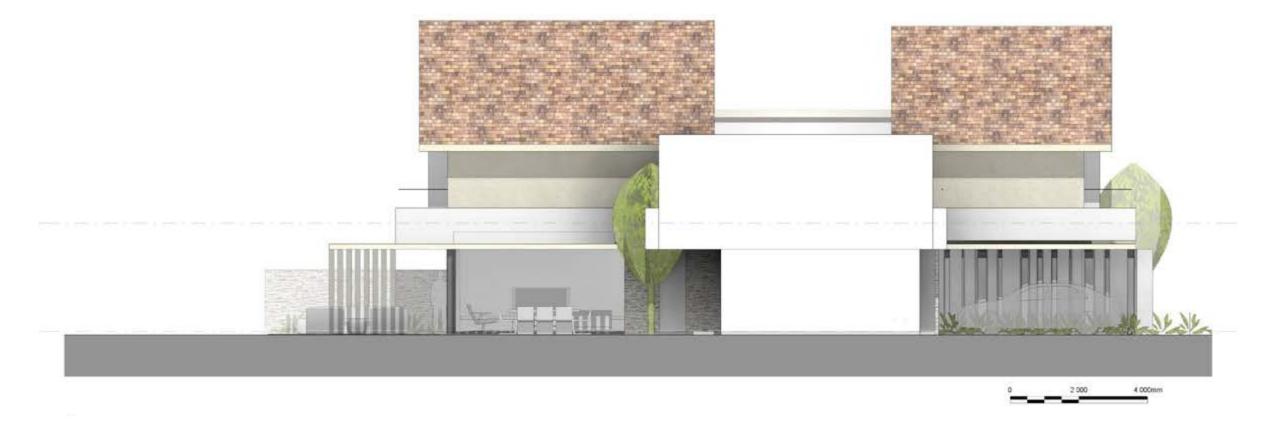

views. The vernacular design provides natural ventilation and creates airy open-plan interiors, while large outdoor areas designed for alfresco living feature spacious terraces.

4 bedroom villa Internal area: 276.5 m<sup>2</sup> Total area: 346.5 m<sup>2</sup> Pool: 22.5 m2 Garages: 2

vitrées encadrent les vues. La conception vernaculaire fournit une l'extérieur offre des terrasses spacieuses.

Villa 4 chambres Superficie intérieure : 276.5 m2 Total : 346.5 m2









Garden view | Vue jardin



Living room view | Vue salor



TV Room view | Vue salon TV



Entrance view | Vue entrée





#### STANDARD PARKLAND VILLA **GROUND FLOOR**





### STANDARD PARKLAND VILLA FIRST FLOOR





### STANDARD PARKLAND VILLA ROOF





### STANDARD PARKLAND VILLA BACK & RIGHT ELEVATIONS

4 000mm







### STANDARD PARKLAND VILLA FRONT & LEFT ELEVATIONS









#### STANDARD PARKLAND VILLA SECTIONS

| 00 | 4 000mm |  |
|----|---------|--|
|    |         |  |



#### FLOORS & WALLS - SOLS & MURS



Premium External area / Terrace- Bocciardato porcelain Extérieur / Terrasse - Aspect Porcelaine



Premium Internal area / General - Matt porcelain Intérieur / Général - Porcelaine mate



Optional Internal / General - Oak parquet Intérieur / Général - Parquet en chêne



Optional Internal / General - Porcelain travertine look Intérieur / Général - Porcelaine type Travertine



Premium General wall finish - Colour: Matt white Finition murale - Couleur: Blanc Mate



Premium Textured wall - Colour: Brown taupe Mur texturisé - Couleur: Marron taupe



Premium Feature wall - Cottonwood stone Mu