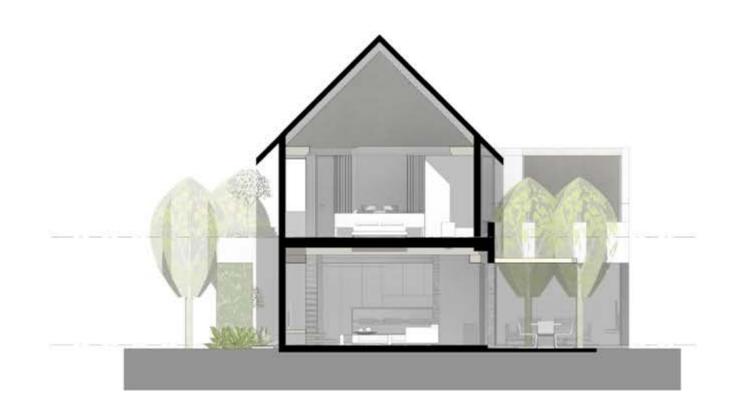

#### STANDARD PARKLAND VILLA SECTIONS

| 00 | 4 000mm |  |
|----|---------|--|
|    |         |  |