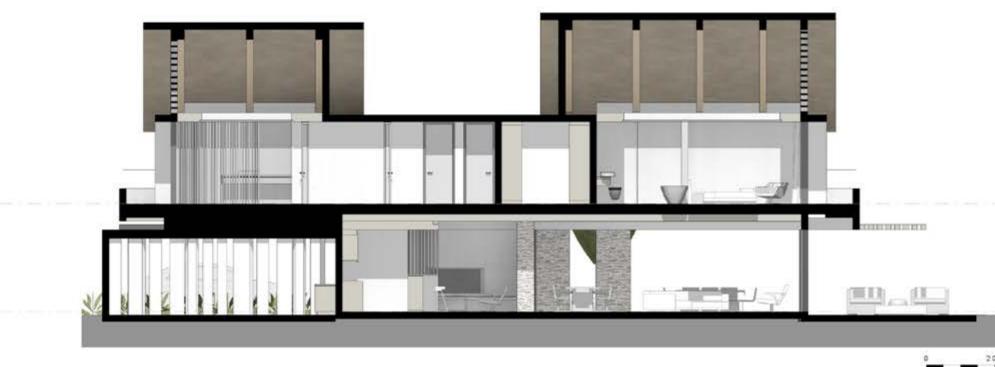

#### STANDARD PARKLAND VILLA SECTIONS

| 00 | 4 000mm |  |
|----|---------|--|
|    |         |  |