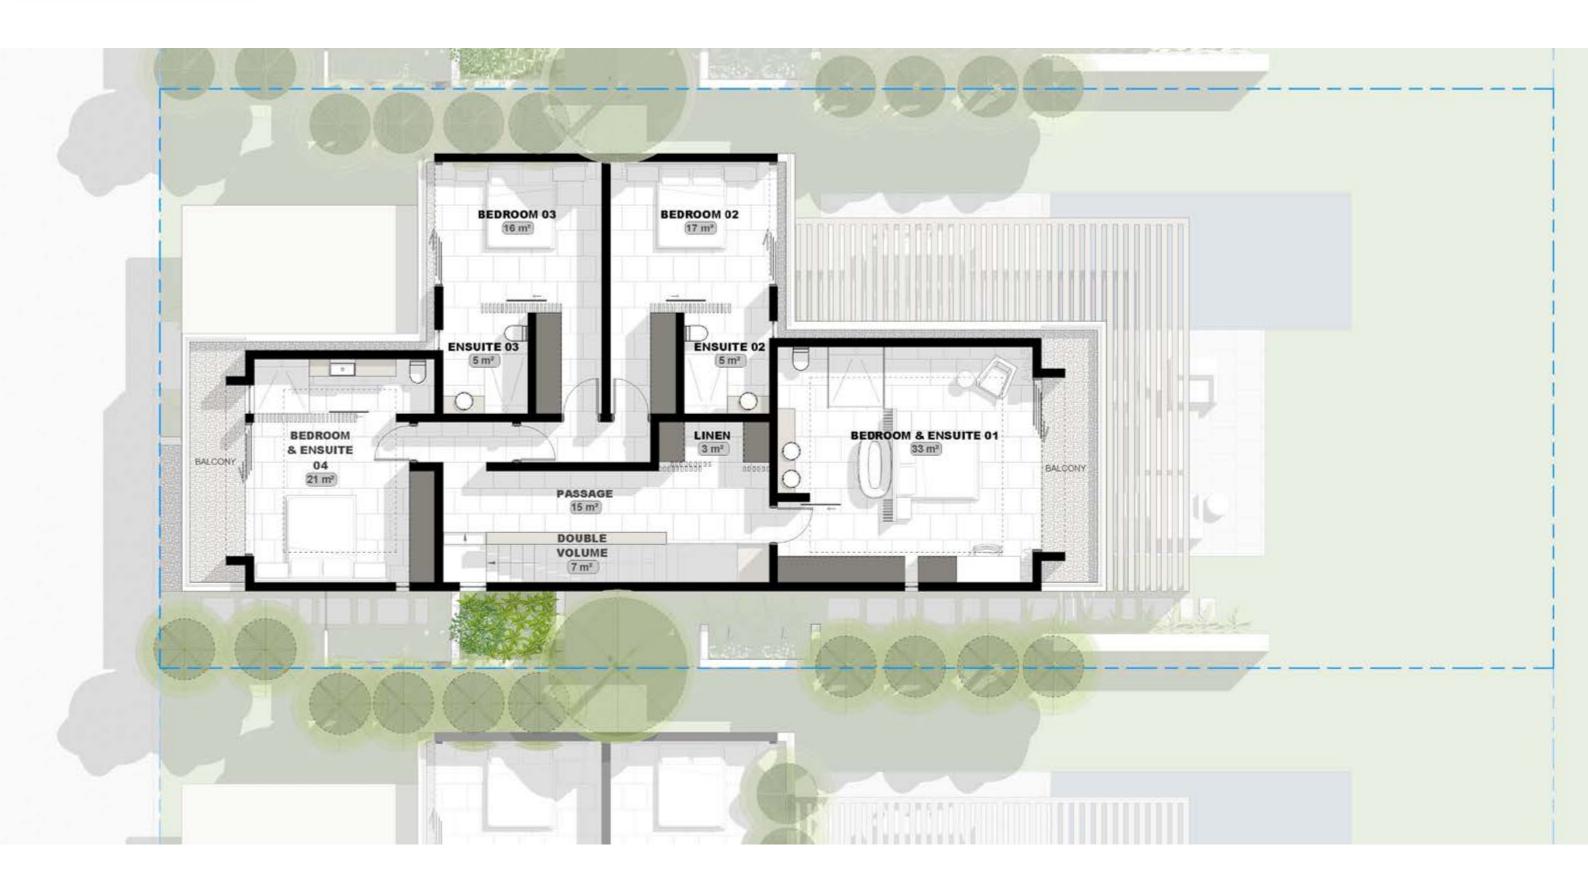

estyle synonymous with paradise living."

# PARKLAND VILLA

The architecture focuses on indoor outdoor living with floor to ceiling windows framing the views. The vernacular design provides natural ventilation and creates airy open-plan interiors, while large outdoor areas designed for alfresco living feature spacious terraces.

4 bedroom villa Internal area: 276.5 m<sup>2</sup> Total area: 346.5 m<sup>2</sup> Pool: 22.5 m2 Garages: 2

vitrées encadrent les vues. La conception vernaculaire fournit une l'extérieur offre des terrasses spacieuses.

Villa 4 chambres Superficie intérieure : 276.5 m2 Total : 346.5 m2









Garden view | Vue jardin



Living room view | Vue salor



TV Room view | Vue salon TV



Entrance view | Vue entrée





#### STANDARD PARKLAND VILLA **GROUND FLOOR**





### STANDARD PARKLAND VILLA FIRST FLOOR





### STANDARD PARKLAND VILLA ROOF





### STANDARD PARKLAND VILLA BACK & RIGHT ELEVATIONS

4 000mm







### STANDARD PARKLAND VILLA FRONT & LEFT ELEVATIONS









#### STANDARD PARKLAND VILLA SECTIONS

| 00 | 4 000mm |  |
|----|---------|--|
|    |         |  |



#### FLOORS & WALLS - SOLS & MURS



Premium External area / Terrace- Bocciardato porcelain Extérieur / Terrasse - Aspect Porcelaine



Premium Internal area / General - Matt porcelain Intérieur / Général - Porcelaine mate



Optional Internal / General - Oak parquet Intérieur / Général - Parquet en chêne



Optional Internal / General - Porcelain travertine look Intérieur / Général - Porcelaine type Travertine



Premium General wall finish - Colour: Matt white Finition murale -