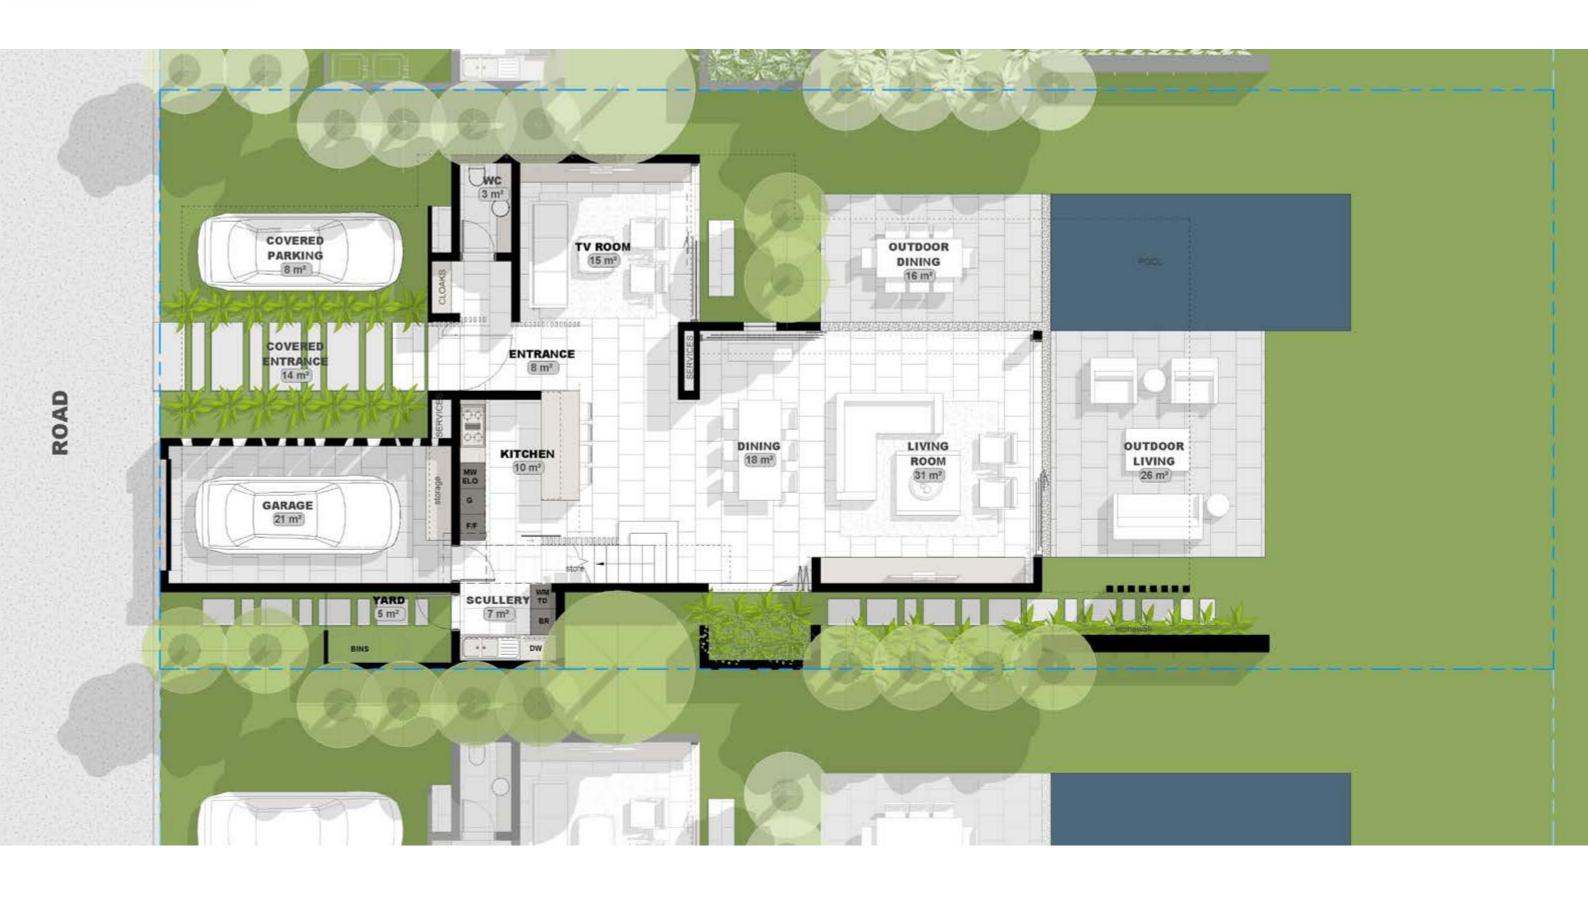

### "Leave the world behind and discover a lifestyle synonymous with paradise living."

# PARKLAND VILLA

The architecture focuses on indoor outdoor living with floor to ceiling windows framing the views. The vernacular design provides natural ventilation and creates airy open-plan interiors, while large outdoor areas designed for alfresco living feature spacious terraces.

4 bedroom villa Internal area: 276.5 m<sup>2</sup> Total area: 346.5 m<sup>2</sup> Pool: 22.5 m2 Garages: 2

vitrées encadrent les vues. La conception vernaculaire fournit une l'extérieur offre des terrasses spacieuses.

Villa 4 chambres Superficie intérieure : 276.5 m2 Total : 346.5 m2









Garden view | Vue jardin



Living room view | Vue salor



TV Room view | Vue salon TV



Entrance view | Vue entrée





#### STANDARD PARKLAND VILLA **GROUND FLOOR**





### STANDARD PARKLAND VILLA FIRST FLOOR





### STANDARD PARKLAND VILLA ROOF





### STANDARD PARKLAND VILLA BACK & RIGHT ELEVATIONS

4 000mm







### STANDARD PARKLAND VILLA FRONT & LEFT ELEVATIONS









#### STANDARD PARKLAND VILLA SECTIONS

| 00 | 4 000mm |  |
|----|---------|--|
|    |         |  |



#### FLOORS & WALLS - SOLS & MURS



Premium External area / Terrace- Bocciardato porcelain Extérieur / Terrasse - Aspect Porcelaine



Premium Internal area / General - Matt porcelain Intérieur / Général - Porcelaine mate



Optional Internal / General - Oak parquet Intérieur / Général - Parquet en chêne



Optional Internal / General - Porcelain travertine look Intérieur / Général - Porcelaine type Travertine



Premium General