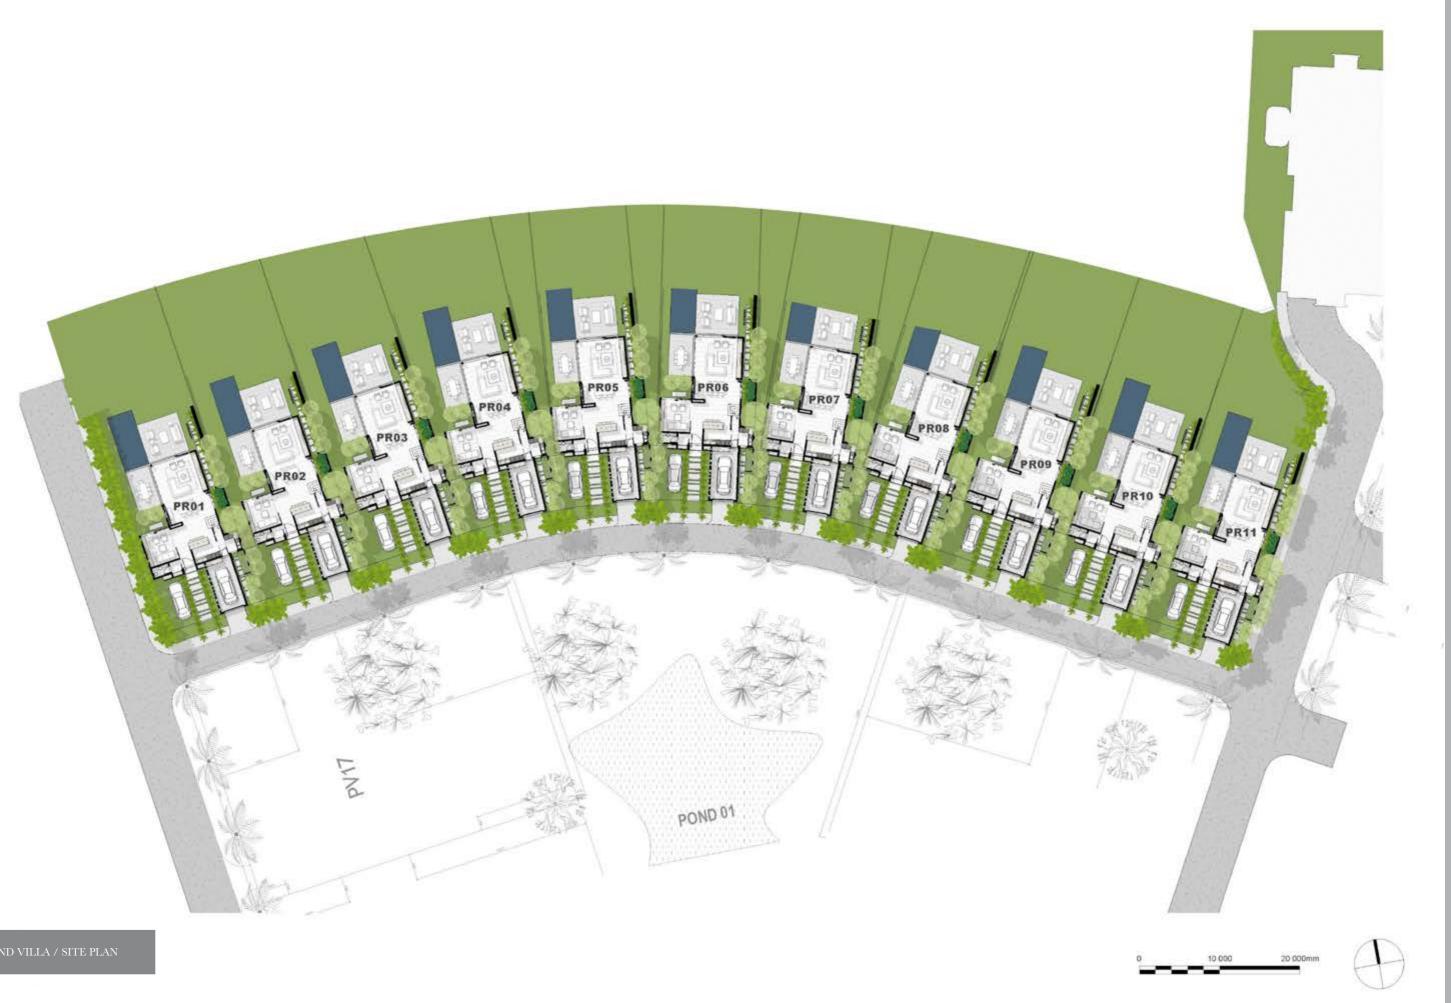

## PARKLAND VILLA

**GRAND BAIE - MAURITIUS** 

# PARKLAND VILLA

The architecture focuses on indoor outdoor living with floor to ceiling windows framing the views. The vernacular design provides natural ventilation and creates airy open-plan interiors, while large outdoor areas designed for alfresco living feature spacious terraces.