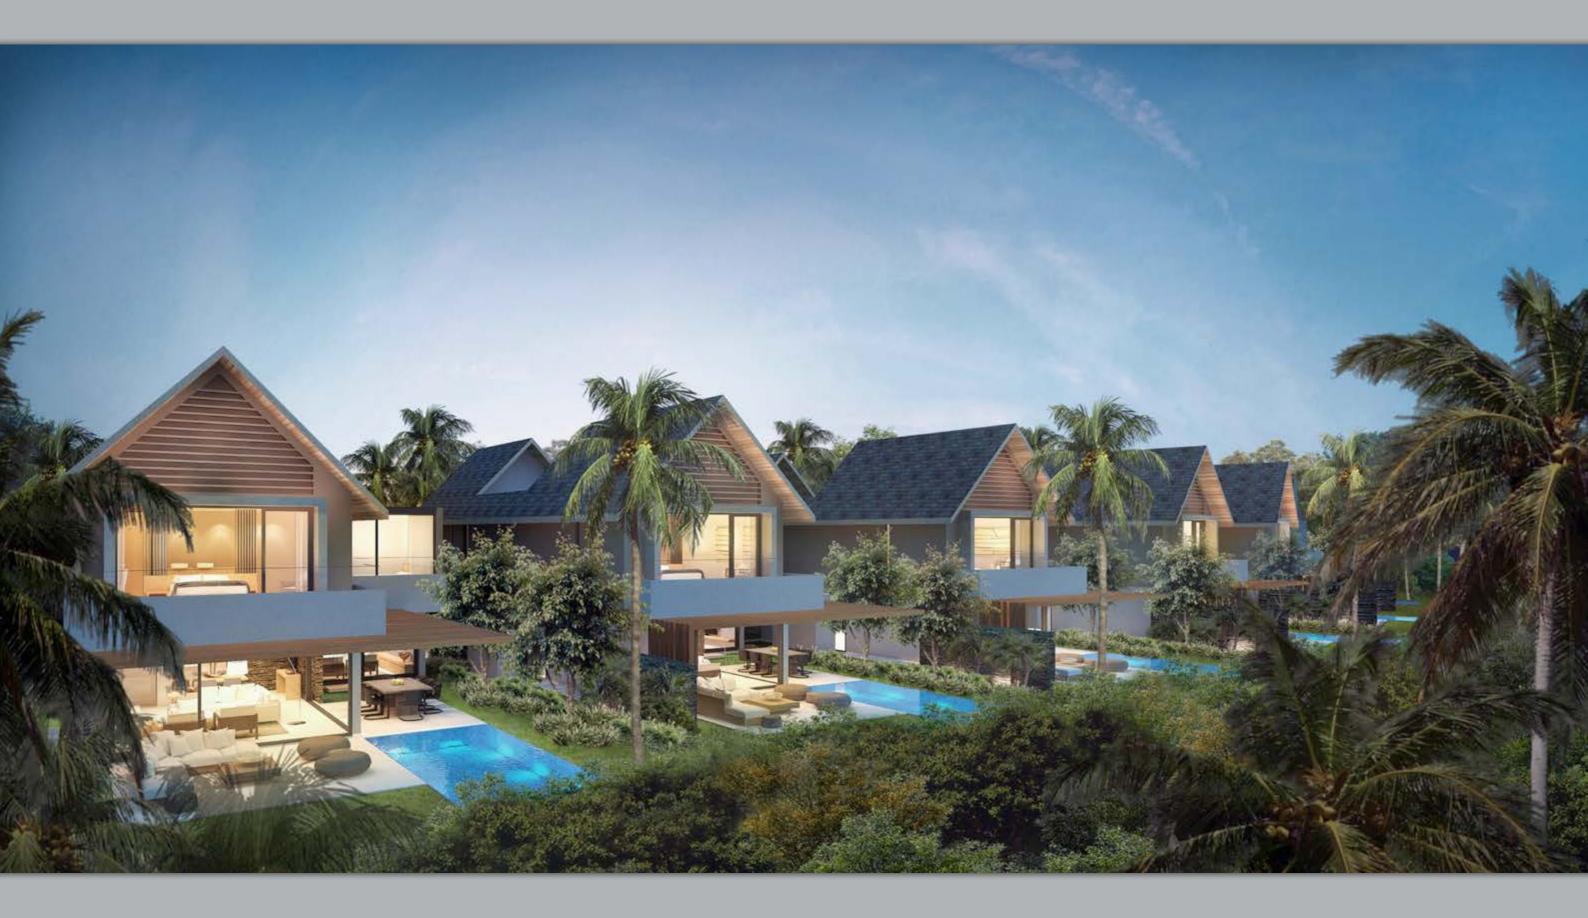

# PARKLAND VILLA

The architecture focuses on indoor outdoor living with floor to ceiling windows framing the views. The vernacular design provides natural ventilation and creates airy open-plan interiors, while large outdoor areas designed for alfresco living feature spacious terraces.

4 bedroom villa Internal area: 276.5 m<sup>2</sup> Total area: 346.5 m<sup>2</sup> Pool: 22.5 m2 Garages: 2

vitrées encadrent les vues. La conception vernaculaire fournit une l'extérieur offre des terrasses spacieuses.