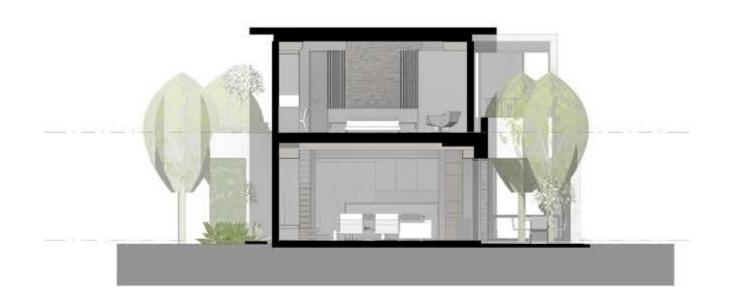

3 bedroom villa Internal area: 242 m2 Total area: 318 m2 Pool: 21 m2 Garages: 2 La combinaison d'un style de vie sophistiquée, d'une architecture délicate et de vues resplendissantes, les Banyan Villas offrent aux résidents la possibilité de se détendre et s'adonner totalement aux plaisirs de la vie contemporaine. Les jardins environnants les villas mènent à un intérieur parfaitement pensé avec tous les aménagements nécessaires.

Villa 3 chambres

Superficie intérieure : 242 m2

otar : 318 m2 Piscine : 21 m2 Garages : 2

0 10 000 20 000r

Kitchen view | Vue cuisine