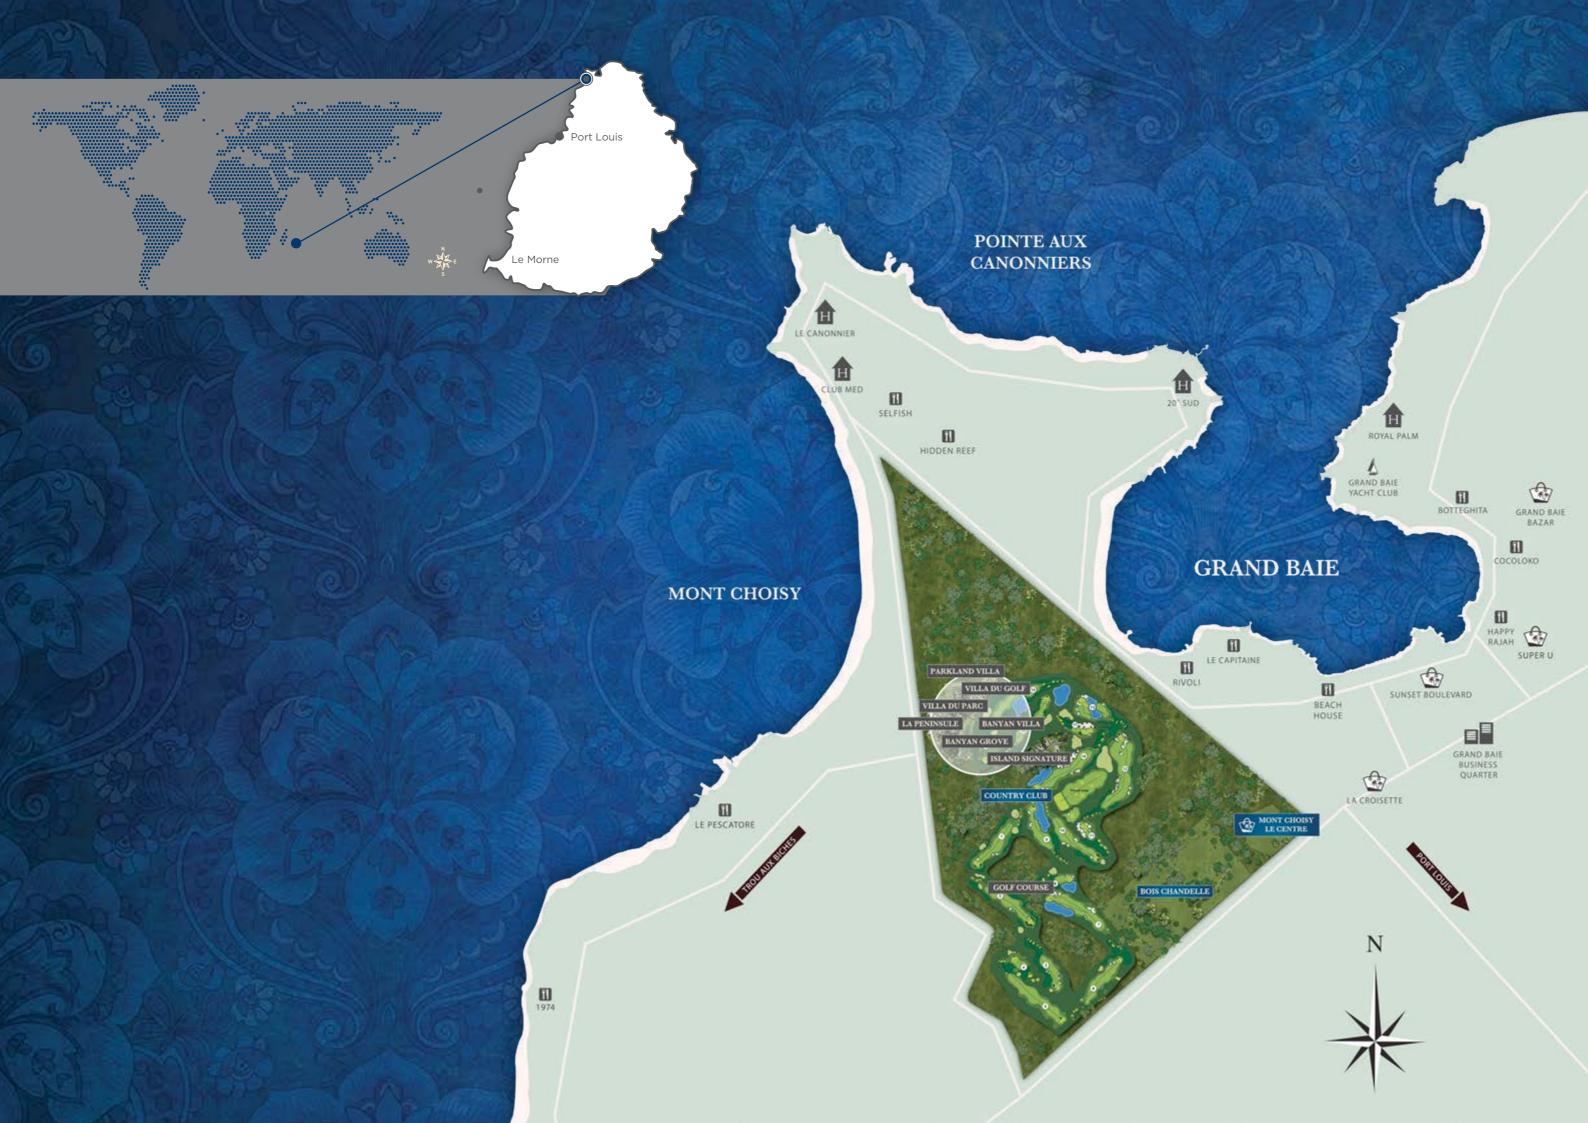

## BANYAN VILLA

Combining the virtues of sophisticated living, exquisite design and views, Banyan Villas offer residents the chance to truly unwind and indulge in the pleasures of contemporary living. Lovely gardens surround the villas and lead to an interior that is perfectly designed to include all amenities.

3 bedroom villa Internal area: 242 m2 Total area: 318 m2 Pool: 21 m2 Garages: 2 La combinaison d'un style de vie sophistiquée, d'une architecture délicate et de vues resplendissantes, les Banyan Villas offrent aux résidents la possibilité de se détendre et s'adonner totalement aux plaisirs de la vie contemporaine. Les jardins environnants les villas mènent à un intérieur parfaitement pensé avec tous les aménagements nécessaires.