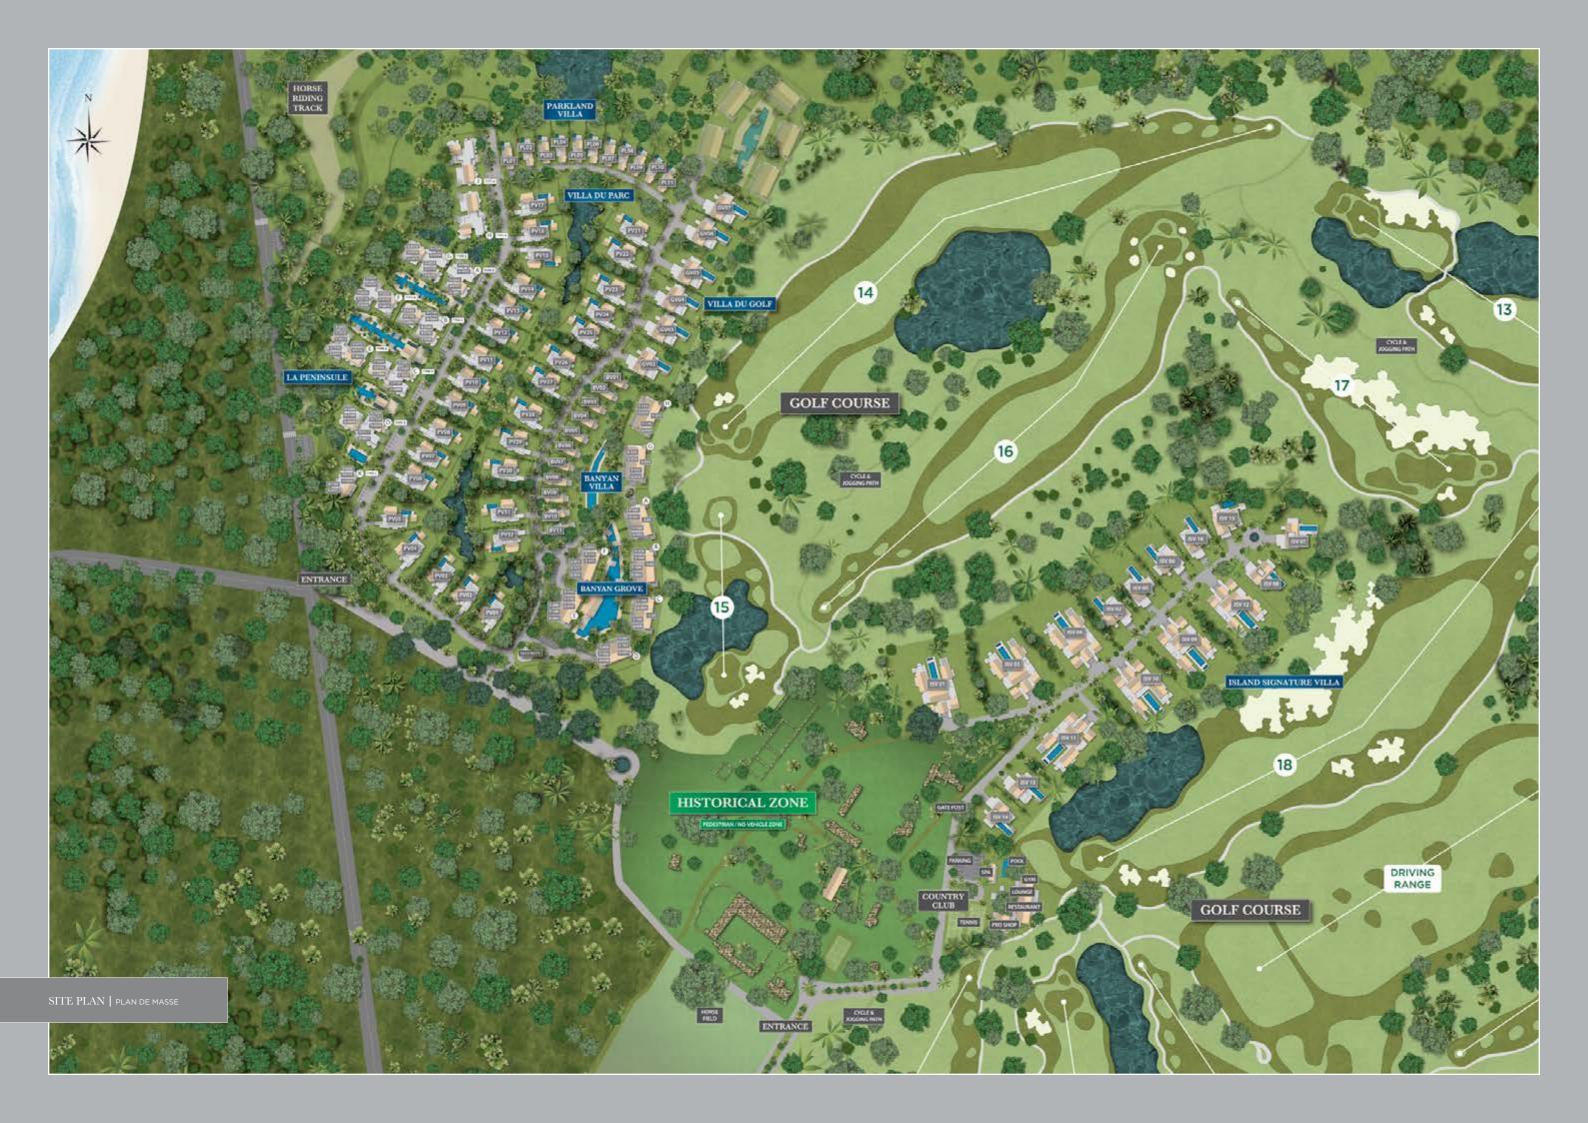

## BANYAN VILLA

Combining the virtues of sophisticated living, exquisite design and views, Banyan Villas offer residents the chance to truly unwind and indulge in the pleasures of contemporary living. Lovely gardens surround the villas and lead to an interior that is perfectly designed to include all amenities.

3 bedroom villa Internal area: 242 m2 Total area: 318 m2 Pool: 21 m2 Garages: 2 La combinaison d'un style de vie sophistiquée, d'une architecture délicate et de vues resplendissantes, les Banyan Villas offrent aux résidents la possibilité de se détendre et s'adonner totalement aux plaisirs de la vie contemporaine. Les jardins environnants les villas mènent à un intérieur parfaitement pensé avec tous les aménagements nécessaires.