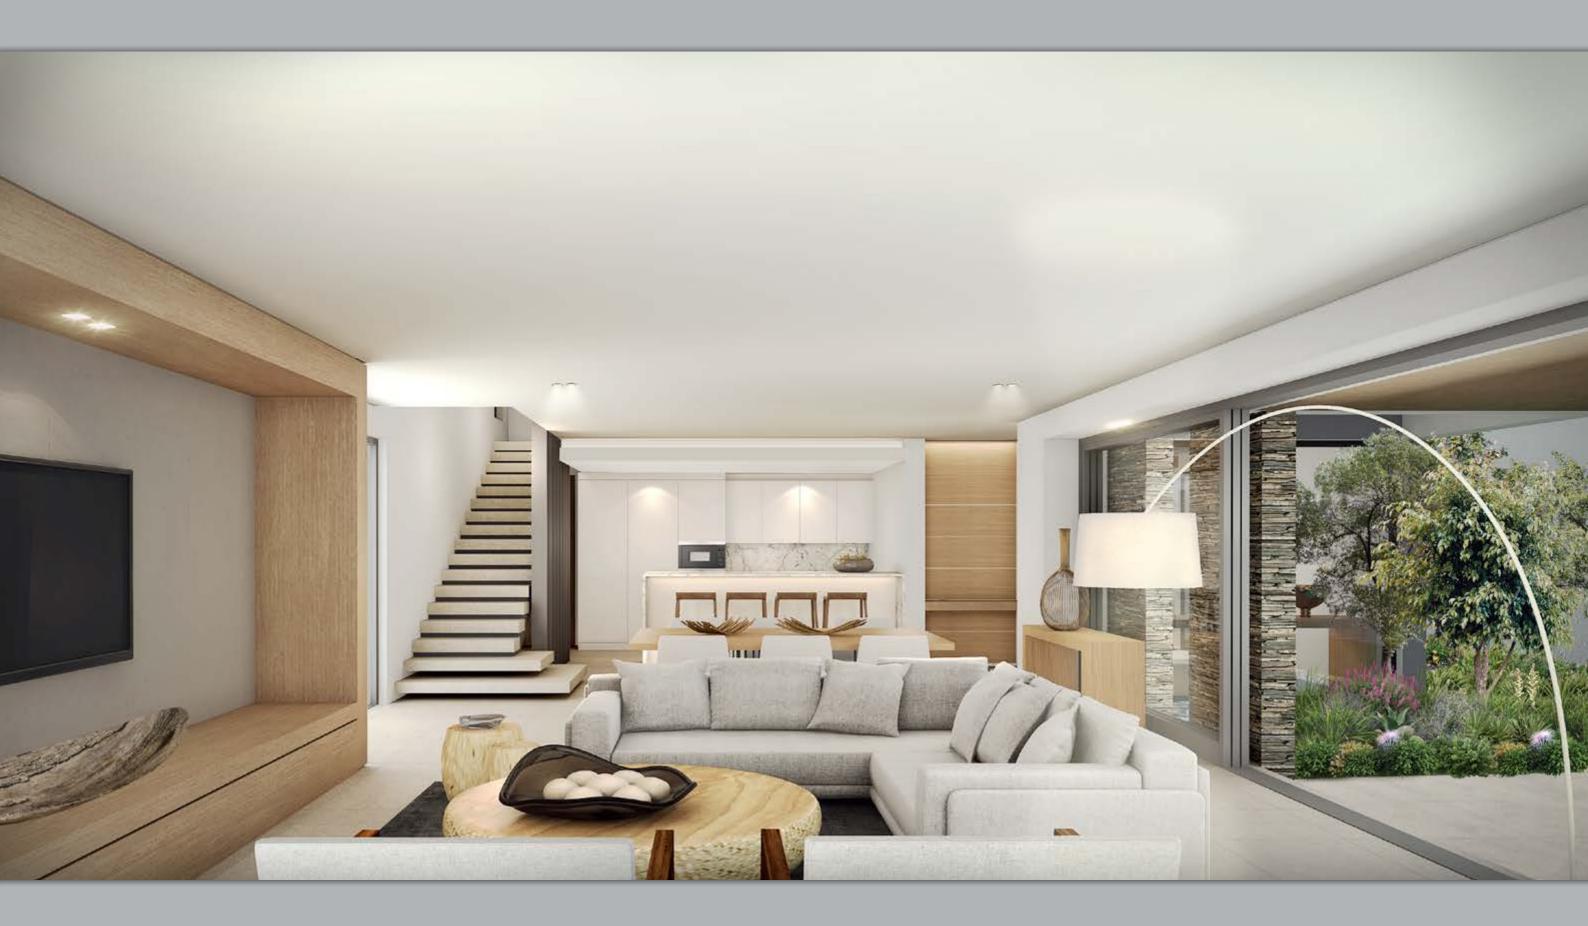

Villa 3 chambres

Superficie intérieure : 242 m2

otar : 318 m2 Piscine : 21 m2 Garages : 2

0 10 000 20 000r

Kitchen view | Vue cuisine