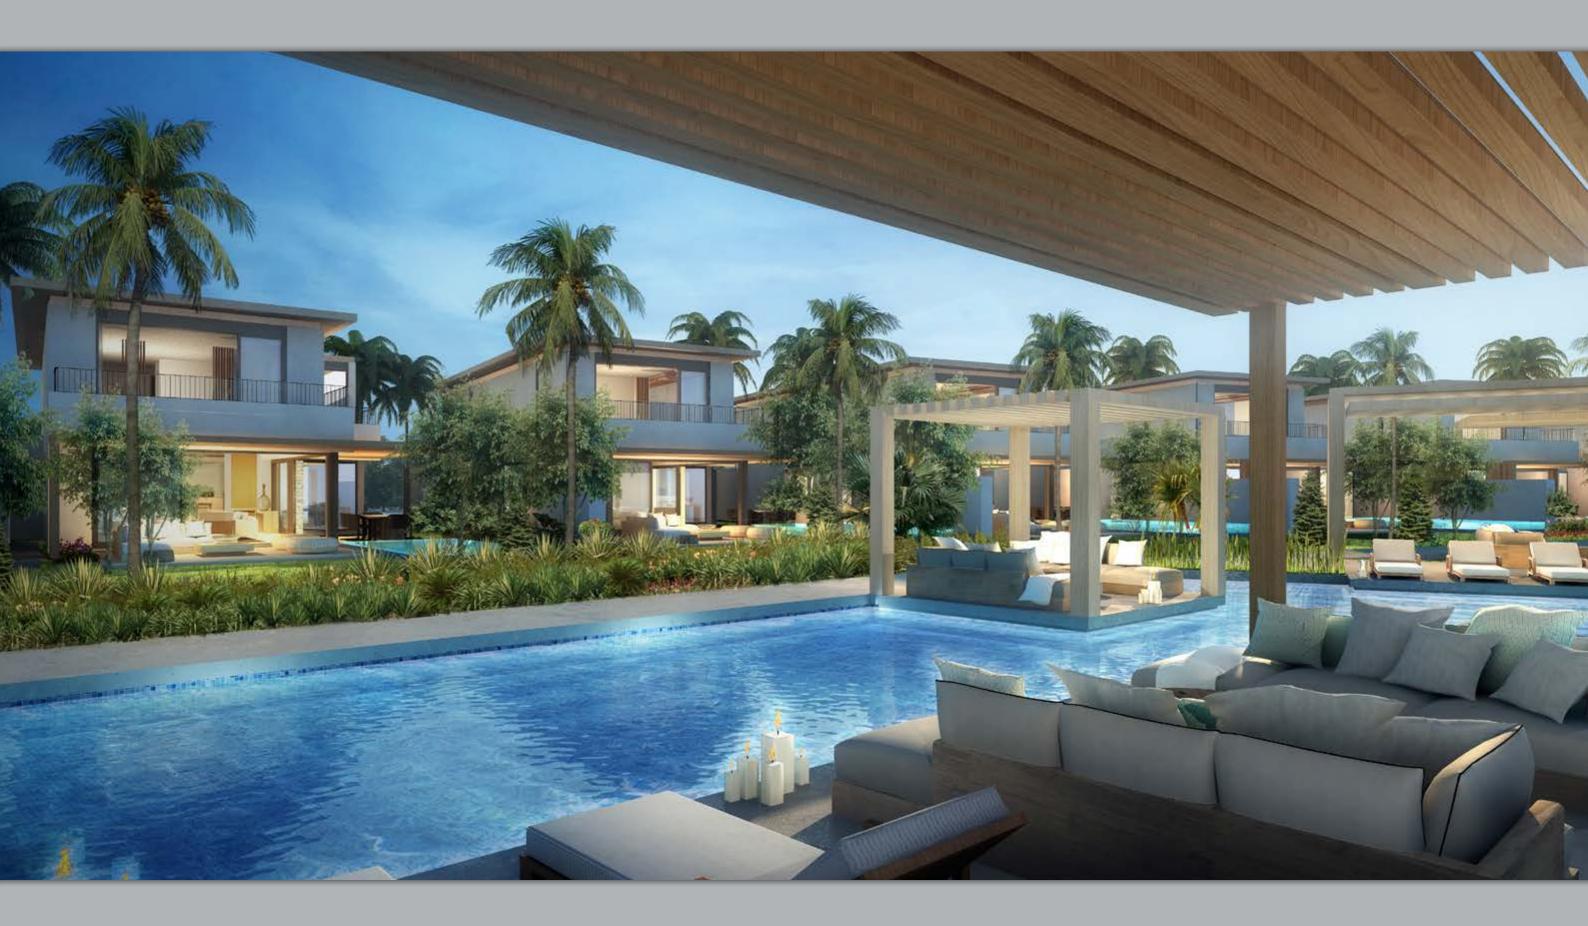

## BANYAN VILLA

Combining the virtues of sophisticated living, exquisite design and views, Banyan Villas offer residents the chance to truly unwind and indulge in the pleasures of contemporary living. Lovely gardens surround the villas and lead to an interior that is perfectly designed to include all amenities.

3 bedroom villa Internal area: 242 m2 Total area: 318 m2 Pool: 21 m2 Garages: 2 La combinaison d'un style de vie sophistiquée, d'une architecture délicate et de vues resplendissantes, les Banyan Villas offrent aux résidents la possibilité de se détendre et s'adonner totalement aux plaisirs de la vie contemporaine. Les jardins environnants les villas mènent à un intérieur parfaitement pensé avec tous les aménagements nécessaires.