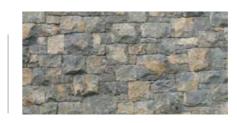

Feature wall - Cottonwood stone Mur décoratif - Pierre de Peuplier

Optional Feature wall - Oak panels Mur décoratif - Panneaux en chêne

Feature wall - Basalt blockwork Mur décoratif - Pierre de basalte