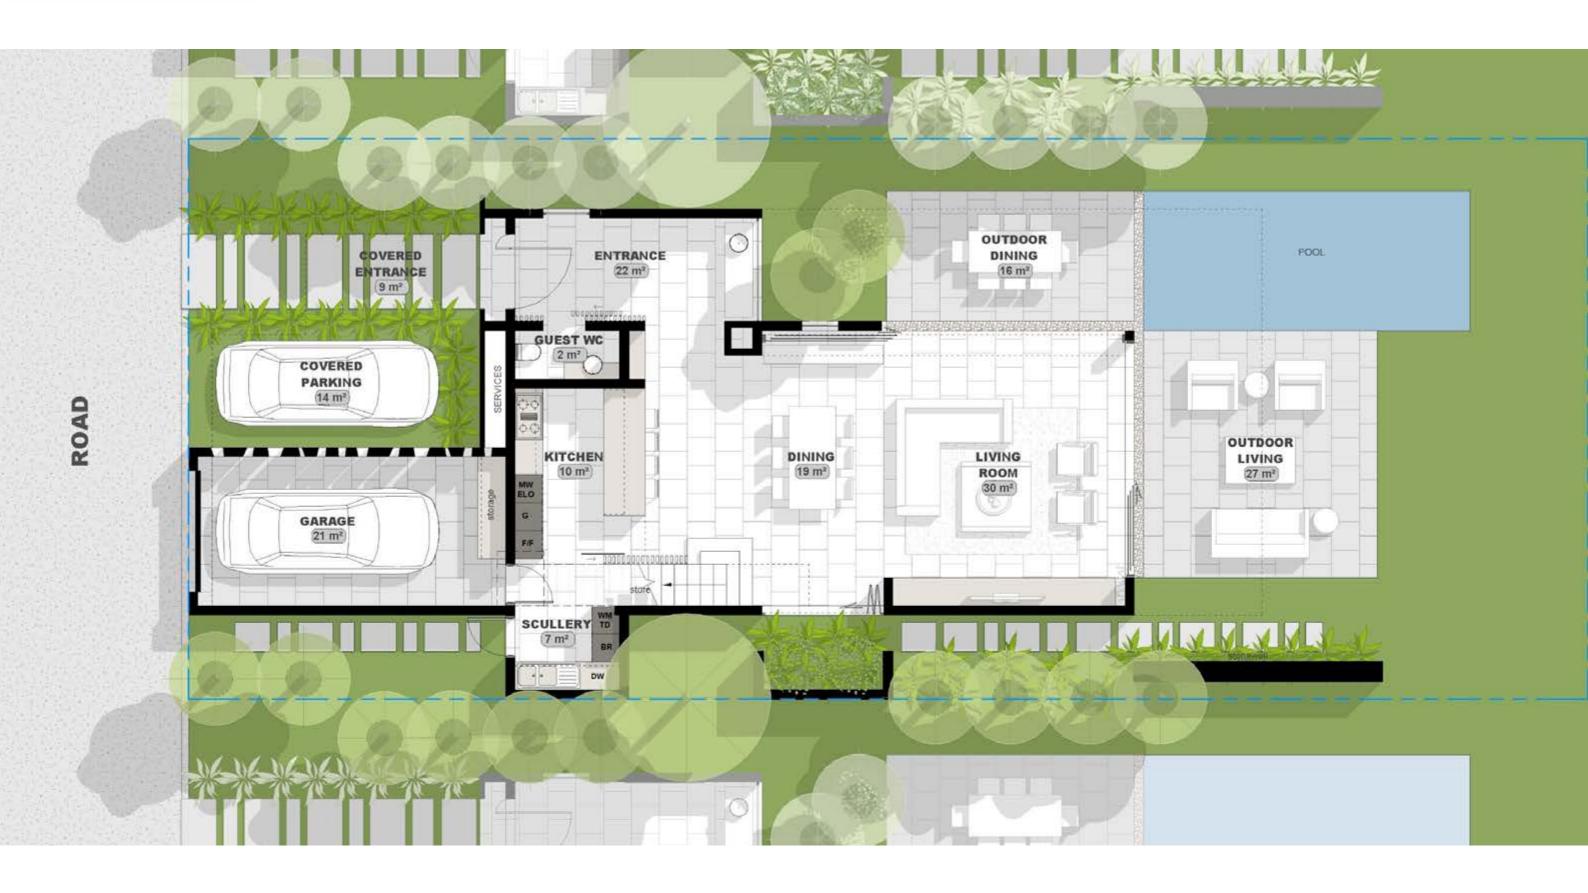

3 bedroom villa Internal area: 242 m2 Total area: 318 m2 Pool: 21 m2 Garages: 2 La combinaison d'un style de vie sophistiquée, d'une architecture délicate et de vues resplendissantes, les Banyan Villas offrent aux résidents la possibilité de se détendre et s'adonner totalement aux plaisirs de la vie contemporaine. Les jardins environnants les villas mènent à un intérieur parfaitement pensé avec tous les aménagements nécessaires.

Villa 3 chambres

Superficie intérieure : 242 m2

otar : 318 m2 Piscine : 21 m2 Garages : 2

0 10 000 20 000r

Kitchen view | Vue cuisine