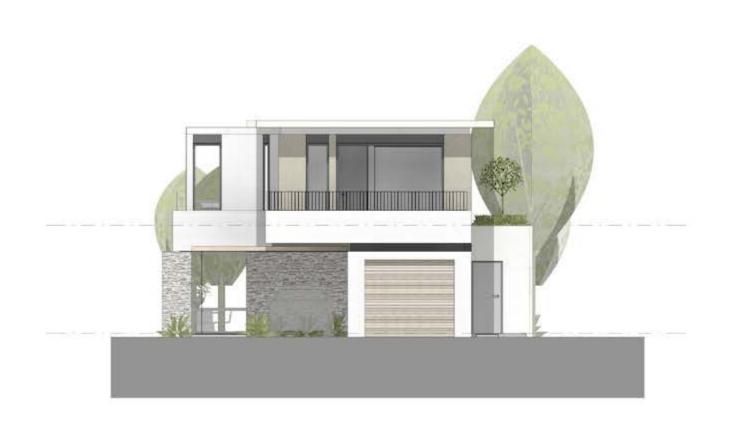

"The distinctive feature of the villa is a perfectly calibrated balance of tranquillity and vitality."

## BANYAN VILLA

Combining the virtues of sophisticated living, exquisite design and views, Banyan Villas offer residents the chance to truly unwind and indulge in the pleasures of contemporary living. Lovely gardens surround the villas and lead to an interior that is perfectly designed to include all amenities.

3 bedroom villa Internal area: 242 m2 Total area: 318 m2 Pool: 21 m2 Garages: 2 La combinaison d'un style de vie sophistiquée, d'une architecture délicate et de vues resplendissantes, les Banyan Villas offrent aux résidents la possibilité de se détendre et s'adonner totalement aux plaisirs de la vie contemporaine. Les jardins environnants les villas mènent à un intérieur parfaitement pensé avec tous les aménagements nécessaires.

Villa 3 chambres

Superficie intérieure : 242 m2

otar : 318 m2 Piscine : 21 m2 Garages : 2

0 10 000 20 000r

Kitchen view | Vue cuisine