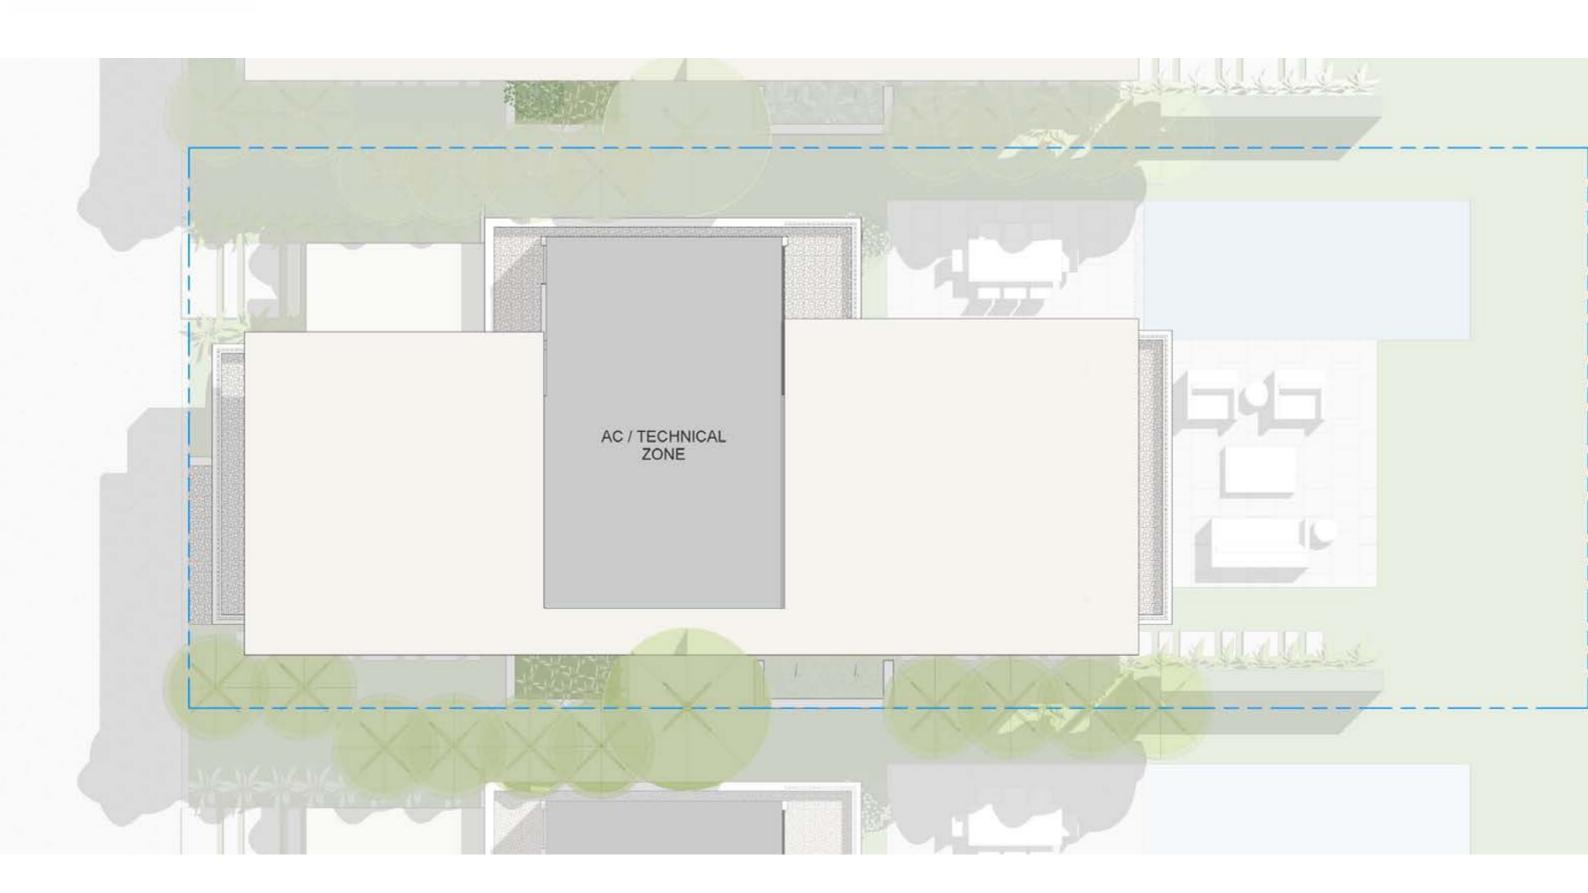

## BANYAN VILLA

Combining the virtues of sophisticated living, exquisite design and views, Banyan Villas offer residents the chance to truly unwind and indulge in the pleasures of contemporary living. Lovely gardens surround the villas and lead to an interior that is perfectly designed to include all amenities.

3 bedroom villa Internal area: 242 m2 Total area: 318 m2 Pool: 21 m2 Garages: 2 La combinaison d'un style de vie sophistiquée, d'une architecture délicate et de vues resplendissantes, les Banyan Villas offrent aux résidents la possibilité de se détendre et s'adonner totalement aux plaisirs de la vie contemporaine. Les jardins environnants les villas mènent à un intérieur parfaitement pensé avec tous les aménagements nécessaires.