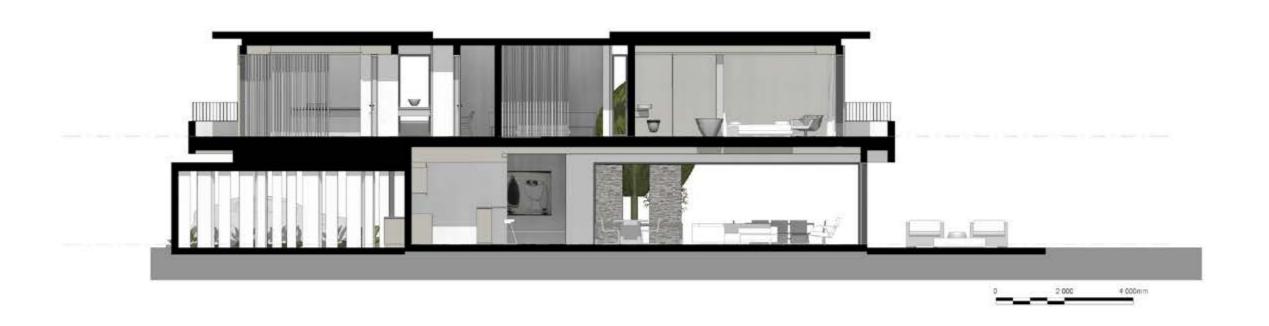

3 bedroom villa Internal area: 242 m2 Total area: 318 m2 Pool: 21 m2 Garages: 2 La combinaison d'un style de vie sophistiquée, d'une architecture délicate et de vues resplendissantes, les Banyan Villas offrent aux résidents la possibilité de se détendre et s'adonner totalement aux plaisirs de la vie contemporaine. Les jardins environnants les villas mènent à un intérieur parfaitement pensé avec tous les aménagements nécessaires.

Villa 3 chambres

Superficie intérieure : 242 m2

otar : 318 m2 Piscine : 21 m2 Garages : 2

0 10 000 20 000r

Kitchen view | Vue cuisine