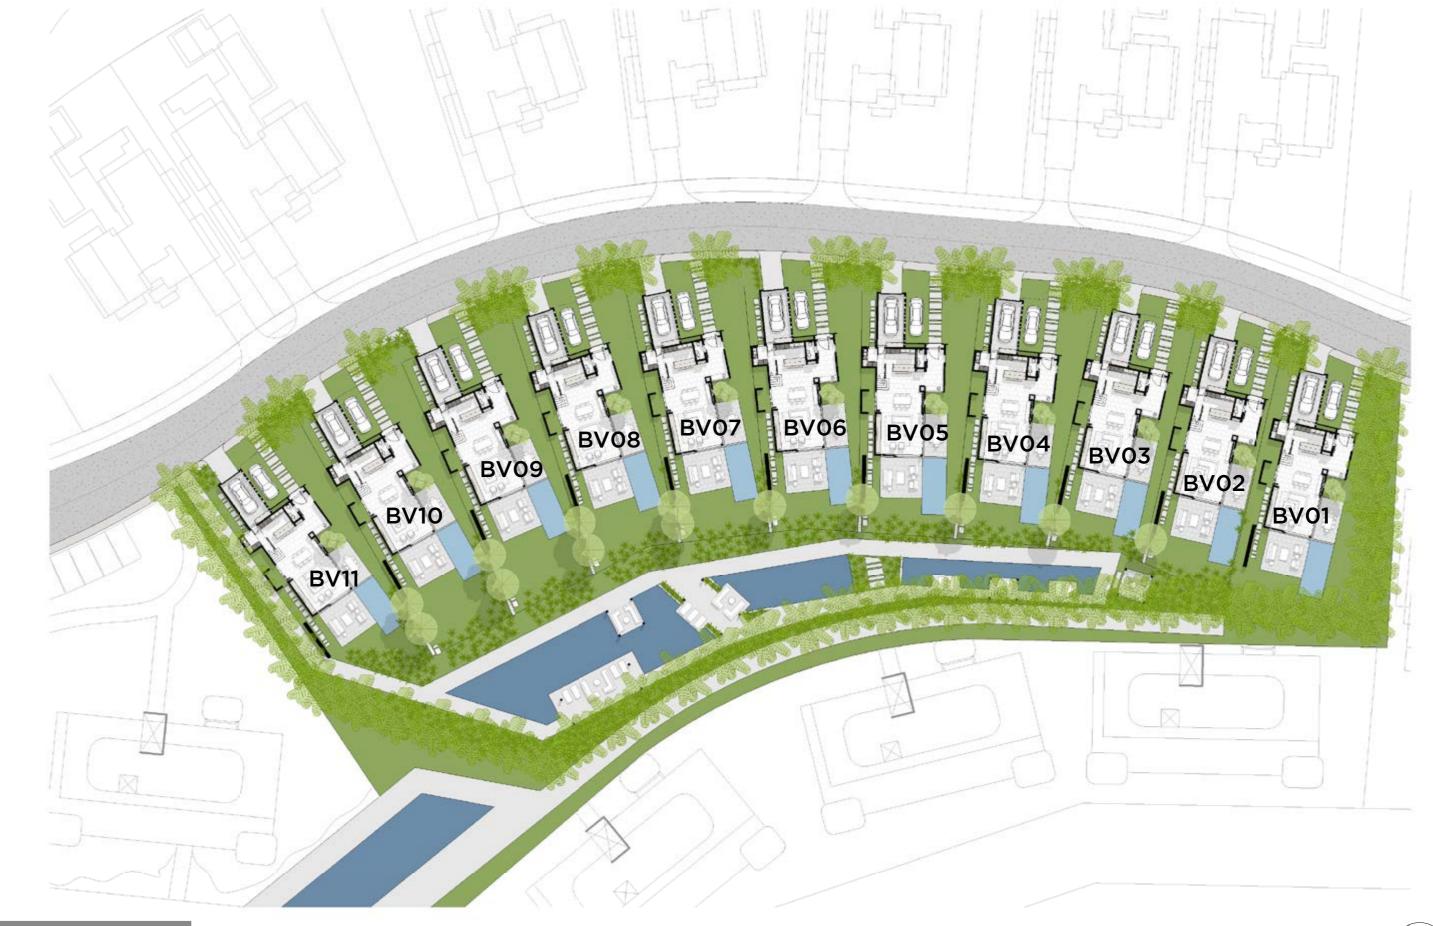

## BANYAN VILLA

Combining the virtues of sophisticated living, exquisite design and views, Banyan Villas offer residents the chance to truly unwind and indulge in the pleasures of contemporary living. Lovely gardens surround the villas and lead to an interior that is perfectly designed to include all amenities.

3 bedroom villa Internal area: 242 m2 Total area: 318 m2 Pool: 21 m2 Garages: 2 La combinaison d'un style de vie sophistiquée, d'une architecture délicate et de vues resplendissantes, les Banyan Villas offrent aux résidents la possibilité de se détendre et s'adonner totalement aux plaisirs de la vie contemporaine. Les jardins environnants les villas mènent à un intérieur parfaitement pensé avec tous les aménagements nécessaires.