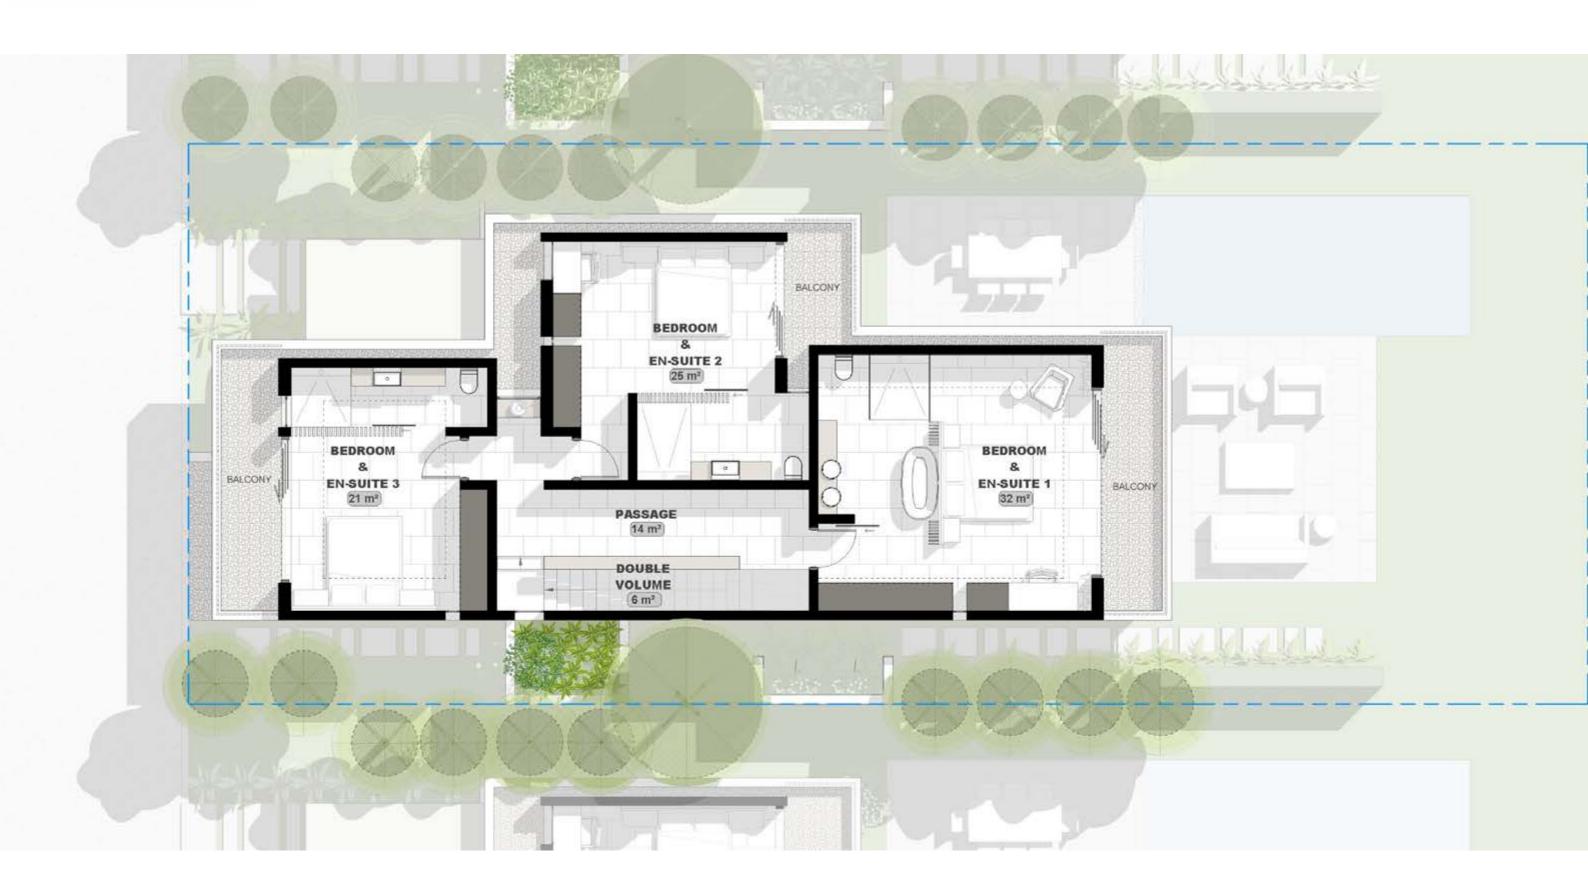

3 bedroom villa Internal area: 242 m2 Total area: 318 m2 Pool: 21 m2 Garages: 2 La combinaison d'un style de vie sophistiquée, d'une architecture délicate et de vues resplendissantes, les Banyan Villas offrent aux résidents la possibilité de se détendre et s'adonner totalement aux plaisirs de la vie contemporaine. Les jardins environnants les villas mènent à un intérieur parfaitement pensé avec tous les aménagements nécessaires.

Villa 3 chambres

Superficie intérieure : 242 m2

otar : 318 m2 Piscine : 21 m2 Garages : 2

0 10 000 20 000r

Kitchen view | Vue cuisine