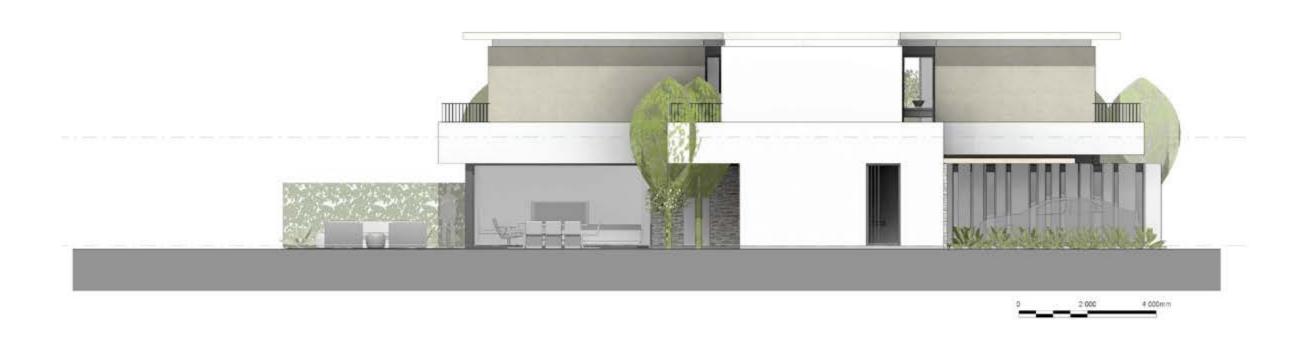

"The distinctive feature of the villa is a perfectly calibrated balance of tranquillity and vitality."

## BANYAN VILLA

Combining the virtues of sophisticated living, exquisite design and views, Banyan Villas offer residents the chance to truly unwind and indulge in the pleasures of contemporary living. Lovely gardens surround the villas and lead to an interior that is perfectly designed to include all amenities.

3 bedroom villa Internal area: 242 m2 Total area: 318 m2 Pool: 21 m2 Garages: 2 La combinaison d'un style de vie sophistiquée, d'une architecture délicate et de vues resplendissantes, les Banyan Villas offrent aux résidents la possibilité de se détendre et s'adonner totalement aux plaisirs de la vie contemporaine. Les jardins environnants les villas mènent à un intérieur parfaitement pensé avec tous les aménagements nécessaires.

Villa 3 chambres

Superficie intérieure : 242 m2

otar : 318 m2 Piscine : 21 m2 Garages : 2

0 10 000 20 000r

Kitchen view | Vue cuisine