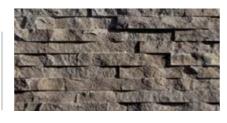

Feature wall - Cottonwood stone Mur décoratif - Pierre de Peuplier

Optional Feature wall - Oak panels Mur décoratif - Panneaux en chêne

Feature wall - Basalt blockwork Mur décoratif - Pierre de basalte